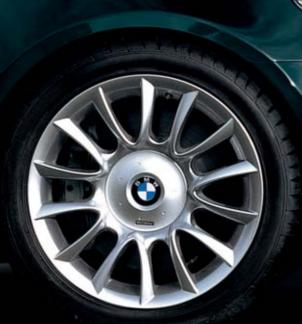

The **BMW Individual light alloy wheels with V-spoke 152 I,18 inch**, have a special brilliant paint finish which gives them such an elegant and refined appearance.

The BMW Individual entry sills are a signet of high quality and thus perfectly bear out the exclusivity of BMW Individual.