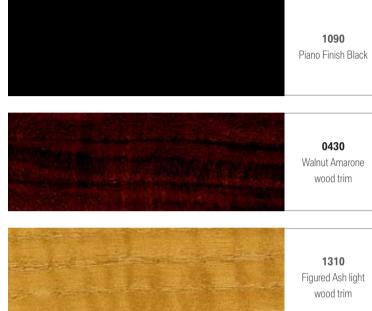

|                                                           |
|                       |                                                              | · · · · · · · · ·                                        |                                                           |
| Black<br>perforation  | Leather Merino Amarone<br>with BMW Individual perforation    | Leather Merino Champagne with BMW Individual perforation |                                                           |
|                       |                                                              |                                                          |                                                           |

# BMW Individual Roof Liner Alcantara



# **BMW** Individual Interior Trim



# The Compositions

| <b>BMW</b><br>Composi  | Individual                                               | BMW Individual<br>Composition 2                                              |  |  |  |
|------------------------|----------------------------------------------------------|------------------------------------------------------------------------------|--|--|--|
| BMW Indiv              | idual paint finish»                                      | BMW Individual paint finish                                                  |  |  |  |
|                        | er upholstery<br>idual leather Merino»                   | Extended leather upholstery<br>BMW Individual leather Merino <sup>a</sup>    |  |  |  |
|                        | idual interior trim including clasp®<br>t/selector leve