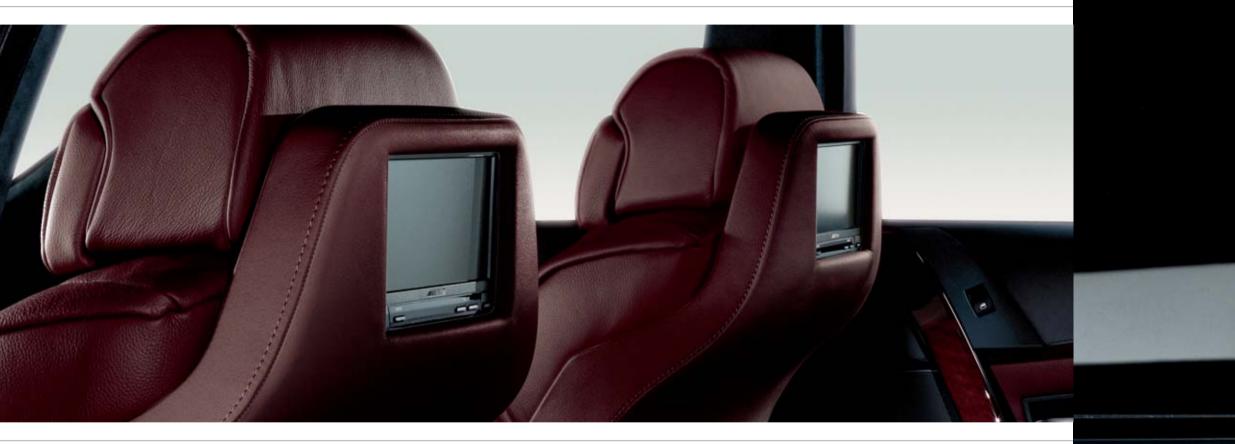

# Options for free selection increase individuality. And comfort.

The **BMW Individual DVD system** allows rear passengers to enjoy state-of-the-art technology. The visible evidence is provided by two high-resolution LCD monitors which are ergonomically integrated into the seatbacks of the front seats, making it possible to watch DVD films in 16:9 format. A camcorder, digital camera or game console with a voltage of up to 12V can easily be connected to the AUX output. The vibration-resistant DVD changer is housed in the luggage compartment. Two sets of headphones provide outstanding sound reproduction, and the system is controlled up to the monitors or by compared. controlled via the monitors or by remote control.