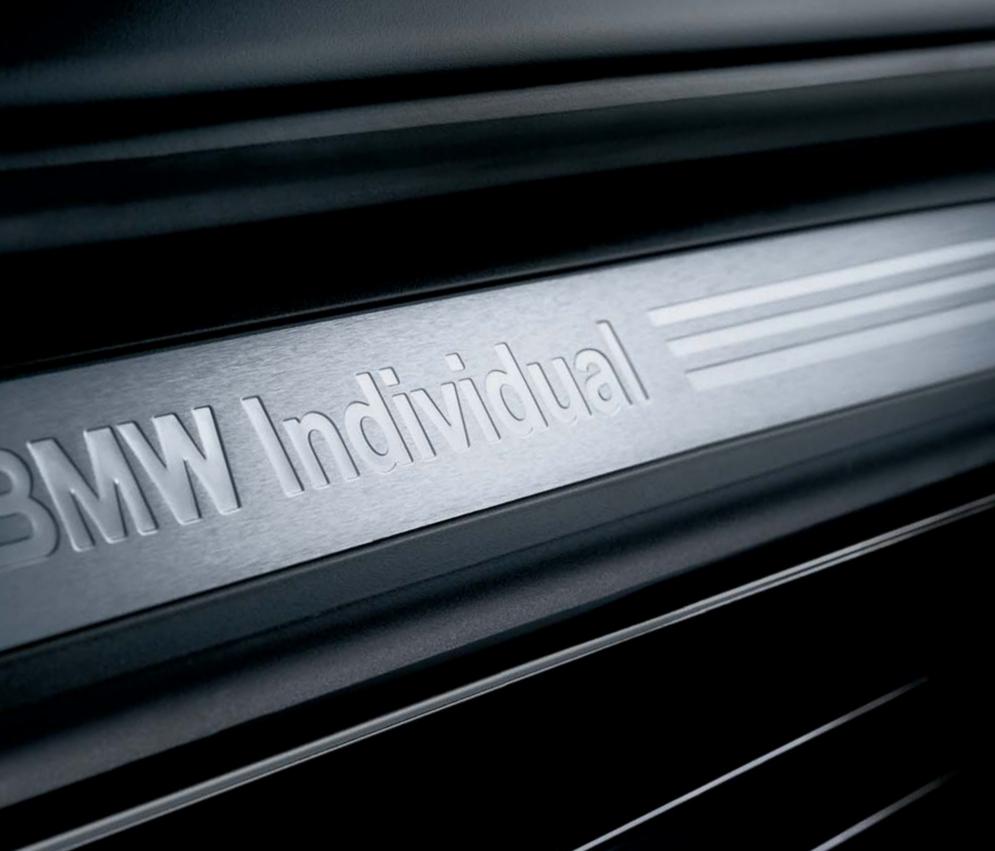

The **BMW Individual light alloy wheels with V-spoke 152 I,18 inch**, have a special brilliant paint finish which gives them such an elegant and refined appearance.

The BMW Individual entry sills are a signet of high quality and thus perfectly bear out the exclusivity of BMW Individual.