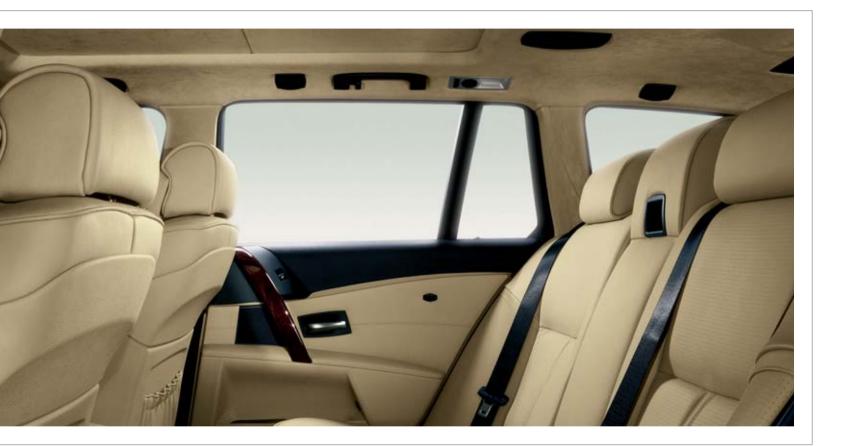

The rare quality of exclusivity is that it is to be found in every detail.

BMW Individual concentrates on the essentials. But in so doing, it encompasses every single detail. One of these is the BMW Individual leather Merino, also used in the door trim in the composition presented on this page. It is acquired from the raw leather by means of a painstaking selection and is then subjected to an especially sparing refinement process. This turns it into a composition of both natural and exclusive visual appearance. A perfect match is created by further details such as the BMW Individual interior trim in Walnut Amarone.

The **cockpit with full leather trim** demonstrates how perfection is created in detail: the lower instrument panel and the lid of the glove compartment are finished in BMW Individual leather Merino. In this way, the exclusive character of the BMW Individual 5 Series is transferred to the driver's immediate field of vision. The BMW Individual interior trim in Walnut Amarone ensures a perfect overall impression. This high-quality wood possesses a fine grain which conveys a sense of warmth. Like the select wine from which its name derives, it has a dark ruby colour and thus provides a perfect match for the BMW Individual leather Merino in Amarone.