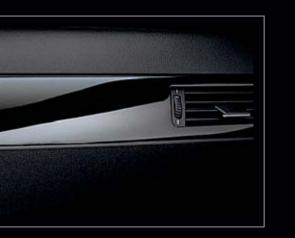

The **BMW Individual light alloy wheels with V-spoke 152 I,18 inch**, have a special brilliant paint finish which gives them such an elegant and refined appearance.

The BMW Individual entry sills are a signet of high quality and thus perfectly bear out the exclusivity of BMW Individual.