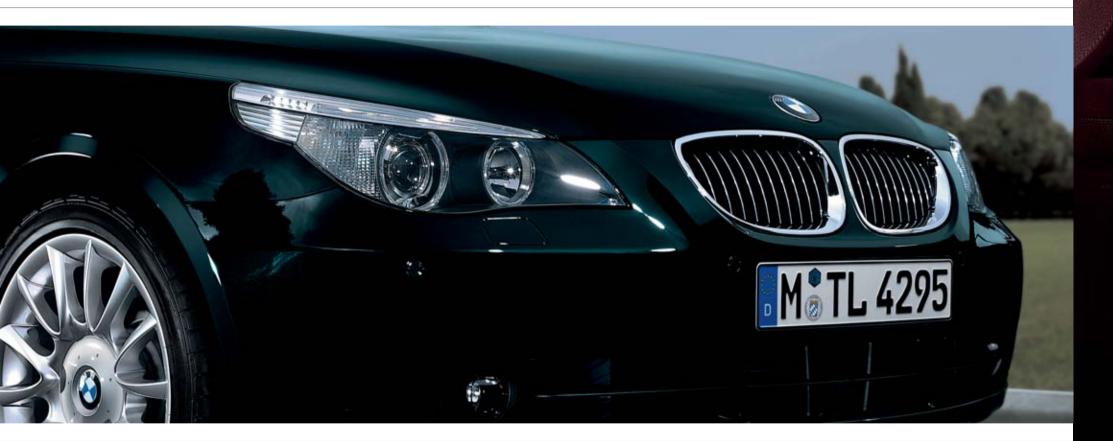

# The rare art of giving depth to a surface.

A BMW Individual paint finish is more than just a colour. It instantly catches the eye with its characteristic brilliance and unique changing effects. Depending on the light, the fine pigment coating creates ever-changing nuances in the paint finish, which in turn lends the surface a sense of depth.

The BMW Individual High Gloss Satin Chrome is a special form of refinement. It is recommended by BMW Individual designers in conjunction with each of the paint finishes shown here and is available as an option.