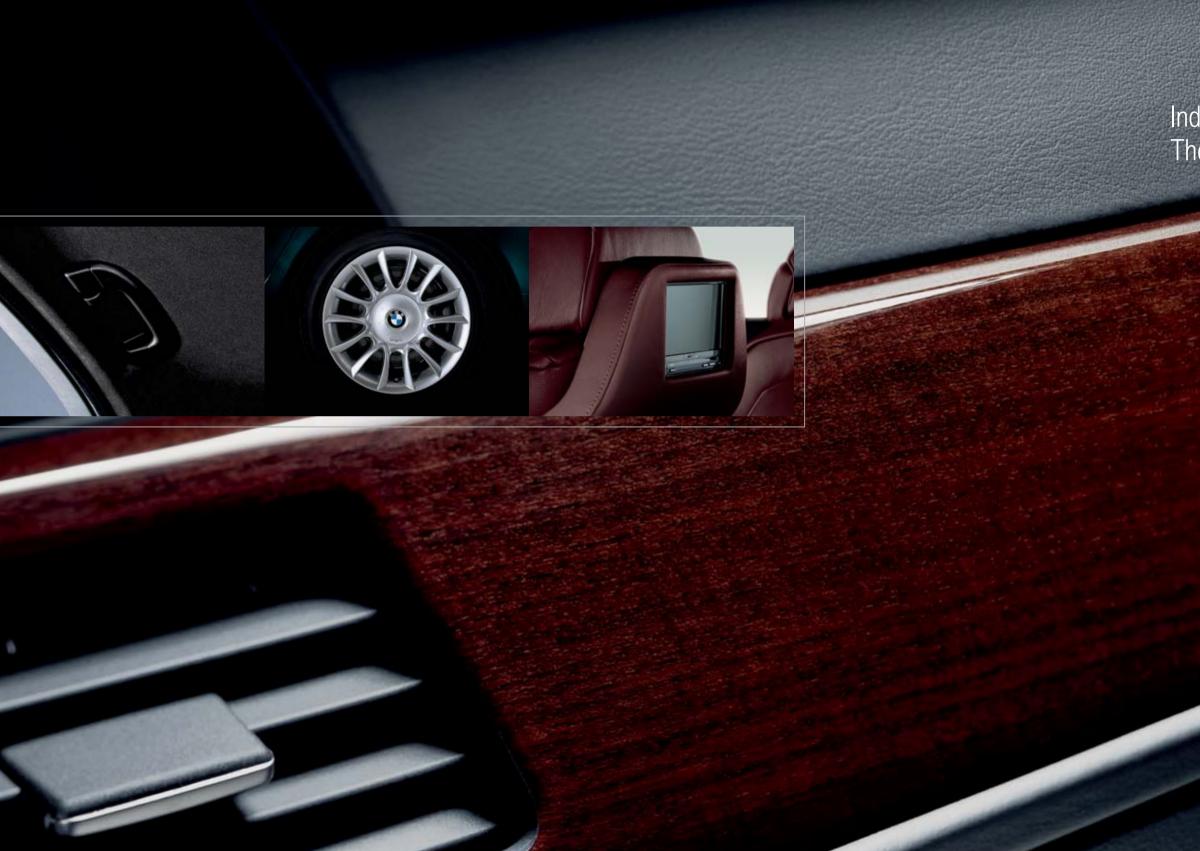

The rare quality of exclusivity is that it is to be found in every detail.

BMW Individual concentrates on the essentials. But in so doing, it encompasses every single detail. One of these is the BMW Individual leather Merino, also used in the door trim in the composition presented on this page. It is acquired from the raw leather by means of a painstaking selection and is then subjected to an especially sparing refinement process. This turns it into a composition of both natural and exclusive visual appearance. A perfect match is created by further details such as the BMW Individual interior trim in Walnut Amarone.

The **BMW Individual light alloy wheels with V-spoke 152 I,18 inch**, have a special brilliant paint finish which gives them such an elegant and refined appearance.

The BMW Individual entry sills are a signet of high quality and thus perfectly bear out the exclusivity of BMW Individual.

# Options for free selection increase individuality. And comfort.

The **BMW Individual DVD system** allows rear passengers to enjoy state-of-the-art technology. The visible evidence is provided by two high-resolution LCD monitors which are ergonomically integrated into the seatbacks of the front seats, making it possible to watch DVD films in 16:9 format. A camcorder, digital camera or game console with a voltage of up to 12V can easily be connected to the AUX output. The vibration-resistant DVD changer is housed in the luggage compartment. Two sets of headphones provide outstanding sound reproduction, and the system is controlled up to the monitors or by compared. controlled via the monitors or by remote control.