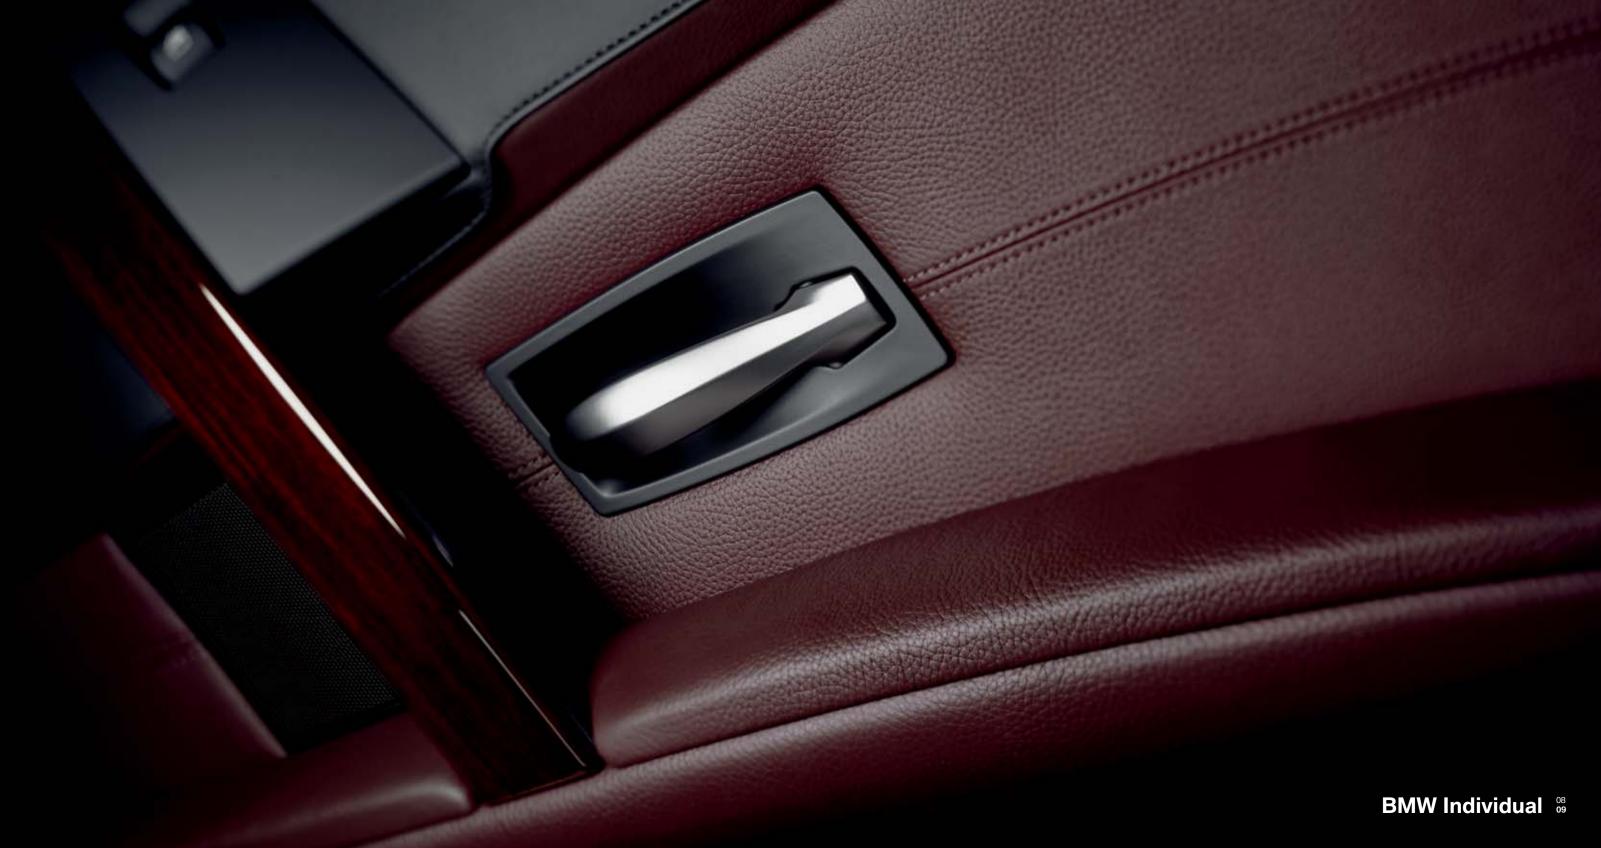

The rare quality of exclusivity is that it is to be found in every detail.

BMW Individual concentrates on the essentials. But in so doing, it encompasses every single detail. One of these is the BMW Individual leather Merino, also used in the door trim in the composition presented on this page. It is acquired from the raw leather by means of a painstaking selection and is then subjected to an especially sparing refinement process. This turns it into a composition of both natural and exclusive visual appearance. A perfect match is created by further details such as the BMW Individual interior trim in Walnut Amarone.

The **cockpit with full leather trim** demonstrates how perfection is created in detail: the lower instrument panel and the lid of the glove compartment are finished in BMW Individual leather Merino. In this way, the exclusive character of the BMW Individual 5 Series is transferred to the driver's immediate field of vision. The BMW Individual interior trim in Walnut Amarone ensures a perfect overall impression. This high-quality wood possesses a fine grain which conveys a sense of warmth. Like the select wine from which its name derives, it has a dark ruby colour and thus provides a perfect match for the BMW Individual leather Merino in Amarone.