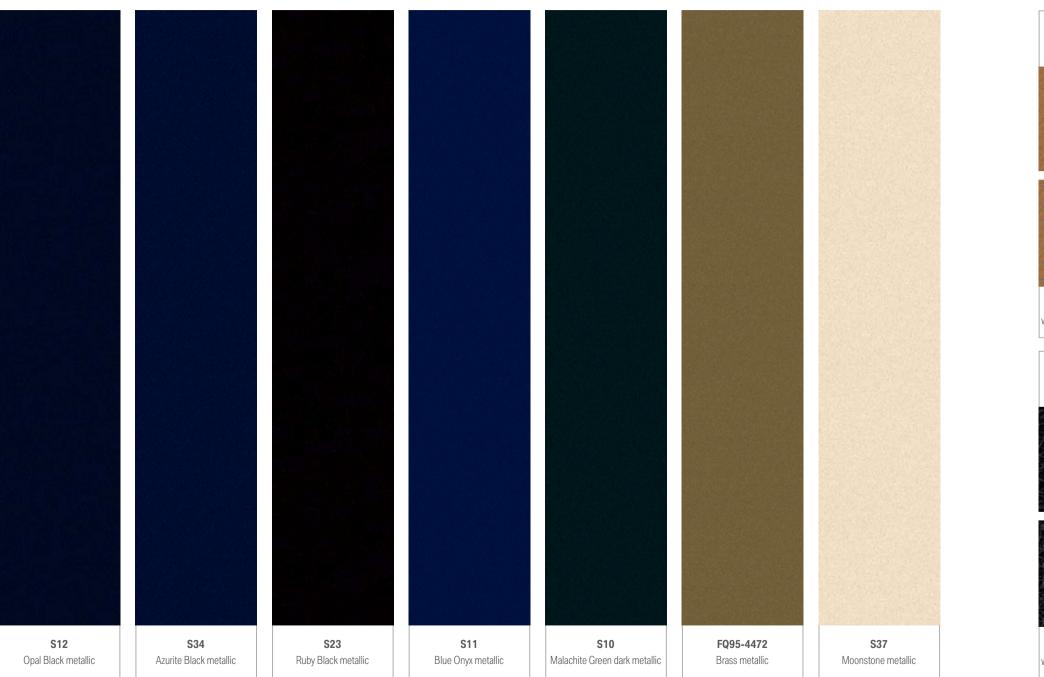

#### Perfect polarisation of colours.

Opal Black is a black which is refined by means of a sophisticated process. The BMW Individual designers call this "opalisation", meaning that the aesthetic effect of the opal is transferred to the paint finish. This effect derives from the colour pigments of the opal which change according to one's line of sight. So the Opal Black of this BMW Individual 5 Series is much more than just a black paint finish.

This BMW Individual paint finish seems to capture pigments of one of the oldest gemstones in the world. From the depths of the blue shimmers the impenetrable black of the onyx. In this way, the effect of this precious stone is transferred to the exterior: the dark blue is given a powerful expression of supremacy.

#### Exclusivity at its most natural.

The changing paint finish in Brass metallic gives the impression of fine golden pigments sunk deep into the metal and drawn to the surface when the light shines on them. A smooth flowing transition from the exterior to the interior is ensured by the BMW Individual leather Merino in the colour Champagne. It gives the interior a naturally exclusive atmosphere: like what is probably the most famous sparkling wine in the world, it presents an extraordinarily fine structure, showing the surface of the Merino leather to perfect advantage.

## Polished transparency of perfection.

Moonstone is well-known for its perfect light shimmer, which achieves perfect transparency in the most valuable samples. It is less well-known that this effect can only be attained by means of an extremely precise polish. Similarly perfect workmanship characterises the BMW Individual paint finish in Moonstone metallic. Only in this way can the three-dimensional depth be created which makes it a kaleidoscope of fascinating colours.

Malachite reveals an impressive spectrum of green tones in an atmospheric play of light and shade. This visual effect is highlighted by the lively, silky gloss of this precious mineral of increasing rarity. By concentrating on the dark tones of the malachite, the BMW Individual designers give this paint finish its very own touch of elegance.

#### BMW Individual

Opal Black metalli

Azurite Black meta

Ruby Black metall

Blue Onyx metallic

Malachite Green d

Brass metallic

Moonstone metall