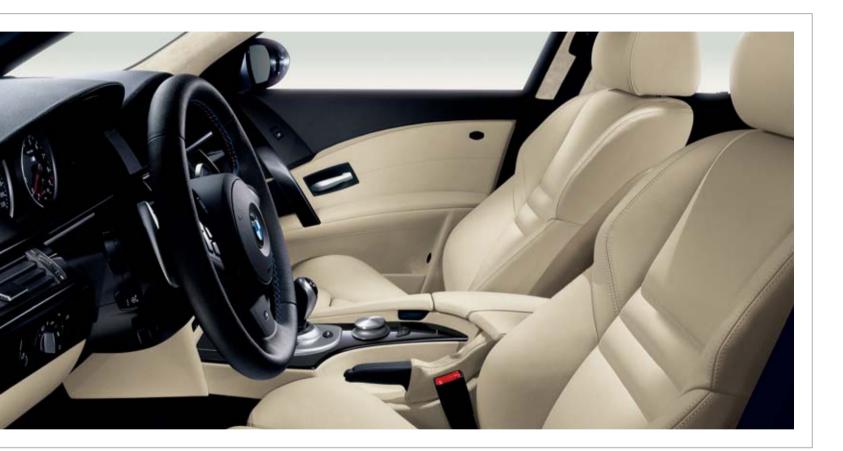

The insignia of individuality: the BMW Individual lettering.

The BMW Individual leather steering wheel with wood ring insert in Walnut Amarone. The exclusive leather steering wheel with wood ring insert is manufactured in many stages with absolute precision. Here the wood insert harmonises perfectly with the BMW Individual interior trim.

The **cockpit with full leather trim** demonstrates how perfection is created in detail: the lower instrument panel and the lid of the glove compartment are finished in BMW Individual leather Merino. In this way, the exclusive character of the BMW Individual 5 Series is transferred to the driver's immediate field of vision. The BMW Individual interior trim in Walnut Amarone ensures a perfect overall impression. This high-quality wood possesses a fine grain which conveys a sense of warmth. Like the select wine from which its name derives, it has a dark ruby colour and thus provides a perfect match for the BMW Individual leather Merino in Amarone.