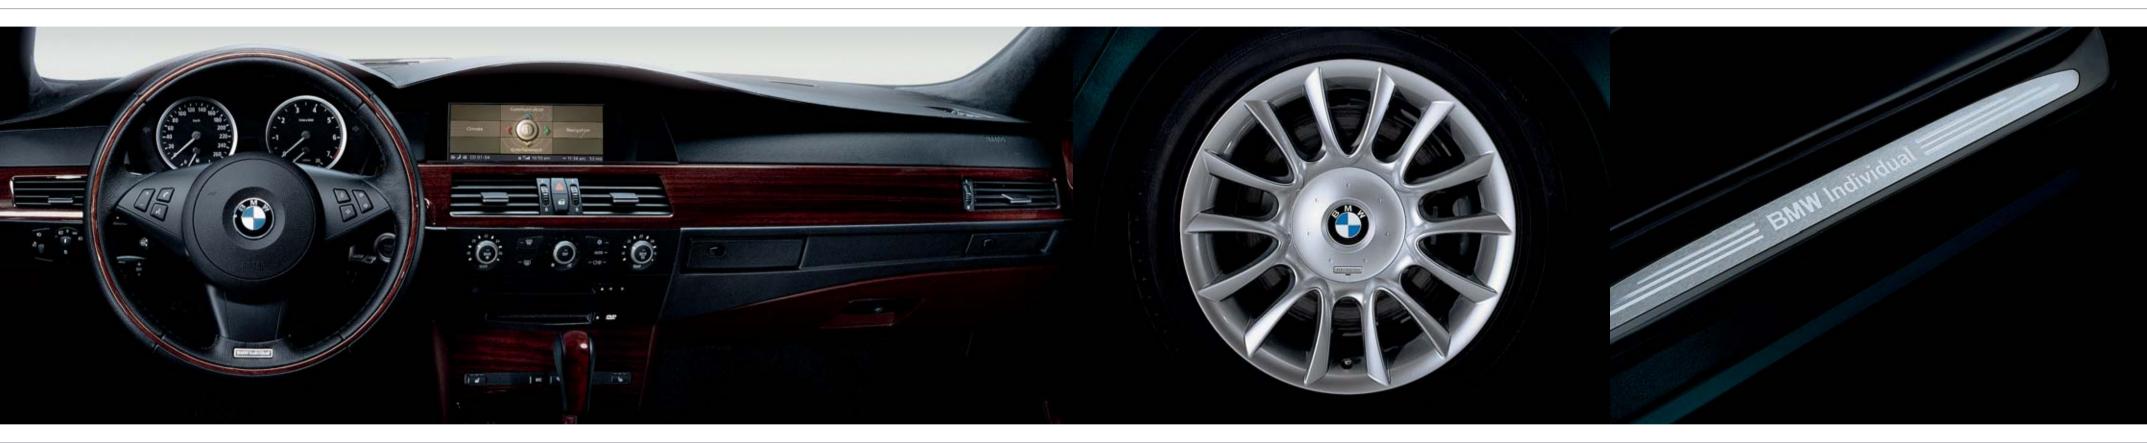

The insignia of individuality: the BMW Individual lettering.

The BMW Individual leather steering wheel with wood ring insert in Walnut Amarone. The exclusive leather steering wheel with wood ring insert is manufactured in many stages with absolute precision. Here the wood insert harmonises perfectly with the BMW Individual interior trim.

The **cockpit with full leather trim** demonstrates how perfection is created in detail: the lower instrument panel and the lid of the glove compartment are finished in BMW Individual leather Merino. In this way, the exclusive character of the BMW Individual 5 Series is transferred to the driver's immediate field of vision. The BMW Individual interior trim in Walnut Amarone ensures a perfect overall impression. This high-quality wood possesses a fine grain which conveys a sense of warmth. Like the select wine from which its name derives, it has a dark ruby colour and thus provides a perfect match for the BMW Individual leather Merino in Amarone.

The **BMW Individual light alloy wheels with V-spoke 152 I,18 inch**, have a special brilliant paint finish which gives them such an elegant and refined appearance.

The BMW Individual entry sills are a signet of high quality and thus perfectly bear out the exclusivity of BMW Individual.