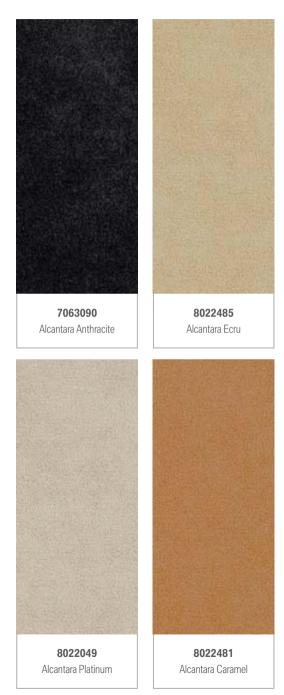

# **BMW** Individual Upholstery Colours

| Caramel               | 8025170<br>Leather Merino Polar Grey                         | 8020297<br>Leather Merino Platinum                       | 8023282<br>Leather Merino Ecru light                      |
|-----------------------|--------------------------------------------------------------|----------------------------------------------------------|-----------------------------------------------------------|
|                       |                                                              |                                                          |                                                           |
| 1                     | 102312                                                       |                                                          |                                                           |
|                       | ••••••••                                                     |                                                          |                                                           |
|                       |                                                              |                                                          | •••••••                                                   |
|                       |                                                              |                                                          |                                                           |
| aramel<br>perforation | Leather Merino Polar Grey<br>with BMW Individual perforation | Leather Merino Platinum with BMW Individual perforation  | Leather Merino Ecru light with BMW Individual perforation |
| i<br>Black            | 8025168<br>Leather Merino Amarone                            | 8025169<br>Leather Merino Champagne                      |                                                           |
|                       |                                                              |                                                          |                                                           |
|                       |                                                              |                                                          |                                                           |
|                       |                                                              |                                                          |                                                           |
| 6/ 11                 | 0 0 9 3 3 4 0<br>0 4 9 0 0 0 9                               | :::::::                                                  |                                                           |
|                       |                                                              | · · · · · · · · ·                                        |                                                           |
| Black<br>perforation  | Leather Merino Amarone<br>with BMW Individual perforation    | Leather Merino Champagne with BMW Individual perforation |                                                           |
|                       |                                                              |                                                          |                                                           |