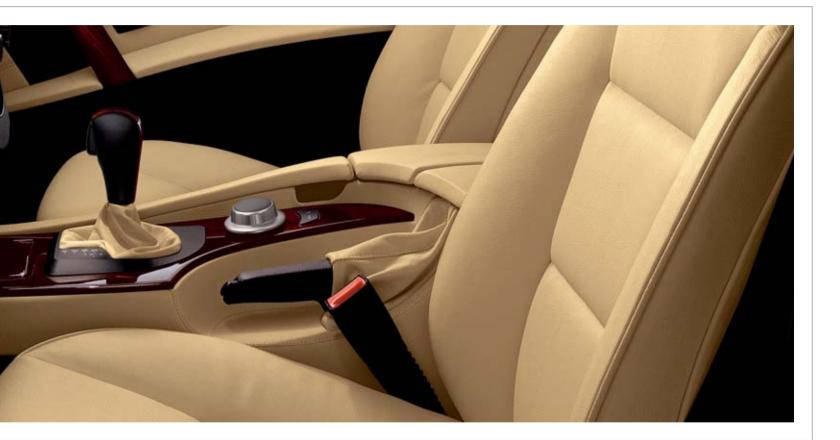

#### BMW Individual leather Merino Amarone.

The BMW Individual leather Merino provides exclusivity you can feel: its greater thickness gives this leather its unique structure. The sparing tanning process and special vat immersion pigmentation preserve the natural state of the leather, leaving it soft and supple to the touch. The colour Amarone is reminiscent of the red wine of the same name, whose profound character is created by intensive drying of the grape.

The **cockpit with full leather trim** demonstrates how perfection is created in detail: the lower instrument panel and the lid of the glove compartment are finished in BMW Individual leather Merino. In this way, the exclusive character of the BMW Individual 5 Series is transferred to the driver's immediate field of vision. The BMW Individual interior trim in Walnut Amarone ensures a perfect overall impression. This high-quality wood possesses a fine grain which conveys a sense of warmth. Like the select wine from which its name derives, it has a dark ruby colour and thus provides a perfect match for the BMW Individual leather Merino in Amarone.