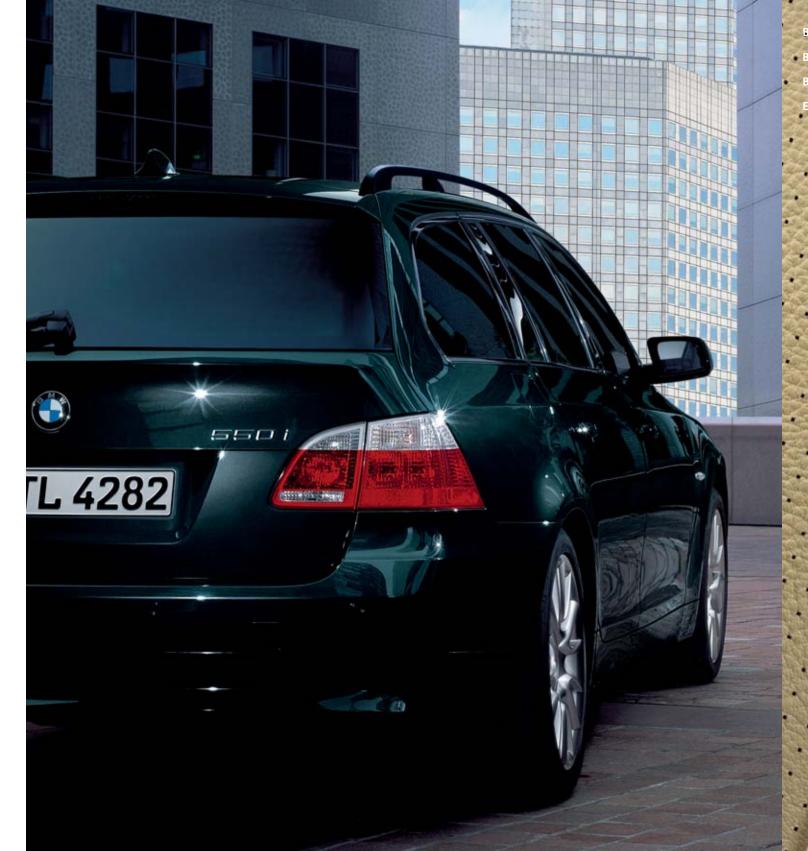

The character of the BMW M5 lies in the fact that one does not glimpse its superiority at first sight. Similarly the BMW Individual paint finish Blue Onyx metallic: the black pigments of the onyx gemstone give the dark blue a powerful expression. In changing light conditions it appears to convey a statement of strength which is constantly being rearticulated.

BMW Individual paint finish:Blue Onyx metallicBMW Individual leather:Merino PlatinumBMW Individual interior trim:Plano Finish BlackEquipment features:Composition 1