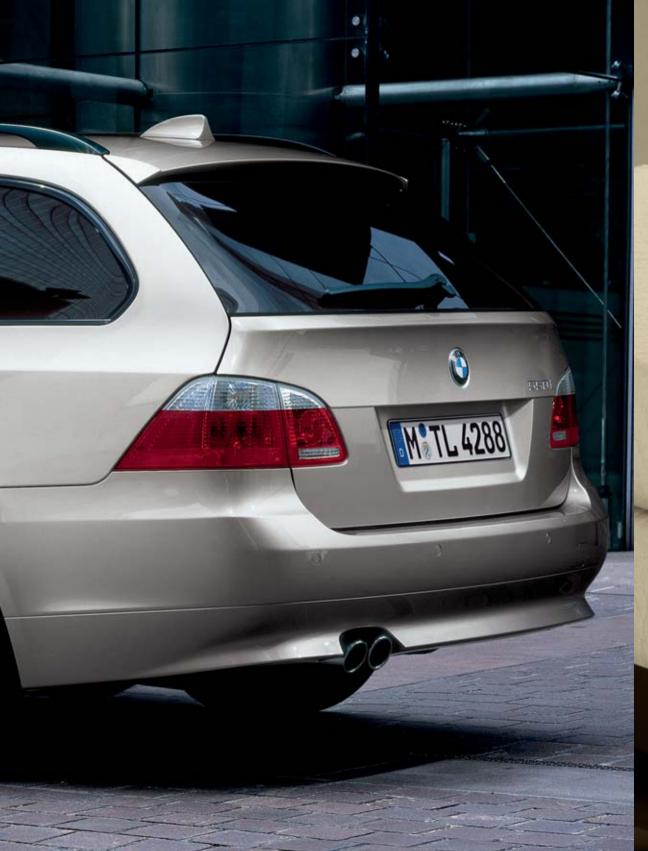

The **BMW Individual light alloy wheels with V-spoke 152 I,18 inch**, have a special brilliant paint finish which gives them such an elegant and refined appearance.

The BMW Individual entry sills are a signet of high quality and thus perfectly bear out the exclusivity of BMW Individual.