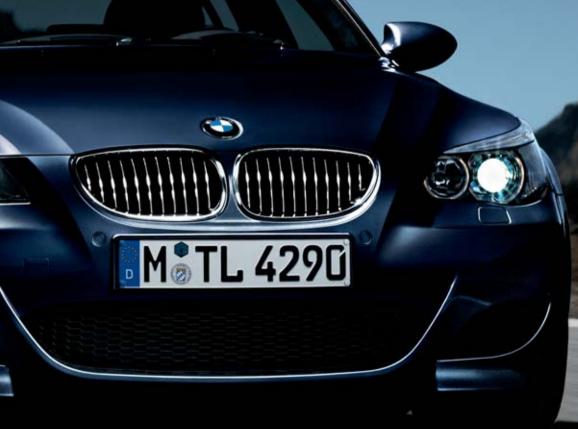

# The rare art of giving depth to a surface.

A BMW Individual paint finish is more than just a colour. It instantly catches the eye with its characteristic brilliance and unique changing effects. Depending on the light, the fine pigment coating creates ever-changing nuances in the paint finish, which in turn lends the surface a sense of depth.

The BMW Individual High Gloss Satin Chrome is a special form of refinement. It is recommended by BMW Individual designers in conjunction with each of the paint finishes shown here and is available as an option.