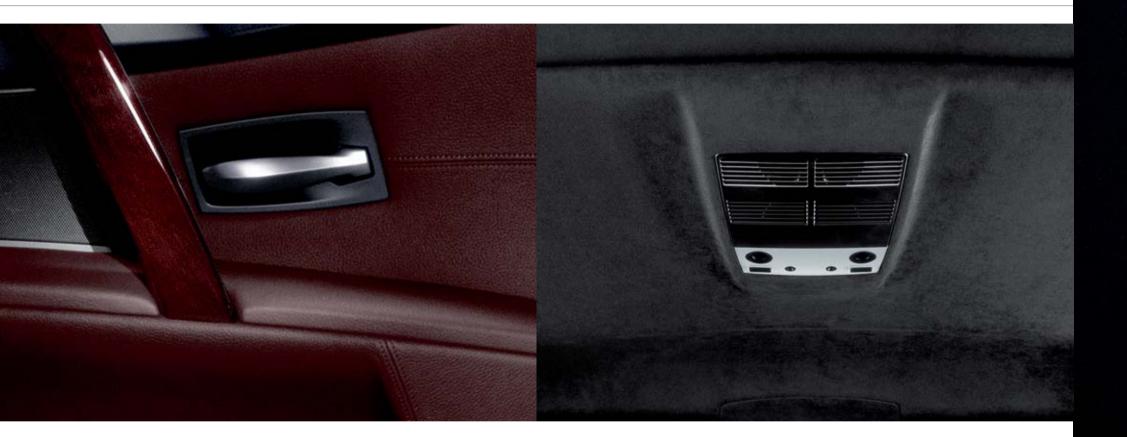

The rare quality of exclusivity is that it is to be found in every detail.

BMW Individual concentrates on the essentials. But in so doing, it encompasses every single detail. One of these is the BMW Individual leather Merino, also used in the door trim in the composition presented on this page. It is acquired from the raw leather by means of a painstaking selection and is then subjected to an especially sparing refinement process. This turns it into a composition of both natural and exclusive visual appearance. A perfect match is created by further details such as the BMW Individual interior trim in Walnut Amarone.

#### The BMW Individual roof liner in Alcantara Anthracite.

Alcantara is an extremely resilient functional fibre with an elegant suede appearance. BMW Individual provides Alcantara trim for the roof liner, upper column trim sections, sun blinds and rear parcel shelf.