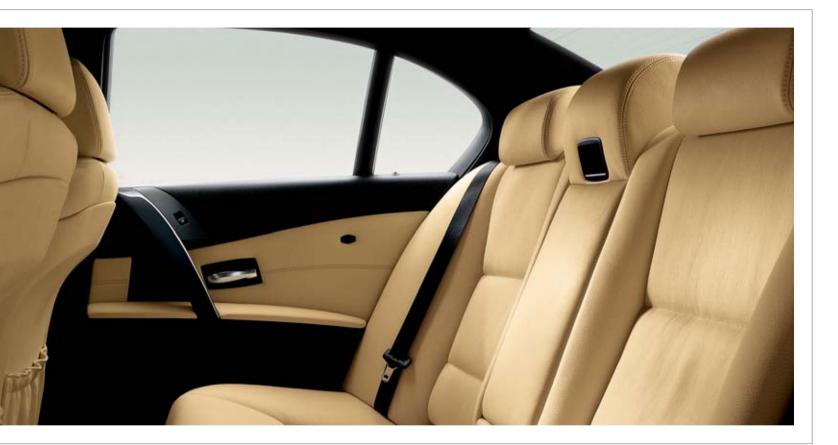

#### BMW Individual leather Merino Amarone.

The BMW Individual leather Merino provides exclusivity you can feel: its greater thickness gives this leather its unique structure. The sparing tanning process and special vat immersion pigmentation preserve the natural state of the leather, leaving it soft and supple to the touch. The colour Amarone is reminiscent of the red wine of the same name, whose profound character is created by intensive drying of the grape.

#### The BMW Individual roof liner in Alcantara Anthracite.

Alcantara is an extremely resilient functional fibre with an elegant suede appearance. BMW Individual provides Alcantara trim for the roof liner, upper column trim sections, sun blinds and rear parcel shelf.

The **cockpit with full leather trim** demonstrates how perfection is created in detail: the lower instrument panel and the lid of the glove compartment are finished in BMW Individual leather Merino. In this way, the exclusive character of the BMW Individual 5 Series is transferred to the driver's immediate field of vision. The BMW Individual interior trim in Walnut Amarone ensures a perfect overall impression. This high-quality wood possesses a fine grain which conveys a sense of warmth. Like the select wine from which its name derives, it has a dark ruby colour and thus provides a perfect match for the BMW Individual leather Merino in Amarone.