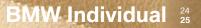

The insignia of individuality: the BMW Individual lettering.

The BMW Individual leather steering wheel with wood ring insert in Walnut Amarone. The exclusive leather steering wheel with wood ring insert is manufactured in many stages with absolute precision. Here the wood insert harmonises perfectly with the BMW Individual interior trim.

The **cockpit with full leather trim** demonstrates how perfection is created in detail: the lower instrument panel and the lid of the glove compartment are finished in BMW Individual leather Merino. In this way, the exclusive character of the BMW Individual 5 Series is transferred to the driver's immediate field of vision. The BMW Individual interior trim in Walnut Amarone ensures a perfect overall impression. This high-quality wood possesses a fine grain which conveys a sense of warmth. Like the select wine from which its name derives, it has a dark ruby colour and thus provides a perfect match for the BMW Individual leather Merino in Amarone.