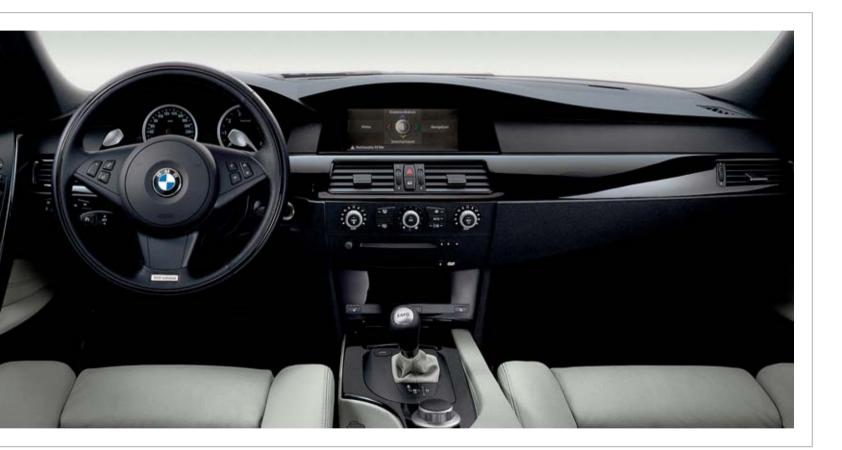

The insignia of individuality: the BMW Individual lettering.

The BMW Individual leather steering wheel with wood ring insert in Walnut Amarone. The exclusive leather steering wheel with wood ring insert is manufactured in many stages with absolute precision. Here the wood insert harmonises perfectly with the BMW Individual interior trim.

The **cockpit with full leather trim** demonstrates how perfection is created in detail: the lower instrument panel and the lid of the glove compartment are finished in BMW Individual leather Merino. In this way, the exclusive character of the BMW Individual 5 Series is transferred to the driver's immediate field of vision. The BMW Individual interior trim in Walnut Amarone ensures a perfect overall impression. This high-quality wood possesses a fine grain which conveys a sense of warmth. Like the select wine from which its name derives, it has a dark ruby colour and thus provides a perfect match for the BMW Individual leather Merino in Amarone.

The **BMW Individual light alloy wheels with V-spoke 152 I,18 inch**, have a special brilliant paint finish which gives them such an elegant and refined appearance.

The BMW Individual entry sills are a signet of high quality and thus perfectly bear out the exclusivity of BMW Individual.