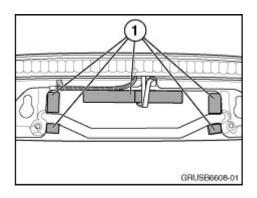

- 6. Install the 5 new foam spacers (1) to the areas identified in the illustration.
- 7. Reinstall the rear spoiler. Ensure that the plastic cover for the diversity antennae is fully seated as the spoiler is being installed.