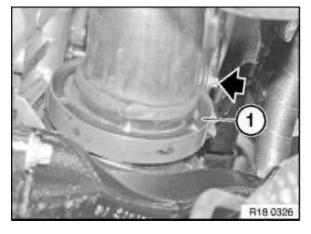

Release screw on turbocharger flange.

Tightening torque 18 32 1AZ .

Remove V-clamp (1).

## Installation:

V-clamp must be replaced each time it is opened.

Replace seal.

Release catalytic converter suspension bolts (1).