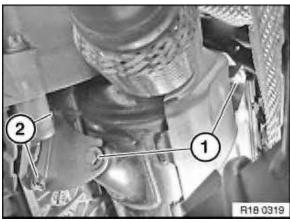

## Installation:

V-clamp must be replaced each time it is opened.

Replace seal.

Release catalytic converter suspension bolts (1).

#### Installation:

Tightening torque, 18 20 2AZ .

Release catalytic converter retaining screws (2).

#### Installation:

Tightening torque, 18 20 3AZ

Remove diesel particulate filter.