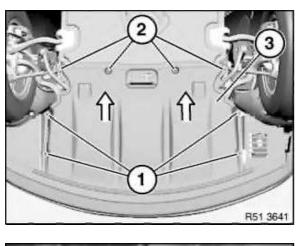

#### All except M5:

Release screws (1 and 2) and pull out underbody protection (3) from under bumper trim.

#### Installation:

Ensure that seals are correctly seated.

Center underbody protection (3) and tighten down screws (1) and (2).