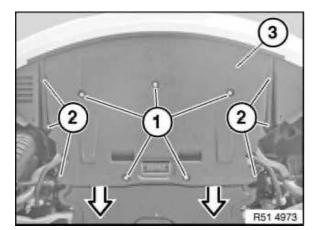

#### Version with rough road package:

Release screws (1 and 2). Feed out underbody protection (3) towards rear.

Installation:

Replace screws (1). Tightening torque 51 71 20AZ .