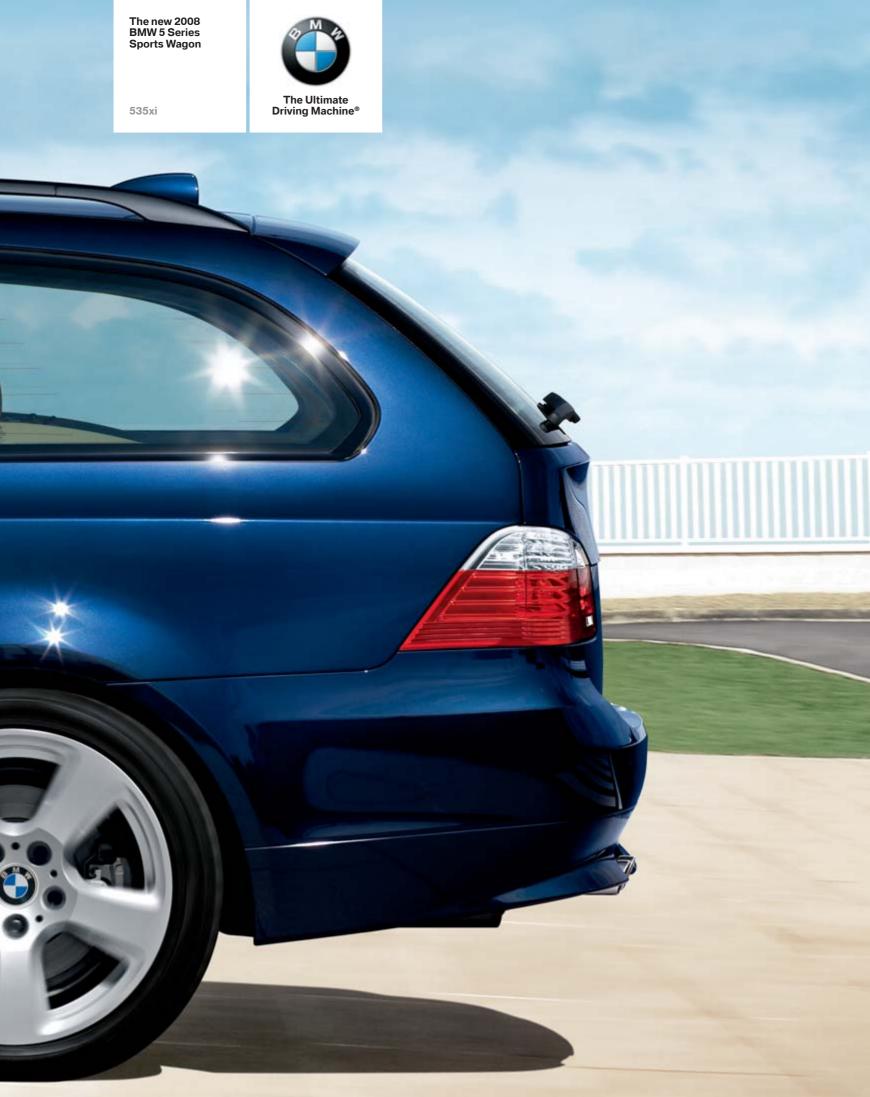

Revolutionary performance. Refreshing style.

Dynamic artistry.

 $\label{lem:approx} A \ spacious \ interior \ filled \ with \ your \ cargo-and \ everything \ needed \ for \ total \ comfort.$ 

Luxury from the top down.

■ Redesigned taillights add fresh, dramatic flair with raised horizontal ribbing and restyled white reverse lights.

■ Adaptive Brake Lights increase vehicle visibility and signal the intensity of your braking action.