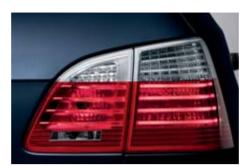

■ Redesigned taillights add fresh, dramatic flair with raised horizontal ribbing and restyled white reverse lights.

■ Adaptive Brake Lights increase vehicle visibility and signal the intensity of your braking action.