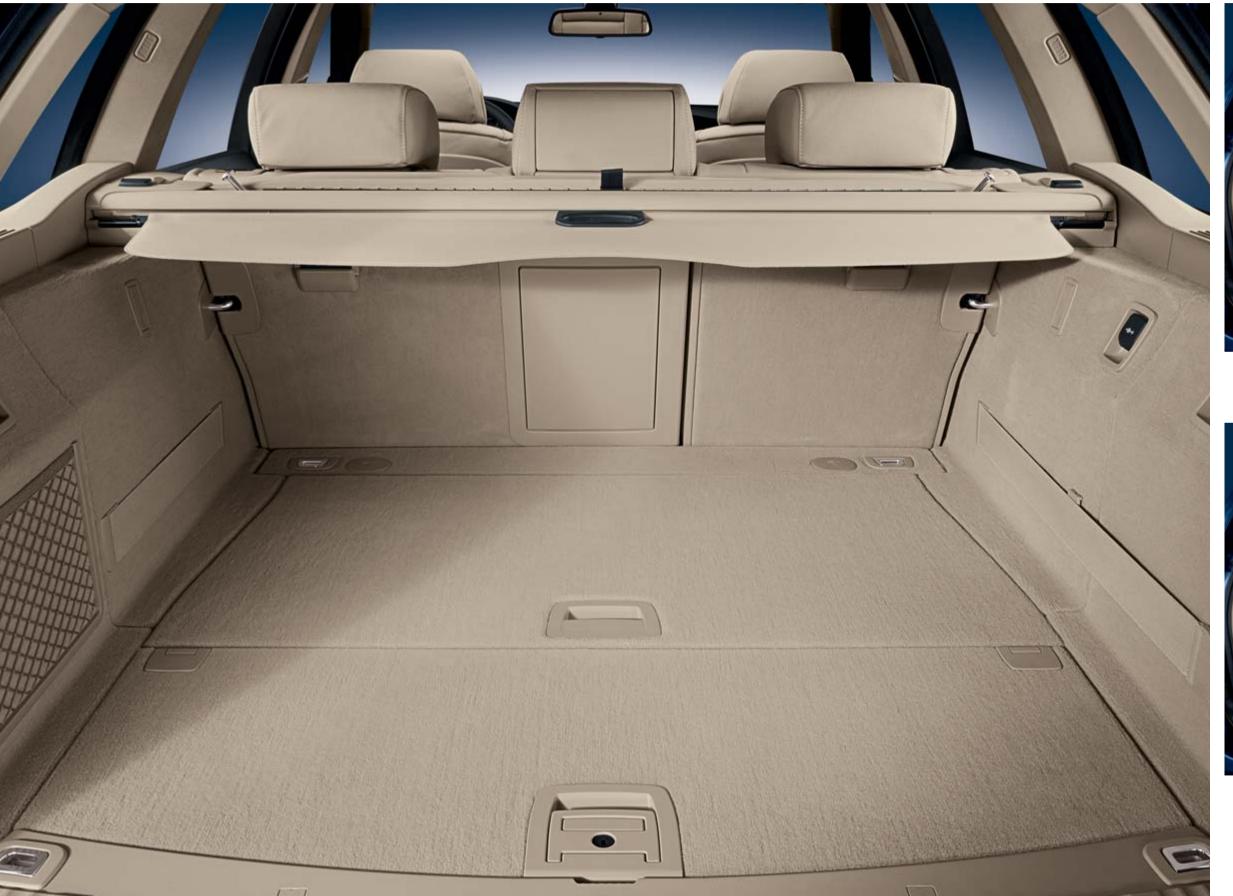

#### Where space meets versatility.

Fast buildup of pressure: the two parallel turbochargers (shown in blue) make a key contribution to the outstanding responsiveness of the 535xi's inline six-cylinder engine.

- Standard

- Standard
   Optional
  ▲ No-cost option
   Included in optional Premium Package
  □ Included in optional Sport Package
  ★ Included in optional Cold Weather Package

| Comfort and convenience                                                                                                                                          | 535xi      |
|------------------------------------------------------------------------------------------------------------------------------------------------------------------|------------|
| Automatic climate control with separate left/right temperature and air distribution controls, with automatic air recirculation                                   | •          |
| Micro-filter ventilation system with replaceable active charcoal filters                                                                                         | •          |
| Panoramic moonroof with fully automatic, two-piece glass panel, power slide and lift control, trap release, wind deflector and power interior sunshade           | •          |
| Automatic tilt-down of passenger's side-view mirror (when car is shifted into reverse gear)                                                                      | •          |
| Automatic tailgate operation                                                                                                                                     | $\Diamond$ |
| Power tilt and telescopic steering wheel with automatic tilt-up                                                                                                  | •          |
| Power windows with key-off and "one touch" up and down operation both front and rear, anti-trapping feature, opening from remote, and closing from exterior lock | •          |
| Manual rear side-window sunshades with 2 shade sections per door                                                                                                 | 0          |
| Keyless entry with multi-function remote control                                                                                                                 | •          |
| Comfort Access keyless entry with multi-function remote control                                                                                                  | 0          |
| Interior courtesy lights with automatic-dimming function                                                                                                         | •          |
| Front map lights and rear reading lights with separate controls for the left and right                                                                           | •          |
| Automatic-dimming interior rear-view mirror and power-folding exterior side-view mirrors                                                                         | $\Diamond$ |
| Dual front sun visors with illuminated mirrors                                                                                                                   | •          |
| Dual cupholders in front and rear                                                                                                                                | •          |
| 3-stage heated front seats                                                                                                                                       | 01★        |
| 3-stage heated rear seats <sup>3</sup>                                                                                                                           | 0          |
| Heated steering wheel                                                                                                                                            | *          |
| Fully finished cargo area with tool kit and interior tailgate release                                                                                            | •          |
| Integrated 3-button Universal garage-door opener                                                                                                                 | $\Diamond$ |
| Storage area under the cargo floor with adjustable dividers                                                                                                      | •          |
| Power outlet in front passenger's footwell,<br>back of center console, and in cargo area                                                                         | •          |
| Glove compartment with rechargeable take-out flashlight                                                                                                          | •          |
| Ski bag                                                                                                                                                          | *          |