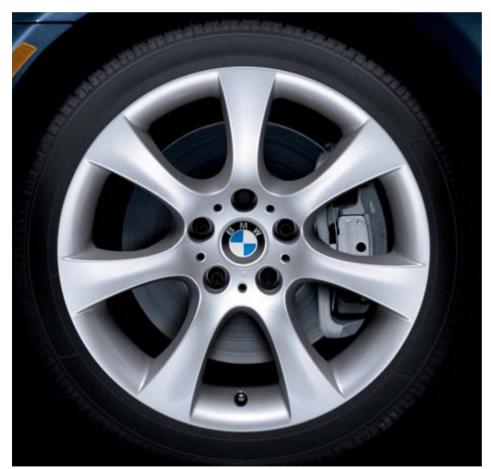

 $\square$  18 x 8.0 Star Spoke (Style 124) cast alloy wheels with 245/40R-18 run-flat performance tires. (Requires 535xi Sport Package; spare is a space-saver wheel and tire.)

<sup>1</sup>Due to low-profile tires, please note: wheels, tires and suspension parts are more susceptible to road hazard and consequential damages. Performance tires not recommended for driving in ice and snow.

<sup>&</sup>lt;sup>1</sup>Available as of September 2007 production.

<sup>2</sup>Requires Sport Package; due to low-profile tires, please note: wheels, tires and suspension parts are more susceptible to road hazard and consequential damages. Performance tires not recommended for driving in ice and snow. Spare is a space-saver wheel and tire.