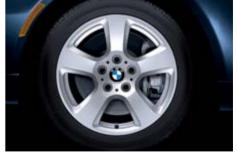

■ 17 x 7.5 Star Spoke (Style 243) cast alloy wheels with 225/50R-17 all-season tires.

□ Park Distance Control uses eight sensors – four in the front, four in the rear – to help you judge how close you are to other cars and unseen objects when parking. While engaged in a parking maneuver, the image on the screen visually changes and warning beeps come faster as the bumper approaches a stationary object, turning into a constant tone when the distance is less than 12 inches.