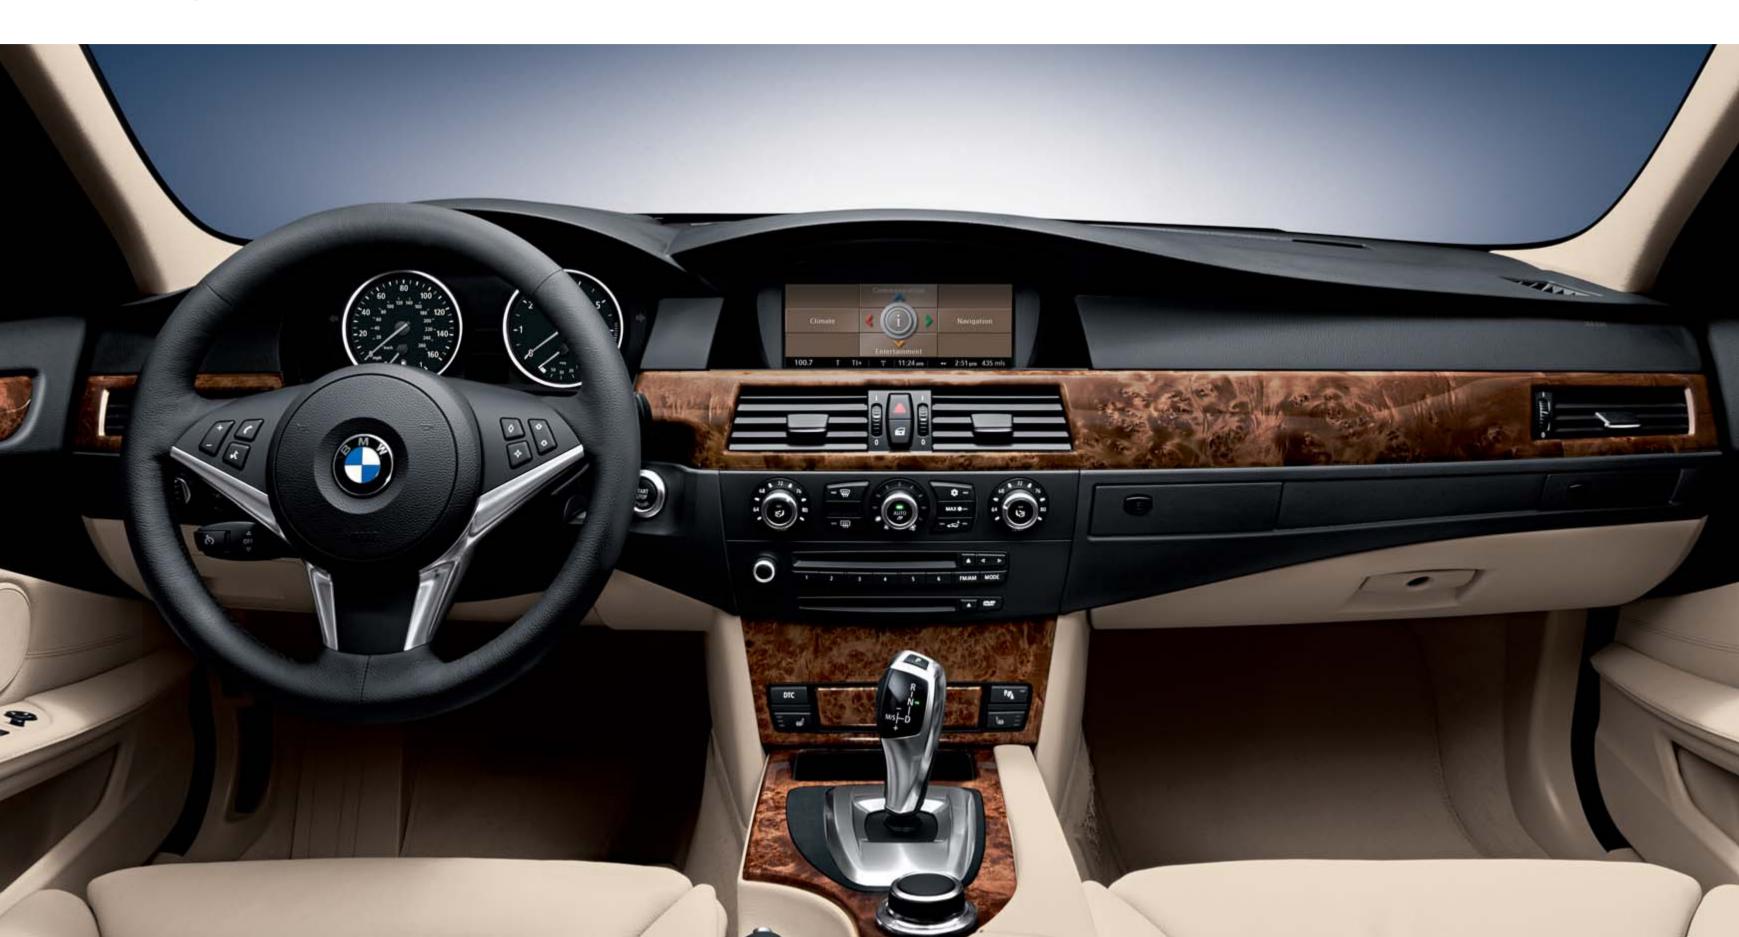

### Luxury – all within reach.

<sup>3</sup>Requires Cold Weather Package; also requires Dakota Leather upholstery or Premium Package.

<sup>4</sup>Requires Dakota Leather upholstery or Premium Package.

| Instrumentation and controls                                                                                                                                                               | 535xi |
|--------------------------------------------------------------------------------------------------------------------------------------------------------------------------------------------|-------|
| 3-spoke leather-wrapped multi-function steering wheel with controls for audio system, cruise control, and Bluetooth® wireless communication for hands-free mobile phone <sup>5</sup>       | •     |
| 3-spoke leather-wrapped multi-function sport steering wheel with controls for audio system, cruise control, and Bluetooth® wireless communication for hands-free mobile phone <sup>5</sup> |       |
| Electronic analog speedometer and tachometer and LCD main and trip odometers                                                                                                               | •     |
| Check Control vehicle monitor system                                                                                                                                                       | •     |
| Start/Stop button                                                                                                                                                                          | •     |
| Head-up Display (HUD) <sup>6</sup>                                                                                                                                                         | 0     |
| NightVision <sup>7</sup>                                                                                                                                                                   | 0     |
| iDrive system with on-board computer and Controller, and 6 programmable memory buttons                                                                                                     | •     |
| Exterior temperature display with alarm for freezing temperatures                                                                                                                          | •     |
| Active Cruise Control (ACC) <sup>8</sup>                                                                                                                                                   | 0     |
| BMW Navigation system with Voice Command System and Real Time Traffic Information                                                                                                          | 0     |
| Vehicle & Key Memory                                                                                                                                                                       | •     |
| Tire Pressure Monitor                                                                                                                                                                      | •     |