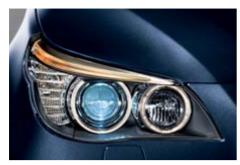

■ Xenon Adaptive Headlights provide brilliant clarity of the road ahead and to the side at night and in conditions with poor visibility. The dynamic auto-leveling feature adjusts for varying passenger and cargo loads. BMW Adaptive Headlights provide optimum road illumination around corners, thanks to an electromechanical control system that directs the headlights into and through road bends.