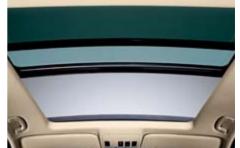

<sup>3</sup>Multi-contour seats are included in the Sport Package and available as a stand-alone option. Requires optional Dakota Leather upholstery or Premium Package.

■ Two-piece Panoramic moonroof features fully electric slide and lift control. Both halves of the roof can be tilted up at the touch of a button. When you tilt the front glass section, the rear section also tilts up electronically. When open, the wind deflector minimizes turbulence. Includes comfort opening/closing function, and an electric sunshade to help shield cabin from excessive heat.