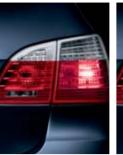

■ Redesigned taillights add fresh, dramatic flair with raised horizontal ribbing and restyled white reverse lights.

■ Adaptive Brake Lights increase vehicle visibility and signal the intensity of your braking action.