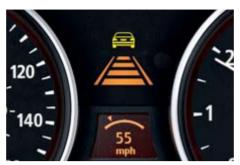

□ Active Cruise Control uses radar measurements to automatically maintain a pre-set speed and distance between your vehicle and the one ahead in both heavy traffic and highway driving.¹ (Requires automatic transmission.)

'Active Cruise Control is not a substitute for the driver's own responsibility in adjusting speed and otherwise controlling the vehicle. Due to the road, traffic and visibility conditions, the driver decides whether and how the system is used.