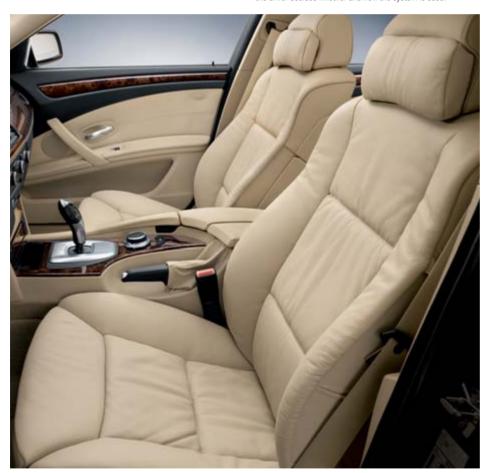

<sup>2</sup>See page 58 for details of standard and optional services.

□ 20-way power multi-contour front seats³ for the driver and front passenger provide optimum lateral support during tight cornering – thanks to specially padded, highly contoured side bolsters – while remaining exceptionally comfortable when driving over long distances.

In addition to active head restraints, the seats offer individual power adjustment for backrest

In addition to active head restraints, the seats offer individual power adjustment for backrest and seat-bottom angle; forward/backward and up/down position; thigh, upper back and lumbar support; and adjustable sides.