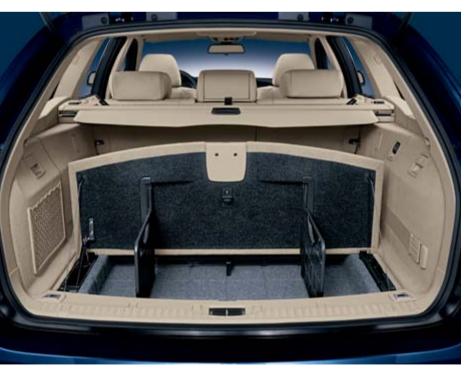

#### Where space meets versatility.

Fast buildup of pressure: the two parallel turbochargers (shown in blue) make a key contribution to the outstanding responsiveness of the 535xi's inline six-cylinder engine.

■ Roof rails closely hug the lines of the roof. They easily accommodate additional cargo, as well as bicycles, skis, snowboards, etc., when equipped with the multifunctional BMW roof rack system. (Refer to the Original BMW Accessories catalog or visit your authorized BMW center for a full selection.)

- Standard

- Standard
   Optional
  ▲ No-cost option
   Included in optional Premium Package
  □ Included in optional Sport Package
  ★ Included in optional Cold Weather Package

| Comfort and convenience                                                                                                                                          | 535xi      |
|------------------------------------------------------------------------------------------------------------------------------------------------------------------|------------|
| Automatic climate control with separate left/right temperature and air distribution controls, with automatic air recirculation                                   | •          |
| Micro-filter ventilation system with replaceable active charcoal filters                                                                                         | •          |
| Panoramic moonroof with fully automatic, two-piece glass panel, power slide and lift control, trap release, wind deflector and power interior sunshade           | •          |
| Automatic tilt-down of passenger's side-view mirror (when car is shifted into reverse gear)                                                                      | •          |
| Automatic tailgate operation                                                                                                                                     | $\Diamond$ |
| Power tilt and telescopic steering wheel with automatic tilt-up                                                                                                  | •          |
| Power windows with key-off and "one touch" up and down operation both front and rear, anti-trapping feature, opening from remote, and closing from exterior lock | •          |
| Manual rear side-window sunshades with 2 shade sections per door                                                                                                 | 0          |
| Keyless entry with multi-function remote control                                                                                                                 | •          |
| Comfort Access keyless entry with multi-function remote control                                                                                                  | 0          |
| Interior courtesy lights with automatic-dimming function                                                                                                         | •          |
| Front map lights and rear reading lights with separate controls for the left and right                                                                           | •          |
| Automatic-dimming interior rear-view mirror and power-folding exterior side-view mirrors                                                                         | $\Diamond$ |
| Dual front sun visors with illuminated mirrors                                                                                                                   | •          |
| Dual cupholders in front and rear                                                                                                                                | •          |
| 3-stage heated front seats                                                                                                                                       | 01★        |
| 3-stage heated rear seats <sup>3</sup>                                                                                                                           | 0          |
| Heated steering wheel                                                                                                                                            | *          |
| Fully finished cargo area with tool kit and interior tailgate release                                                                                            | •          |
| Integrated 3-button Universal garage-door opener                                                                                                                 | $\Diamond$ |
| Storage area under the cargo floor with adjustable dividers                                                                                                      | •          |
| Power outlet in front passenger's footwell,<br>back of center console, and in cargo area                                                                         | •          |
| Glove compartment with rechargeable take-out flashlight                                                                                                          | •          |
| Ski bag                                                                                                                                                          | *          |