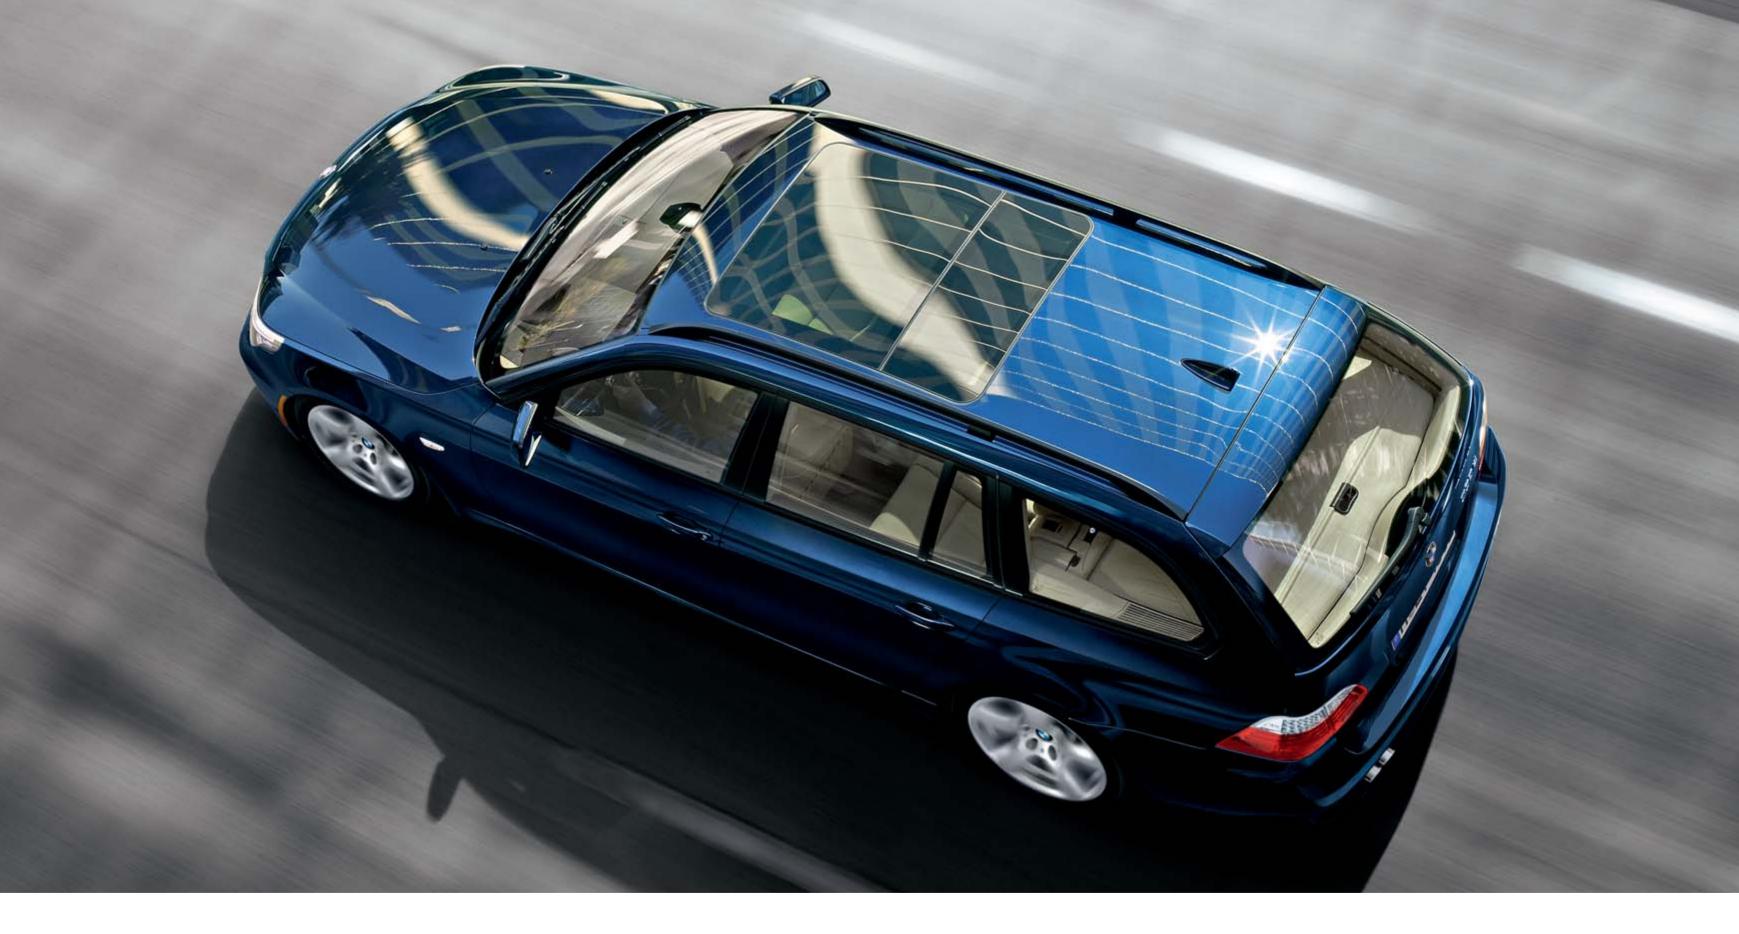

<sup>3</sup>Multi-contour seats are included in the Sport Package and available as a stand-alone option. Requires optional Dakota Leather upholstery or Premium Package.

■ Two-piece Panoramic moonroof features fully electric slide and lift control. Both halves of the roof can be tilted up at the touch of a button. When you tilt the front glass section, the rear section also tilts up electronically. When open, the wind deflector minimizes turbulence. Includes comfort opening/closing function, and an electric sunshade to help shield cabin from excessive heat.