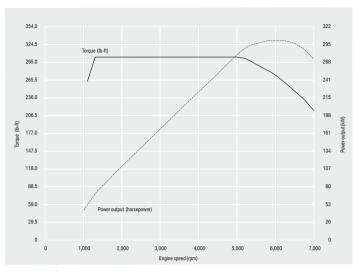

Portrait of a masterpiece: the 535xi's twin-turbo engine produces 300 horsepower at 5800 rpm, and quickly develops 300 lb-ft of torque at 1400 rpm, which continues without fading through to the 5000 rpm range. With such a broad range of powerful torque, you can enjoy smooth, robust acceleration in any gear, at any speed.