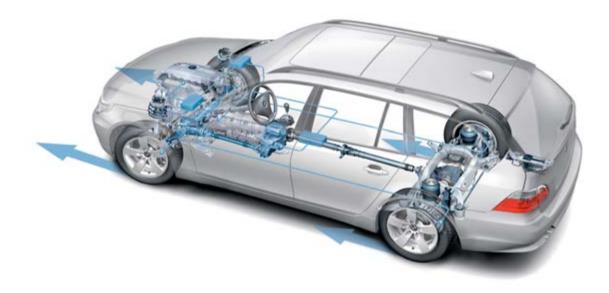

#### Where space meets versatility.

Fast buildup of pressure: the two parallel turbochargers (shown in blue) make a key contribution to the outstanding responsiveness of the 535xi's inline six-cylinder engine.

Portrait of a masterpiece: the 535xi's twin-turbo engine produces 300 horsepower at 5800 rpm, and quickly develops 300 lb-ft of torque at 1400 rpm, which continues without fading through to the 5000 rpm range. With such a broad range of powerful torque, you can enjoy smooth, robust acceleration in any gear, at any speed.

Beneath the long hood of the 5 Series Sports Wagon lies one of the world's most sophisticated engines. Generating 300 horsepower and 300 lb-ft of torque, the revolutionary twin-turbo in the 535xi accelerates all the way up until redline with an urgency that will put a smile on your face. Turbo lag is a thing of the past – thanks to BMW's inspired use of two turbochargers, all you experience is strong, quick acceleration on demand, with the 535xi reaching 60 mph in just 5.8 seconds.¹ BMW engineers have also overcome the traditionally poor gas mileage of turbocharging. By using a high-precision piezo fuel-injection system, every ounce of fuel is maximized, making the twin-turbo engine no

less efficient than a naturally aspirated engine of equal power. The light-weight aluminum engine block, extra-light camshafts, and BMW's Double-VANOS technology further enhance its smooth power delivery, fuel efficiency, and lowered emissions. And with the engine's inline configuration, it runs with a smoothness not possible in a V-6.

## Because slippery roads love to throw you a curve: The 5 Series Sports Wagon with xDrive all-wheel drive.

BMW's intelligent xDrive all-wheel-drive system takes all-road traction to new heights, while maintaining the 5 Series' legendary agility. On smooth, dry roads, the 535xi has the feel of its rear-wheel drive Sedan stablemates. But hit a wet uphill curve, for instance, and even before wheelspin can occur, the xDrive system immediately recognizes any need for a change in power distribution. Almost instantaneously,

xDrive can send more torque to the front axle in order to achieve optimal stability. Should one wheel on an axle spin faster than the other, the brakes can be applied individually, as needed, to bring all wheels back into sync. At any given moment, xDrive is working hard, shifting drive power, reducing over- or understeer, enhancing agility, and providing the best possible traction.

By using readings from the Dynamic Stability Control (DSC) sensors and the gas pedal, xDrive continually monitors the vehicle's driving condition. This data is then used to vary power distribution between the two axles, ensuring agile, neutral and forgiving handling at all times.