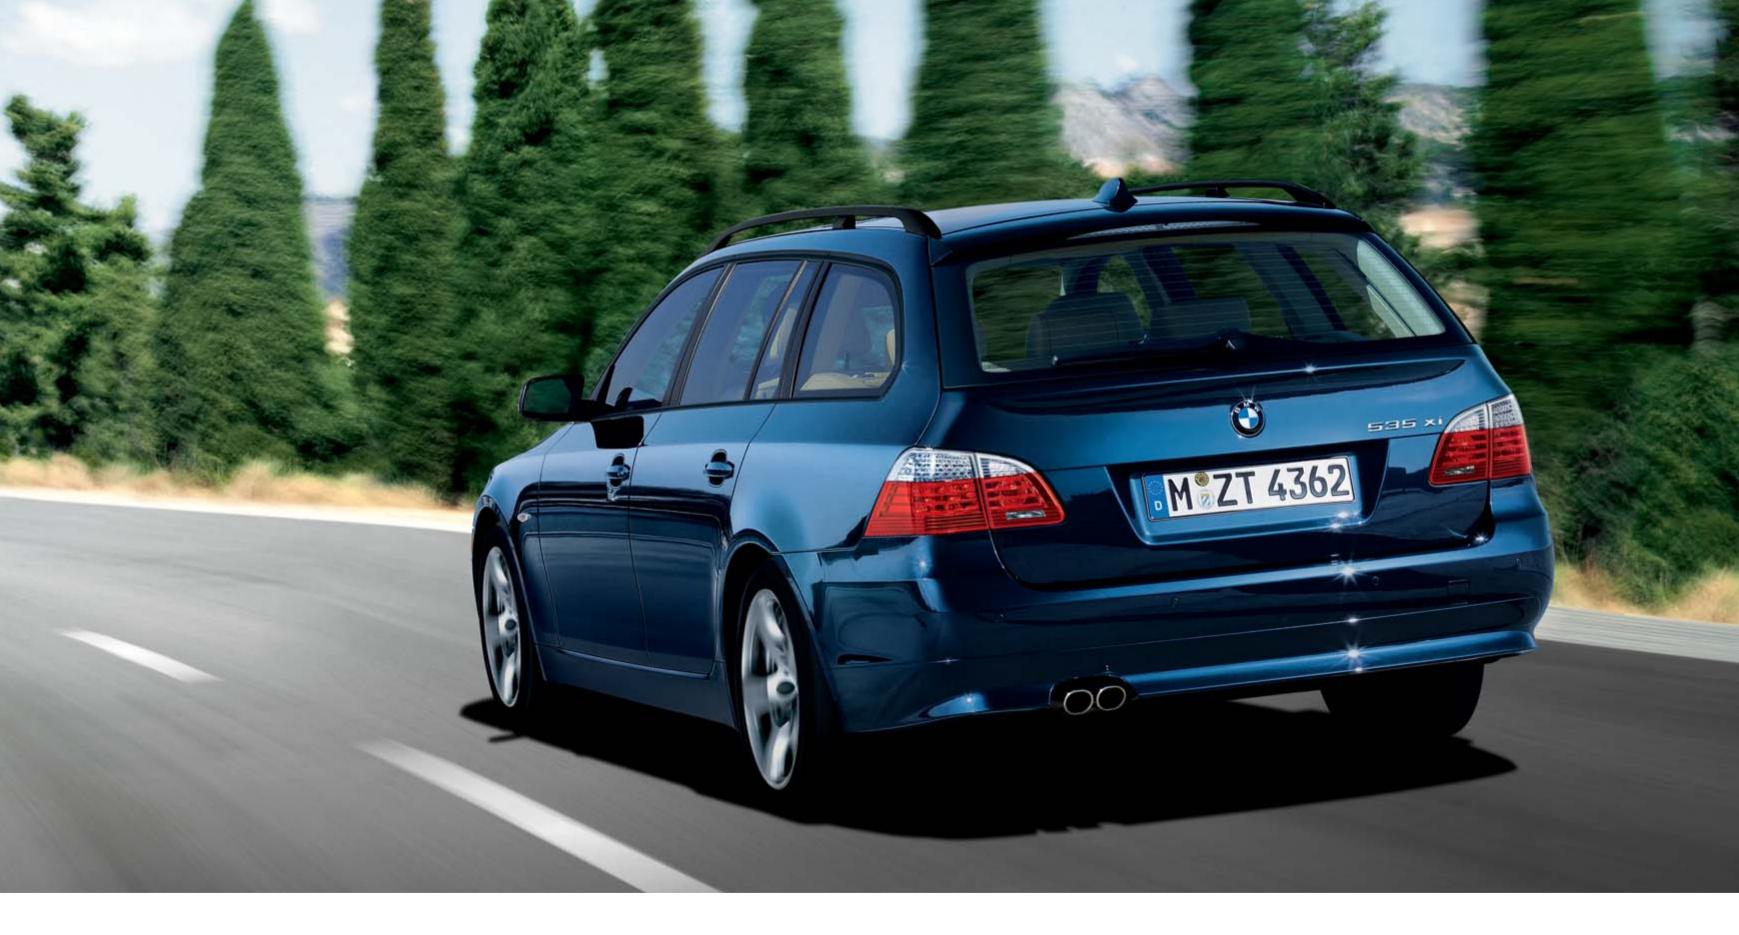

Revolutionary performance. Refreshing style.

Dynamic artistry.

 $\label{lem:approx} A \ spacious \ interior \ filled \ with \ your \ cargo-and \ everything \ needed \ for \ total \ comfort.$ 

Luxury from the top down.

■ Redesigned taillights add fresh, dramatic flair with raised horizontal ribbing and restyled white reverse lights.

■ Adaptive Brake Lights increase vehicle visibility and signal the intensity of your braking action.

 $\square$  18 x 8.0 Star Spoke (Style 124) cast alloy wheels with 245/40R-18 run-flat performance tires. (Requires 535xi Sport Package; spare is a space-saver wheel and tire.)

<sup>1</sup>Due to low-profile tires, please note: wheels, tires and suspension parts are more susceptible to road hazard and consequential damages. Performance tires not recommended for driving in ice and snow.

■ Roof rails closely hug the lines of the roof. They easily accommodate additional cargo, as well as bicycles, skis, snowboards, etc., when equipped with the multifunctional BMW roof rack system. (Refer to the Original BMW Accessories catalog or visit your authorized BMW center for a full selection.)