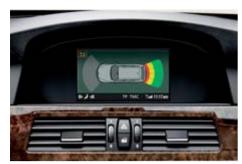

■ 17 x 7.5 Star Spoke (Style 243) cast alloy wheels with 225/50R-17 all-season tires.

□ Park Distance Control uses eight sensors – four in the front, four in the rear – to help you judge how close you are to other cars and unseen objects when parking. While engaged in a parking maneuver, the image on the screen visually changes and warning beeps come faster as the bumper approaches a stationary object, turning into a constant tone when the distance is less than 12 inches.