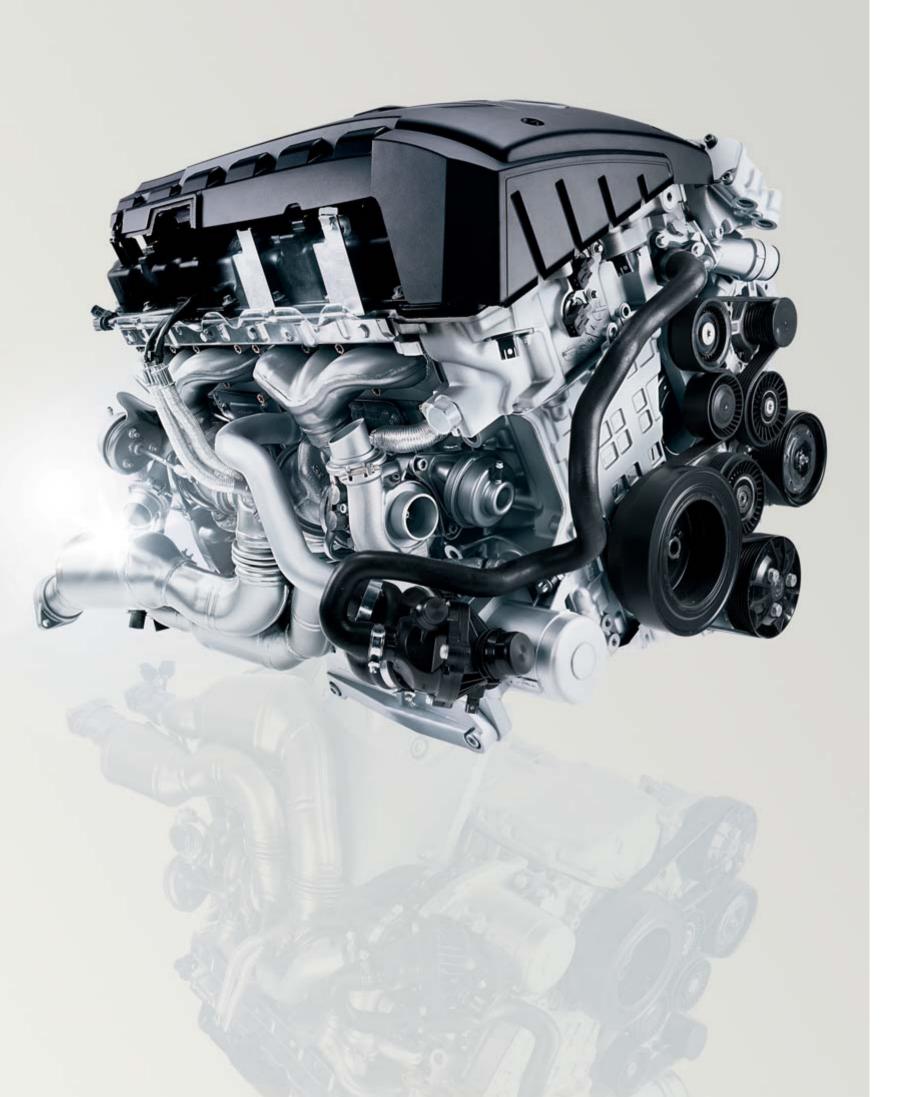

Beneath the long hood of the 5 Series Sports Wagon lies one of the world's most sophisticated engines. Generating 300 horsepower and 300 lb-ft of torque, the revolutionary twin-turbo in the 535xi accelerates all the way up until redline with an urgency that will put a smile on your face. Turbo lag is a thing of the past – thanks to BMW's inspired use of two turbochargers, all you experience is strong, quick acceleration on demand, with the 535xi reaching 60 mph in just 5.8 seconds.¹ BMW engineers have also overcome the traditionally poor gas mileage of turbocharging. By using a high-precision piezo fuel-injection system, every ounce of fuel is maximized, making the twin-turbo engine no

less efficient than a naturally aspirated engine of equal power. The light-weight aluminum engine block, extra-light camshafts, and BMW's Double-VANOS technology further enhance its smooth power delivery, fuel efficiency, and lowered emissions. And with the engine's inline configuration, it runs with a smoothness not possible in a V-6.