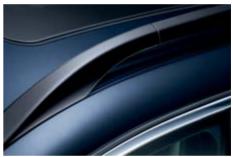

■ Roof rails closely hug the lines of the roof. They easily accommodate additional cargo, as well as bicycles, skis, snowboards, etc., when equipped with the multifunctional BMW roof rack system. (Refer to the Original BMW Accessories catalog or visit your authorized BMW center for a full selection.)