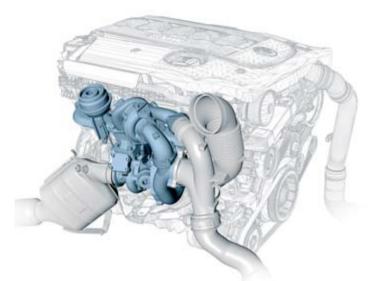

#### Where space meets versatility.

Fast buildup of pressure: the two parallel turbochargers (shown in blue) make a key contribution to the outstanding responsiveness of the 535xi's inline six-cylinder engine.