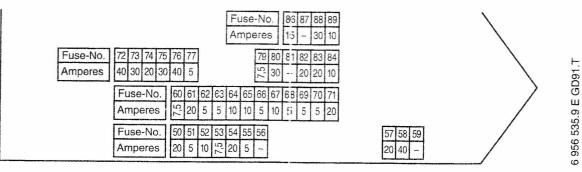

## Fuses in luggage compartment

| Equipment              | Fuse-No.   | Equipment                  | Fuse-No.     |
|------------------------|------------|----------------------------|--------------|
| ABS, DSC               | 66, 68     | Head-up-display            | 65           |
| Active cruise control  | 84         | Luggage compartment fan    | 89           |
| Adaptive head light    | 70         | Panoramic sunroof          | 83           |
| Aerial amplifier       | 77         | PDC                        | 69           |
| Alarm system           | 51         | Radio amplifier            | 80           |
| Automatic-dip mirror   | 63         | Rain sensor                | 55           |
| Automatic transmission | 86, 89     | Rear seat heating          | 54, 62       |
| Cigarette lighter      | 61. 82     | Satellite radio (SDARS)    | 67           |
| Control Display        | 64         | Seat occupancy sensing     | 68           |
| Controller             | 64         | SMG                        | 63, 86, 89   |
| Current monitoring     | 52, 57, 60 | Steering column adjustment | 88           |
| Fuel pump              | 50         | Telephone                  | 52, 60       |
| Garage door opener     | 63         | Trailer coupling           | 73, 74       |
| Heated rear window     | 58         | Video unit                 | 73, 74<br>67 |
| Headphones             | 65         | VIGOO UIIIL                | 07           |