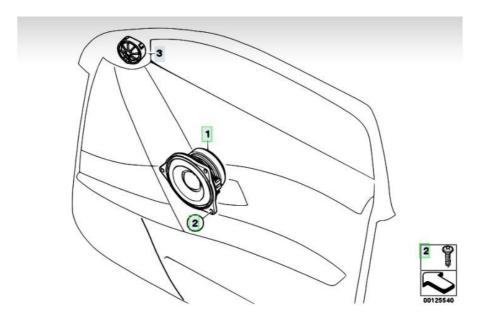

## Normal speaker - front

| # | Description                    | Part number     | Supplement | Date | Quantity | Weight              | Price            |
|---|--------------------------------|-----------------|------------|------|----------|---------------------|------------------|
| 1 | Mid-range speaker, stereo/HiFi | 65 13 9 141 494 |            |      |          | 0.326 kg / 0.719 lb | €25.10<br>\$34.7 |
| 2 | Fillister head screw           | 07 14 7 120 341 |            |      |          | 0.003 kg / 0.007 lb | €1.04<br>\$1.44  |