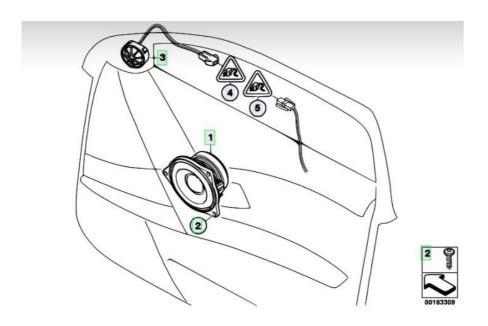

## Hifi speaker

| # | Description                  | Part number     | Supplement | Date             | Quantity | Weight              | Price             |
|---|------------------------------|-----------------|------------|------------------|----------|---------------------|-------------------|
| 1 | Loudspeaker Hi-Fi, mid-range | 65 13 9 143 153 |            |                  | 2        | 0.435 kg / 0.959 lb | €29.20<br>\$40.37 |
| 2 | Fillister head screw         | 07 14 7 120 341 |            |                  |          | 0.003 kg / 0.007 lb | €1.04<br>\$1.44   |
| 3 | Tweeter, Hi-Fi               | 65 13 6 978 628 |            | '05, September — |          | 0.062 kg / 0.137 lb | €32.80<br>\$45.34 |