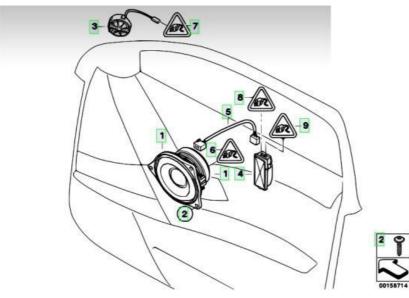

## Individual speaker

| # | Description                         | Part number     | Supplement                                                   | Date        | Quantity | Weight              | Price                             |
|---|-------------------------------------|-----------------|--------------------------------------------------------------|-------------|----------|---------------------|-----------------------------------|
| 1 | Mid-range speaker, individual audio | 65 13 7 838 904 | For vehicles with:<br>Individual audio system (S752A) = Yes  | 17. Hards — |          | 0.286 kg / 0.631 lb | €106.50<br>\$147.23               |
| 2 | Fillister head screw                | 07 14 7 120 341 | For vehicles with:<br>Individual audio system (S752A) = Yes  |             |          | 0.003 kg / 0.007 fb | €1.04<br>\$1.44                   |
| 3 | Tweeter, individual audio           | 65 13 7 838 900 | For vehicles with:<br>Individual audio system (S752A) = Yes  |             |          | 0.074 kg / 0.163 lb | ¢50.60<br>\$69.95                 |
| 4 | Frequency-crossover netw.           | 65 13 7 838 929 | For vehicles with:<br>Individual audio system (\$752A) = Yes |             |          | 0.072 kg / 0.159 lb | <b>4</b> 21.80<br><b>\$</b> 30.14 |
| 5 | Connecting line                     | 65 13 7 839 255 | For vehicles with:<br>Individual audio system (S7S2A) = Yes  |             |          | 0.009 kg / 0.02 lb  | €3.11<br>\$4.3                    |
| 5 | Plug housing on request             | 61 13 3 333 333 | For vehicles with:<br>Individual audio system (S752A) = Yes  |             |          | 0.000 kg / 0 lb     |                                   |
| 7 | Plug housing on request             | 61 13 3 333 333 | For vehicles with:<br>Individual audio system (S7S2A) = Yes  |             |          | 0.000 kg / 0 lb     |                                   |
| 3 | Plug housing on request             | 61 13 3 333 333 | For vehicles with:<br>Individual audio system (5752A) = Yes  | 10. Hards — |          | 0.000 kg / 0 fb     |                                   |
| ) | Plug housing on request             | 61 13 3 333 333 | For vehicles with:<br>Individual audio system (\$752A) = Yes |             |          | 0.000 kg / 0 lb     |                                   |