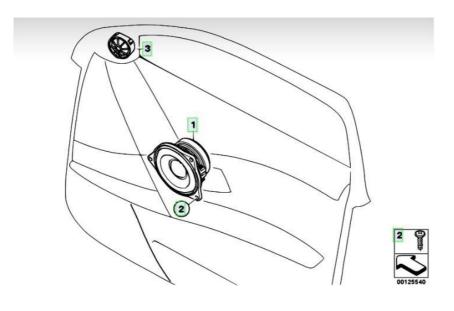

## Normal speaker - front

| # | Description                    | Part number     | Supplement | Date | Quantity | Weight              | Price            |
|---|--------------------------------|-----------------|------------|------|----------|---------------------|------------------|
| 1 | Mid-range speaker, stereo/HiFi | 65 13 9 141 494 |            |      |          | 0.326 kg / 0.719 lb | €25.10<br>\$34.7 |
| 2 | Fillister head screw           | 07 14 7 120 341 |            |      |          | 0.003 kg / 0.007 lb | €1.04<br>\$1.44  |