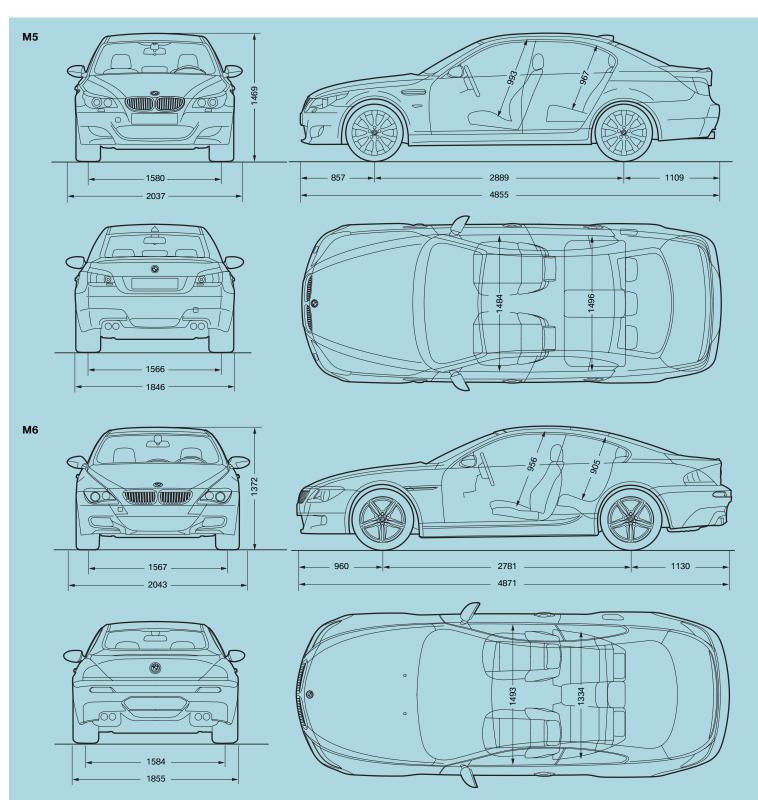

## **Specifications | Technical illustrations**

All dimensions of technical drawings in millimetres. Luggage compartment capacity for the M5 is 500 litres, for the M6 450 litres (measured to VDA standard).