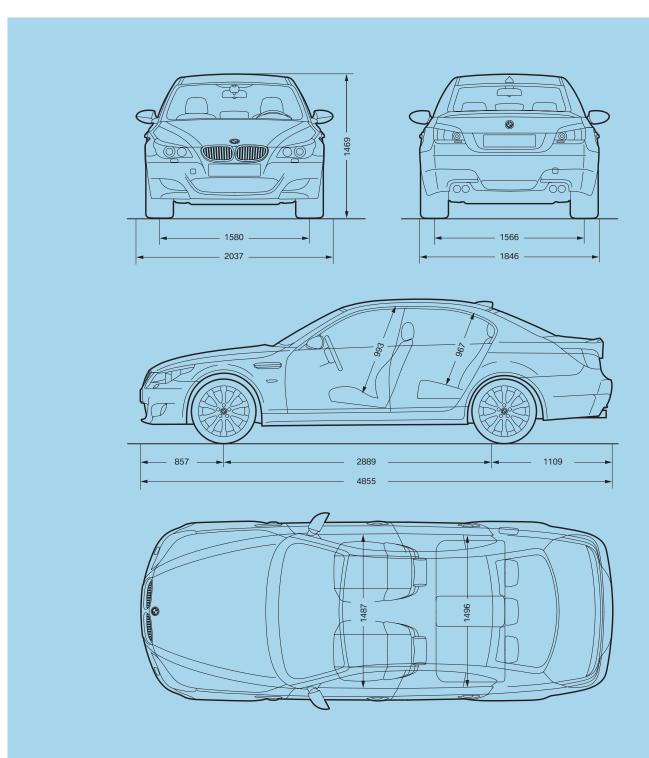

All dimensions of technical drawings in millimetres. Luggage compartment capacity 500 litres (measured to VDA standard).

The models illustrated in this brochure show the specifications for the German market. In part, they include optional equipment and accessories not fitted as standard. According to the specific requirements of other markets, alterations in models, standard and optional