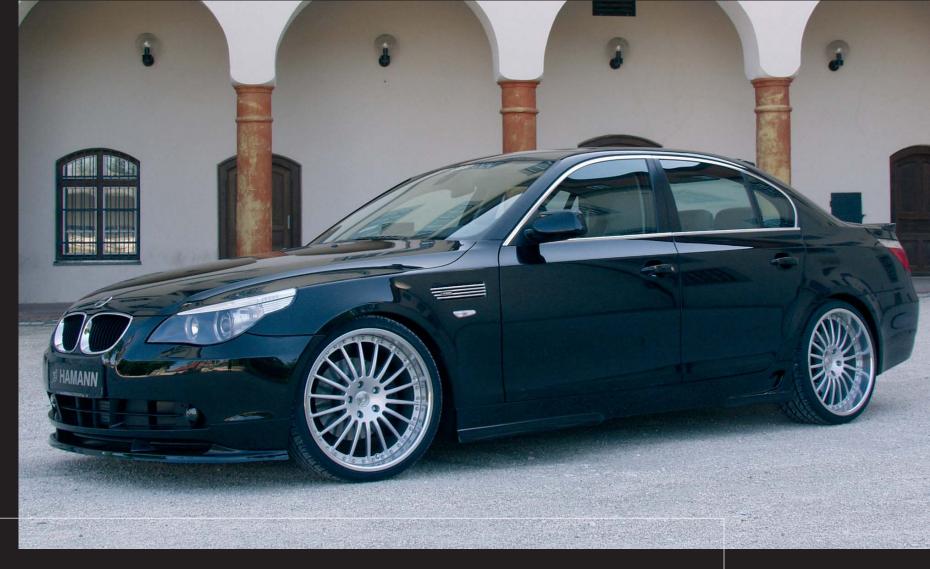

**HAMANN** | High performance brake system front axle

2 HAMANN brake discs Ø 365 x 34 mm, slotted and vented.

2 HAMANN 8-pot calipers in red (other colors available for extra charge).

HAMANN Special brake pads, HAMANN Stahlflex brake linings, HAMANN Adapter and complete installation hardware.