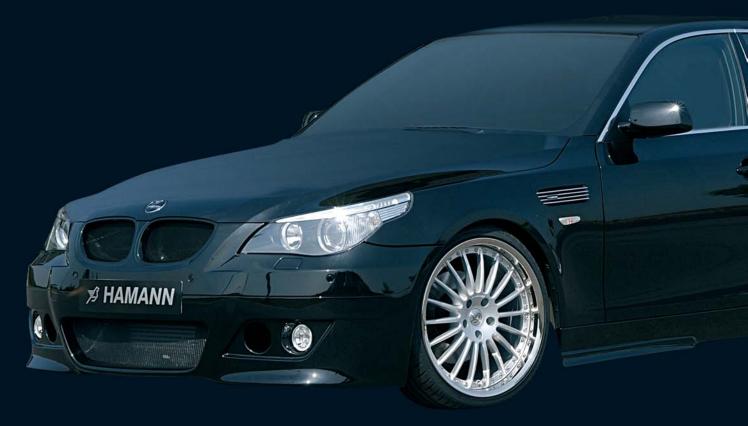

For assembly on standard front bumper.

**HAMANN** | Front apron

Including ellipsoid fog lights

**HAMANN** | Rear apron end panel including diffuser

With cutout for HAMANN 2-pipe sport rear silencer. For E 60 sedan and E 61 touring.

**HAMANN** | Rear apron end panel including diffuser

With cutout for HAMANN 4-pipe sport rear silencer.

E 60 sedan

HAMANN | Light-alloy wheels design PG3 20"

Split-rim, 5-spoke design.

Spider painted silver, polished flange.