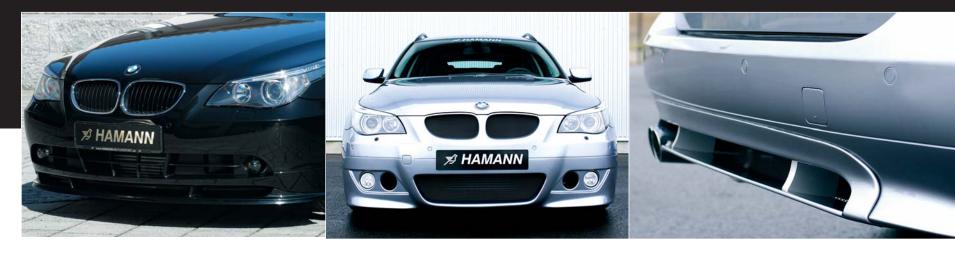

For assembly on standard front bumper.

**HAMANN** | Front apron

Including ellipsoid fog lights

**HAMANN** | Rear apron end panel including diffuser

With cutout for HAMANN 2-pipe sport rear silencer. For E 60 sedan and E 61 touring.

**HAMANN** | Rear apron end panel including diffuser

With cutout for HAMANN 4-pipe sport rear silencer.

E 60 sedan

HAMANN | Light-alloy wheels design PG3 20"

Split-rim, 5-spoke design.

Spider painted silver, polished flange.