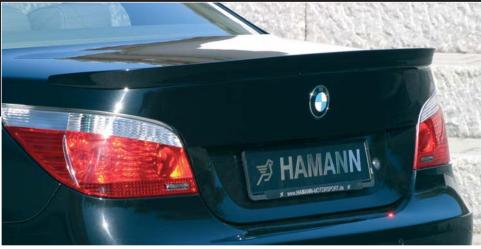

Displacement increase to 5156 ccm.

Power increase to 412 hp/303 kW at 6,100 rpm.

Max. torque 550 Nm at 3,900 rpm.

Basics: 545i

For E 61 touring.

**HAMANN** | Rear spoiler

For E 60 sedan.

**HAMANN** | Roof spoiler

For E 60 sedan.

**BMW** 5 Series sedan E 60 with HAMANN Front spoiler, side sills, rear apron end panel including diffuser, roof spoiler, rear spoiler, lowering kit and HAMANN 20" light-alloy wheels design ANNIVERSARY I.