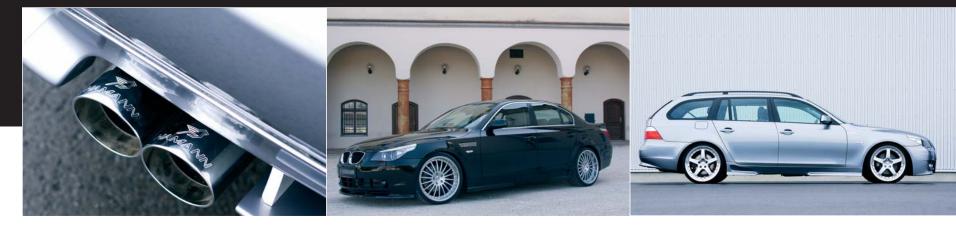

## **HAMANN** | Sport rear muffler

2 tailpipe sport rear muffler with two round stainless-steel tailpipes (Ø 76 mm).

E 60 sedan 520i, 525i and 530i

E 60 sedan 525d and 530d

E 60 sedan 545i

E 61 touring 525i

E 61 touring 525d and 530d

E 61 touring 545i

# **HAMANN** | Sport rear muffler 4-tailpipes

4 tailpipe sport rear muffler with four round stainless-steel tailpipes (Ø 76 mm).

E 60 sedan 520i, 525i and 530i

E 60 sedan 525d and 530d

E 60 sedan 545i