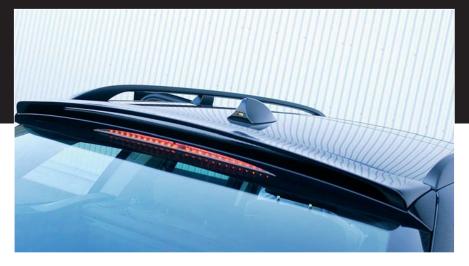

Displacement increase to 5156 ccm.

Power increase to 412 hp/303 kW at 6,100 rpm.

Max. torque 550 Nm at 3,900 rpm.

Basics: 545i

For E 61 touring.

**HAMANN** | Rear spoiler

For E 60 sedan.

**HAMANN** | Roof spoiler

For E 60 sedan.

**BMW** 5 Series sedan E 60 with HAMANN Front spoiler, side sills, rear apron end panel including diffuser, roof spoiler, rear spoiler, lowering kit and HAMANN 20" light-alloy wheels design ANNIVERSARY I.