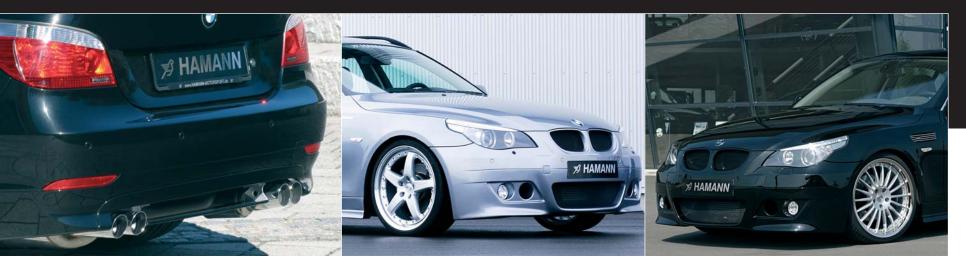

## **HAMANN** | Sport rear muffler

2 tailpipe sport rear muffler with two round stainless-steel tailpipes (Ø 76 mm).

E 60 sedan 520i, 525i and 530i

E 60 sedan 525d and 530d

E 60 sedan 545i

E 61 touring 525i

# **HAMANN** | Sport rear muffler 4-tailpipes

4 tailpipe sport rear muffler with four round stainless-steel tailpipes (Ø 76 mm).

E 60 sedan 520i, 525i and 530i

E 60 sedan 525d and 530d

E 60 sedan 545i