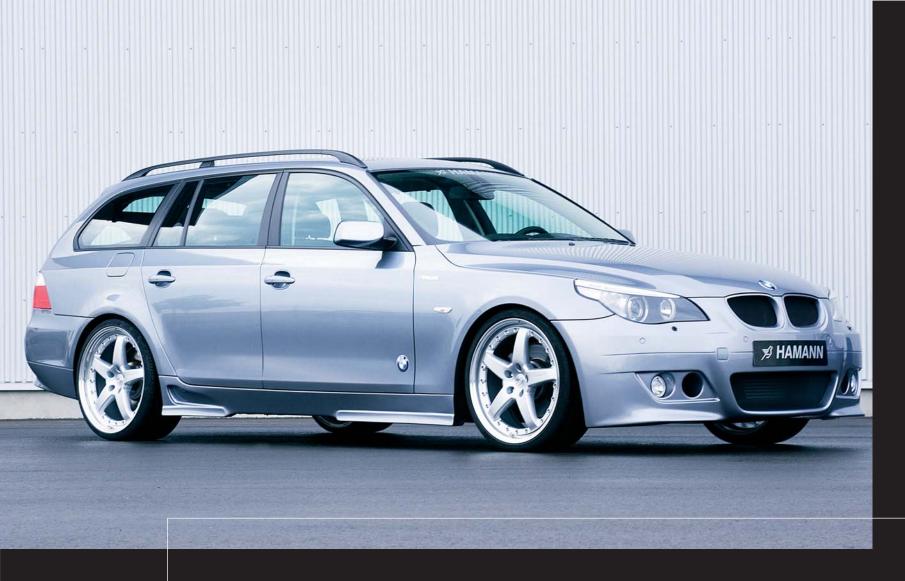

**INSPIRE** YOURSELF

BMW 5 Series touring E 61 with HAMANN front apron, side sills, rear apron end panel including diffuser, lowering and split-rim HAMANN 20" light-alloy wheels design PG3.

**HAMANN** | Front spoiler