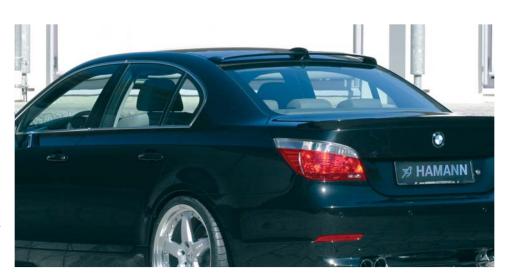

**HAMANN** | Rear apron end panel including diffuser

With cutout for HAMANN 4-pipe sport rear silencer.

E 60 sedan

HAMANN | Light-alloy wheels design PG3 20"

Split-rim, 5-spoke design.

Spider painted silver, polished flange.

Displacement increase to 5156 ccm.

Power increase to 412 hp/303 kW at 6,100 rpm.

Max. torque 550 Nm at 3,900 rpm.

Basics: 545i

For E 61 touring.

**HAMANN** | Rear spoiler

For E 60 sedan.

**HAMANN** | Roof spoiler