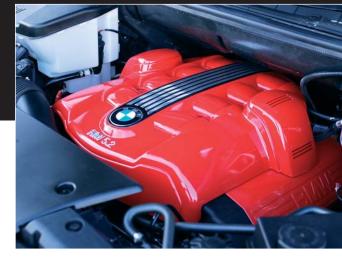

**HAMANN** | Increased-displacement engine HM 3.3

Displacement increase to 3268 ccm.

Power increase to 286 hp/210 kW at 6,200 rpm.

Max. torque 355 Nm at 4,000 rpm.

Basics: 525i and 530i.

 $\textit{HAMANN} \mid \text{Increased-displacement engine HM } 5.2$ 

Displacement increase to 5156 ccm.

Power increase to 412 hp/303 kW at 6,100 rpm.

Max. torque 550 Nm at 3,900 rpm.

Basics: 545i

For E 61 touring.

**HAMANN** | Rear spoiler

For E 60 sedan.

**HAMANN** | Roof spoiler