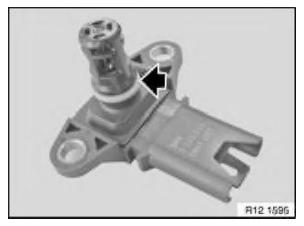

## Note:

The installation location of the suction pressure sensor is at the rear end of the intake air manifold.

Preparatory tasks:

Remove microfilter housing

Unlock plug (1) and remove.

Release screws and pull suction pressure sensor (2) out of intake air housing.

## Installation:

Check sealing ring for damage, replace if necessary.

When installing, coat sealing ring with suitable antiseize agent.

Note:

Check stored fault messages. Now clear the fault memory.