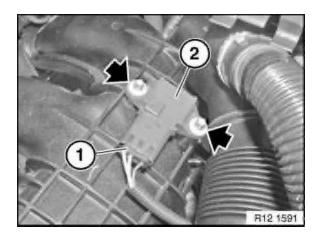

## Note:

The installation location of the suction pressure sensor is at the rear end of the intake air manifold.

Preparatory tasks:

Remove microfilter housing

Unlock plug (1) and remove.

Release screws and pull suction pressure sensor (2) out of intake air housing.