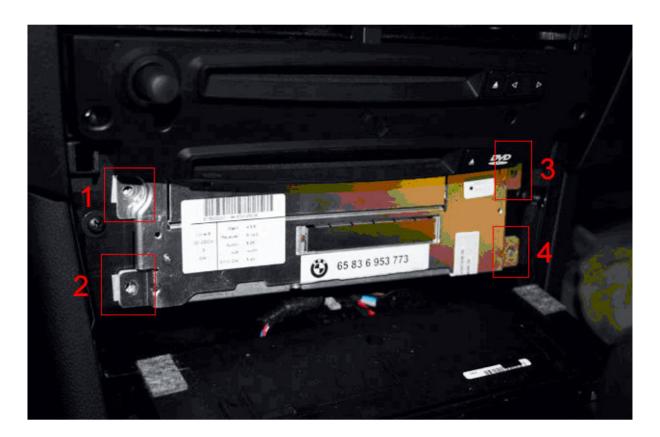

It releases 4 screws which DVD-Navigation is fixing emptily in afterwards, you to pull out navigation emptily completely.

Take out the DVD Navigation and then take out the QUADLOCK(shown on the right side lower part of the photo) with the big black plug after taking out the DVD neDVD-

This QUADLOCK-plug is become accomplished with the multi plugs. From the big QUADLOCK-plug pulls out the white color terminal. The video transmission line fix.

Interception (circuit) = PIN 11

The video – the transmission line (red or white) – the PIN4 (Connection structure refer to the lower part)