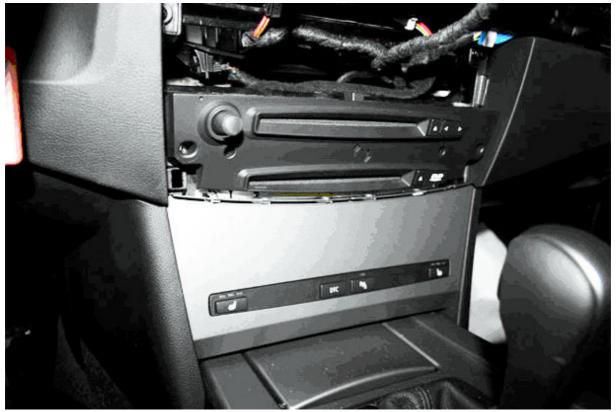

. . Attention: Top part of the blind it is fixed with two screws, but the lower part piece connects with only the jar clip, so, be careful when you pull out.

Next step: Remove the down plastic blind which is coming to get inserted.

It releases 4 screws which DVD-Navigation is fixing emptily in afterwards, you to pull out navigation emptily completely.

Take out the DVD Navigation and then take out the QUADLOCK(shown on the right side lower part of the photo) with the big black plug after taking out the DVD neDVD-