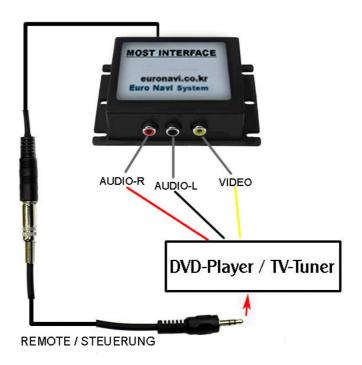

This QUADLOCK-plug is become accomplished with the multi plugs. From the big QUADLOCK-plug pulls out the white color terminal. The video transmission line fix.

Interception (circuit) = PIN 11

The video – the transmission line (red or white) – the PIN4 (Connection structure refer to the lower part)