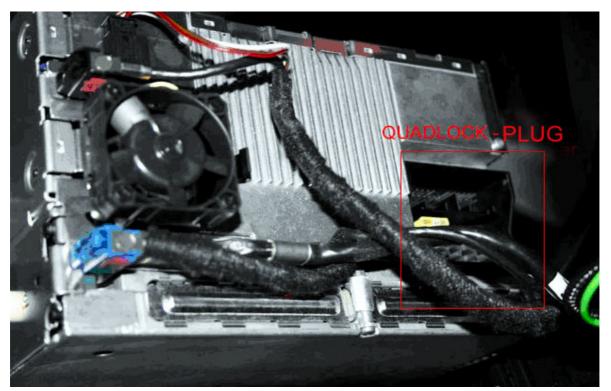

It releases 4 screws which DVD-Navigation is fixing emptily in afterwards, you to pull out navigation emptily completely.

Take out the DVD Navigation and then take out the QUADLOCK(shown on the right side lower part of the photo) with the big black plug after taking out the DVD neDVD-

This QUADLOCK-plug is become accomplished with the multi plugs. From the big QUADLOCK-plug pulls out the white color terminal. The video transmission line fix.

Interception (circuit) = PIN 11

The video – the transmission line (red or white) – the PIN4 (Connection structure refer to the lower part)