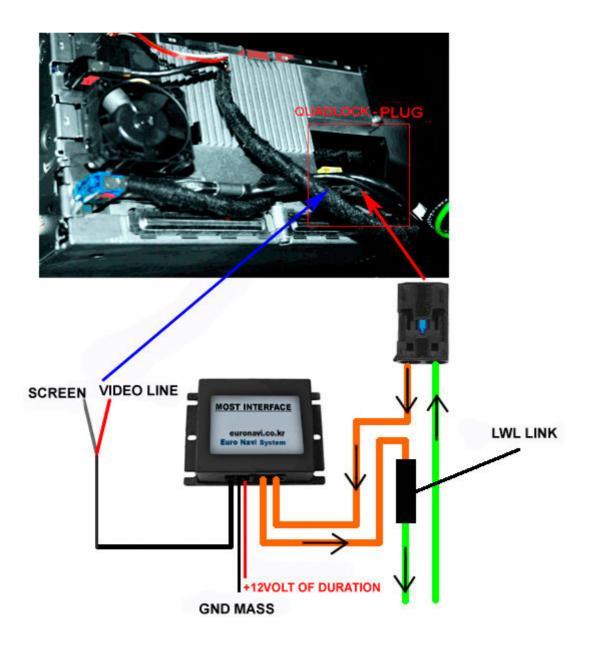

This QUADLOCK-plug is become accomplished with the multi plugs. From the big QUADLOCK-plug pulls out the white color terminal. The video transmission line fix.

Interception (circuit) = PIN 11

The video – the transmission line (red or white) – the PIN4 (Connection structure refer to the lower part)

Now, you connect only the light.

The interface must be fed into the Most ring into row.

Vehicles without Most components, no CD changer or no telephone, have light conductors at the CCC (Navi computer); these are closed however not in the ring.

After the connection of the interface you must close the most ring. You do this with a light wave bridge (short-circuit housing X13836 of the Flashadapter in the glove subject exchange). This option rare occurs.

Consider to the anger flesh ticket which points at an hour direction of light-wave line connection.

Connect structure:

Management connection structure:

The opposition orders broad way establishes the whole system again! It is a completion,