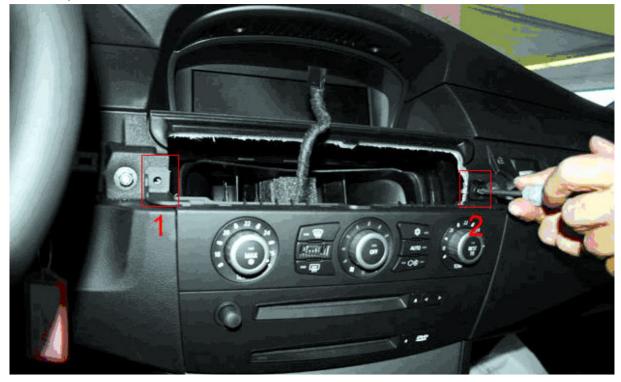

First, carefully open the car of cover.

Second, remove the two screws.

Pull out the blind and the air conditioner and fold that.

This time, if you pull out the plug from the origin air conditioner, your working will be easier.

. . Attention: Top part of the blind it is fixed with two screws, but the lower part piece connects with only the jar clip, so, be careful when you pull out.

Next step: Remove the down plastic blind which is coming to get inserted.