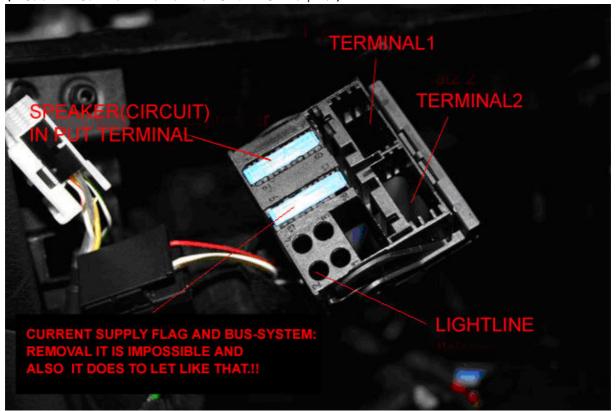

This QUADLOCK-plug is become accomplished with the multi plugs. From the big QUADLOCK-plug pulls out the white color terminal. The video transmission line fix.

Interception (circuit) = PIN 11

The video – the transmission line (red or white) – the PIN4 (Connection structure refer to the lower part)