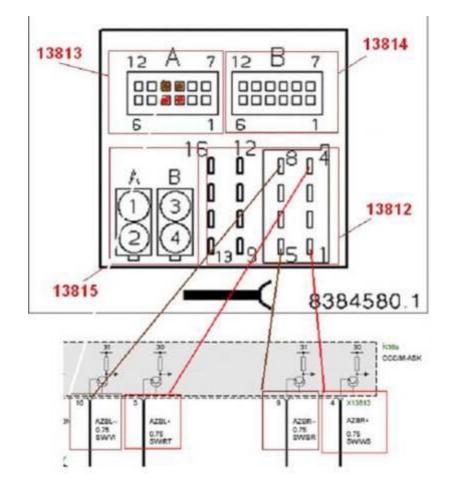

Since the CiC the outputs that interface with the CiC and amplifier have changed. This is a fix suggested by Patryk, Technic, GeorgieB and pclausen.

This is the Quadralock connector:

What you need to do is remove pins 3, 4, 9 and 10 from the 13813 block. Leave the pins in 13812 in their socket! Now using for example tap connectors you connect the loose wires that were in block 13813 to the wires in socket 13812 in the following order:

| 13813 (removed pins) | 13812 (connect to these wires, DO NOT REMOVE<br>PINS!!) |
|----------------------|---------------------------------------------------------|
| Pin 3                | Pin 4                                                   |
| Pin 4                | Pin 1                                                   |
| Pin 9                | Pin 5                                                   |
| Pin 10               | Pin 8                                                   |