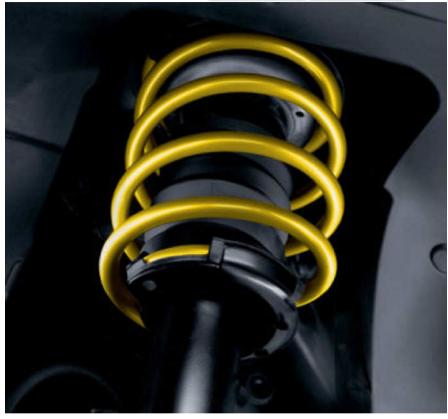

## Chassis & Suspension

Another new development is the BMW Performance suspension. It offers enhanced handling and optimum performance for a sportier driving style, maintaining a high level of comfort for everyday driving. The installation of the BMW Performance suspension also lowers the vehicle, thus providing excellent road grip. The coil springs provide a striking visual touch due to their BMW Performance yellow appearance.