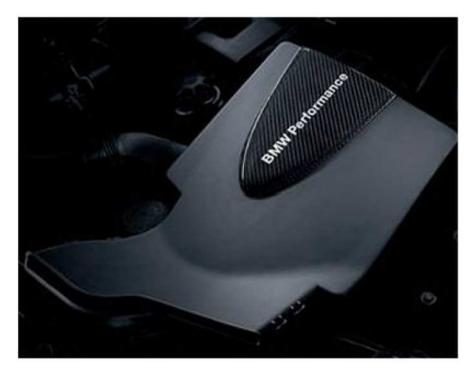

#### **Powertrain**

The new BMW Performance air inlet system is designed to boost the air intake of six-cylinder petrol engines of the BMW 1 Series and 3 Series. The filter insert and internal air ducts have been modified to provide enhanced air flow with reduced margin for drop in pressure thus, it has a positive effect on engine efficiency.

The BMW Performance exhaust system gives the engine sound a discreet but perceptibly deeper tone without impairing the long-distance comfort of the vehicle. For the driver - the exhaust system ensures the sound can also be experienced from within the vehicle. The dual tailpipes in high-quality stainless steel underline the visually high-tech status of the vehicle and the corrosion resistant material is highly durable.