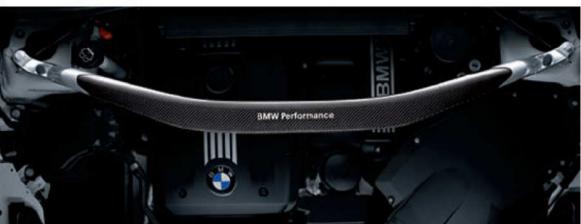

### Chassis & Suspension

Enhanced dynamic performance was the key focus in the development of BMW Performance components for the chassis. These include the BMW Performance sport brake system, chassis, suspension cross-brace made of carbon fibre or aluminium and an attractive double-spoke lightweight alloy wheel.

The BMW Performance brake system comprises of generously sized 17-inch cross drilled and vented brake discs. The six-piston fixed callipers at the front axle are finished in striking BMW Performance yellow and bear the wordmark "BMW Performance". This wordmark is also found on the suspension carbon fibre cross-brace, which is placed in the engine compartment for additional enhancement of structural rigidity.