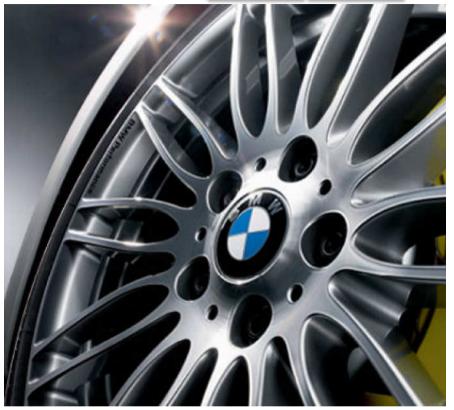

# Lightweight Alloy Wheel

The uniquely designed BMW Performance double spoke lightweight alloy wheel with its exclusive design is a key element in the development of BMW Performance range. The incredibly low weight has been acheived by the cut-away design of the joint between spokes and rim - something that until now was only possible with forged wheels.

The alloy wheel is illustrated with 'BMW Performance' wordmark embossed on the rim. Depending on the model it is available in either 18 inch or 19 inch.

BMW Performance

BMW Performance Overview Aerodynamics Chassis & Suspension Chassis & Suspension Lightweight Alloy Wheel