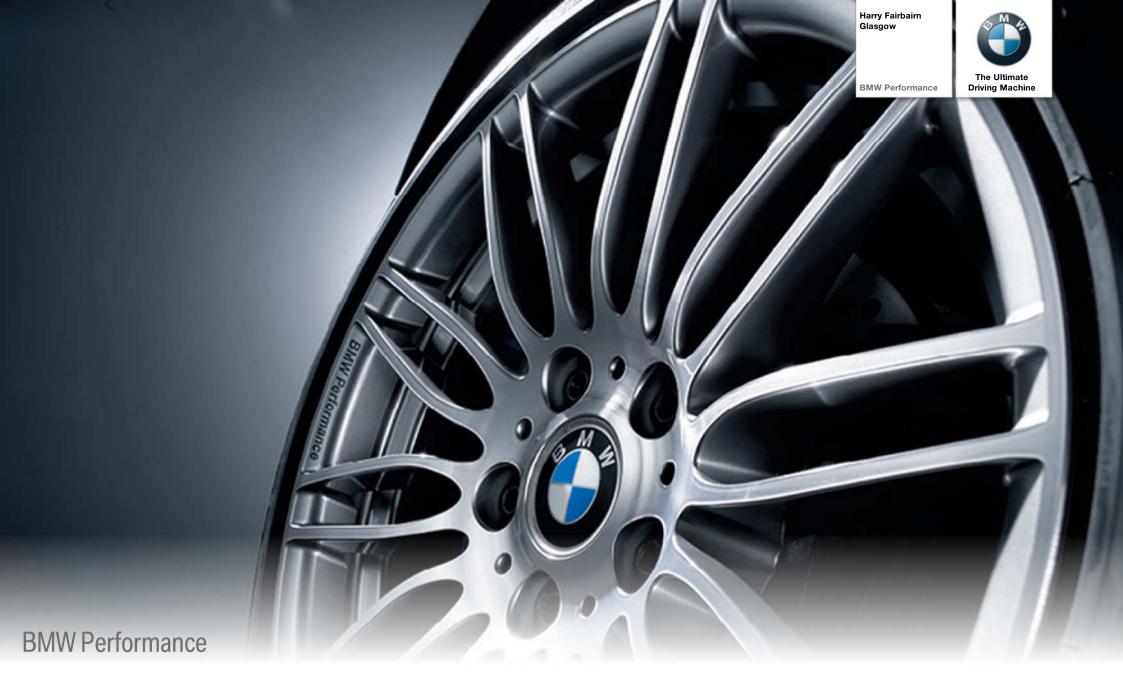

# Lightweight Alloy Wheel

The uniquely designed BMW Performance double spoke lightweight alloy wheel with its exclusive design is a key element in the development of BMW Performance range. The incredibly low weight has been acheived by the cut-away design of the joint between spokes and rim - something that until now was only possible with forged wheels.

The alloy wheel is illustrated with 'BMW Performance' wordmark embossed on the rim. Depending on the model it is available in either 18 inch or 19 inch.

BMW Performance

BMW Performance Overview Aerodynamics Chassis & Suspension Chassis & Suspension Lightweight Alloy Wheel