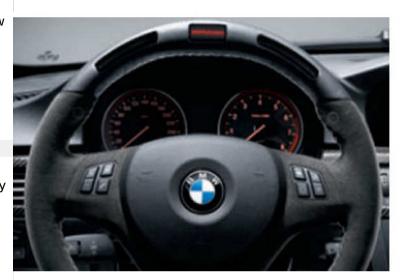

#### Interior Cont'd

To supplement this, an innovative multifunction sports steering wheel has also been developed for the new BMW Performance range. With its surround in Alcantara and leather, the steering wheel is especially pleasant and solid to hold. In the upper area of the steering wheel rim there is an OLED display which shows various items of technical information such as oil and water temperature, shift point and time. The various information items can be accessed by pressing the multifunction buttons on the steering wheel.