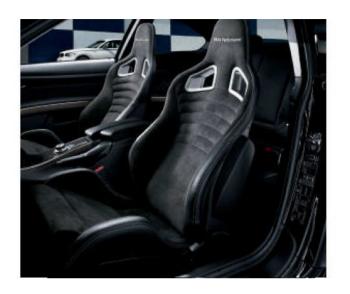

#### Interior

The BMW Performance philosophy reaches into the interior of the car too. For drivers with sporty ambitions there is the opportunity to transform the interior.

The cup-shaped BMW Performance sports seats in racing design provide excellent lateral support. In addition to their seating comfort they offer a refined, slim design upholstered in black Alcantara. To ensure continued driver and passenger safety, the car's side airbags are incoroprated into the seats. Sports seats are available for the driver and front passenger, for the BMW 1 Series and 3 Series, excluding convertible models.