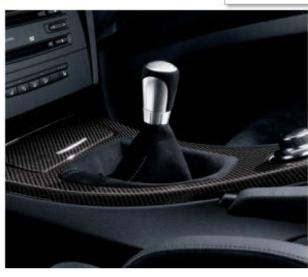

In addition to being a visual highlight, the BMW Performance gear lever also provides stylish support for dynamic gear shifting. The ergonomical design of the gearshift knob in chrome effect and black Alcantara provides precise handling, whilst the gear lever reduces shift travel by around 25 percent compared to the standard version, allowing the driver to manoeuvre through the gears guicker and more fluidly, with increased response.