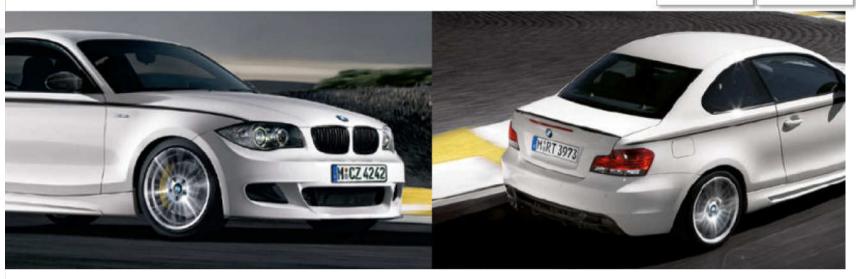

## Aerodynamics

The BMW Performance aerodynamics package ensures optimum driving dynamics at all times, as well as creating an obvious visual definition to the vehicle. The BMW kidney grille in high-gloss black and a striking front apron with dynamic contoured sills, guarantee a striking look which will stand out in everyday traffic. The BMW Performance aerodynamics package is currently available for the BMW 1 Series.

In addition to the aerodynamics package, model-specific carbon fibre accessories are also available to further enhance the aerodynamics and create a sportier look. Carbon fibre exterior mirror covers are available for the BMW 1 Series and a handmade BMW Performance carbon fibre rear spoiler is available for the BMW 1 Series and 3 Series Saloon. A carbon fibre diffuser is available for BMW 1 Series and 3 Series M-Sport models only.