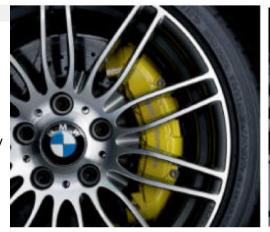

### Chassis & Suspension

Enhanced dynamic performance was the key focus in the development of BMW Performance components for the chassis. These include the BMW Performance sport brake system, chassis, suspension cross-brace made of carbon fibre or aluminium and an attractive double-spoke lightweight alloy wheel.

The BMW Performance brake system comprises of generously sized 17-inch cross drilled and vented brake discs. The six-piston fixed callipers at the front axle are finished in striking BMW Performance yellow and bear the wordmark "BMW Performance". This wordmark is also found on the suspension carbon fibre cross-brace, which is placed in the engine compartment for additional enhancement of structural rigidity.