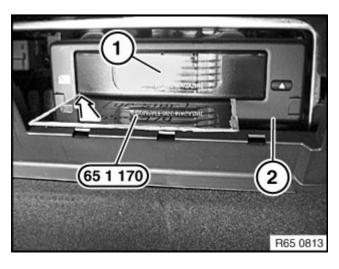

CD Magazine Eject Tool PN 90 88 6 651 170 Price= 1 piece free of charge

The eject tool is a specially shaped plastic sleeve that is used to mechanically unlock the CD magazine (1) when it is stuck. CD changers (2) with stuck magazines no longer need to be replaced due to this problem. Refer to repair manual section 65 11. One piece will be distributed to every center free of charge.