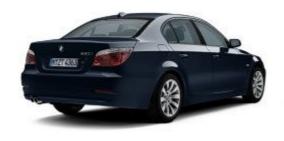

**550i SE Saloon** Date of print: 30/09/2007 10:39

BMW UK

Large vehicle images

Frontside view Radial Spoke 244 7.5Jx17" with Run-flats

Side view Radial Spoke 244 7.5Jx17" with Run-flats

Rearside view Radial Spoke 244 7.5Jx17" with Run-flats