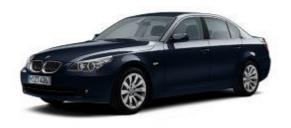

**550i SE Saloon** Date of print: 30/09/2007 10:39

BMW UK

Large vehicle images

Frontside view Radial Spoke 244 7.5Jx17" with Run-flats

Side view Radial Spoke 244 7.5Jx17" with Run-flats

Rearside view Radial Spoke 244 7.5Jx17" with Run-flats