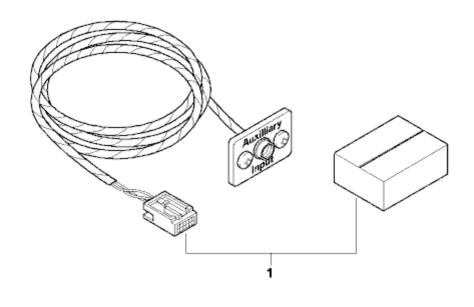

## **E60 545i** RETROFIT, AUXILIARY CONNECTION

RealOEM.com Home => Select another car => AUDIO, NAVIGATION, ELECTRONIC SYSTEMS => ACCESSORIES AND RETROFITTINGS

Shopping cart.

No items in cart.

No.DescriptionSupplement QtyFromUp ToPart NumberPriceNotes01RETROFIT KIT,<br/>AUXILIARY CONNECTION109/200665120153502\$83.70See EBA 0153504,<br/>EBA 0395827