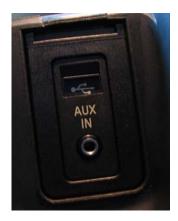

## iPod and USB Adapter Overview

In keeping with BMW's commitment to technology leadership, BMW NA is proud to announce the availability of an iPod and USB Adapter as a factory option (SA 6FL). **This option will not remove the auxiliary input, it is a supplement and there are no conflicts with the CD Changer**. The photo below shows the interface:

Please note that the USB interface is located above the "AUX IN" interface.

Option 6FL will allow for full integration and functionality of an iPod through the vehicles audio system. Full functionality means that a customer will be able to charge and navigate through their iPod using song title, artist and playlists: