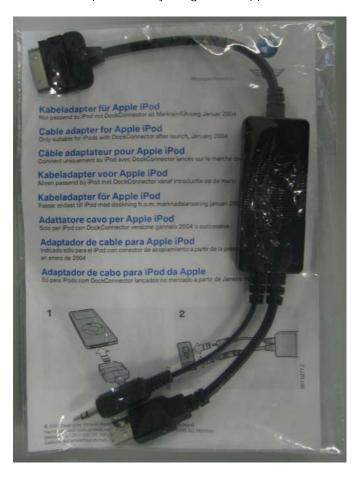

Please note that option 6FL is available on non iDrive equipped vehicles as well.

Included in option 6FL is the cable that is required to fully integrate an Apple iPod:

This cable will be supplied on a dealer level similar to the way that X5 Rear Seat Entertainment Headphones are included.