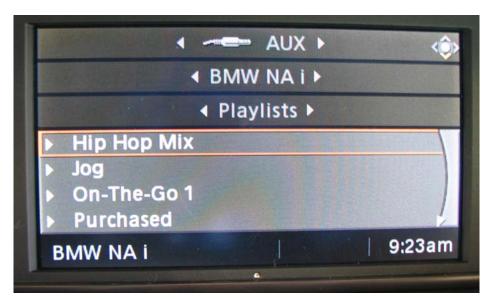

Please note that the USB interface is located above the "AUX IN" interface.

Option 6FL will allow for full integration and functionality of an iPod through the vehicles audio system. Full functionality means that a customer will be able to charge and navigate through their iPod using song title, artist and playlists: