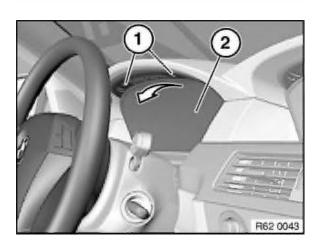

Release screws (1).

Pull back instrument cluster (2) slightly. Unlock associated plug connection and disconnect. Feed out/unclip associated wiring harness. Remove instrument cluster (2).

Replacement: Carry out programming/coding.