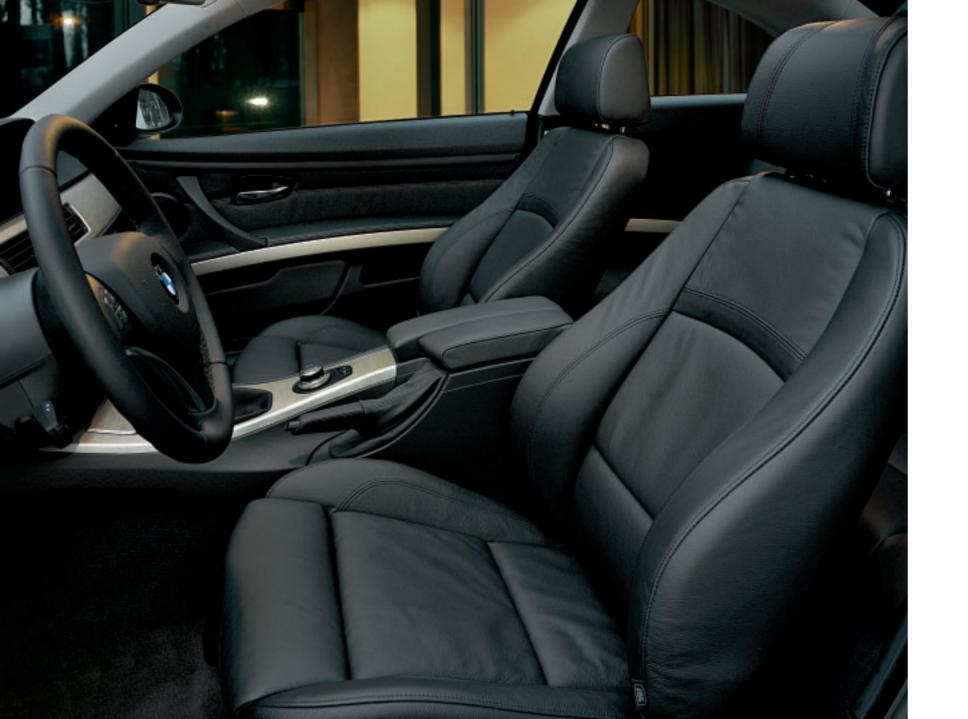

## A passion for detail provides a compelling big picture.

The clearly arranged **instrument panel** (shown here without a Navigation system), featuring analogue displays for speedometer, rev counter, fuel gauge, oil temperature gauge etc., is focused on the needs of the driver.

With **electric seatbelt handover**, the driver and passenger can reach and fasten their belts with ease regardless of seating position or backrest angle. The detector in the passenger seat means the seatbelt handover is only activated if the seat is occupied.