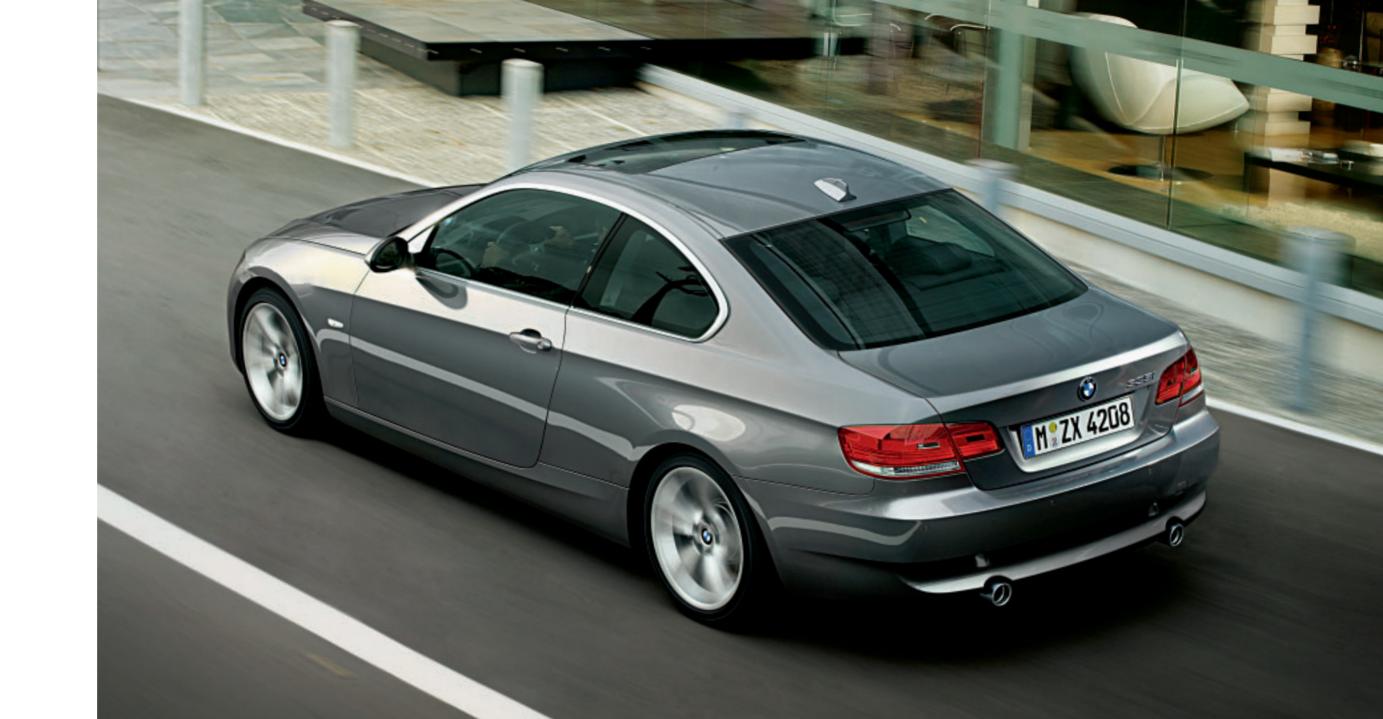

| Exterior equipment                                                                                                                                                                                               | 325i | 335i |
|------------------------------------------------------------------------------------------------------------------------------------------------------------------------------------------------------------------|------|------|
| Wheels:                                                                                                                                                                                                          |      |      |
| -Light-alloy wheels star-spoke style 185, 8 J x 17", 225/45 R 17 tyres, with anti-theft security system                                                                                                          | -    | _    |
| -Light-alloy wheels radial-spoke style 187, 8 J x 17", 225/45 R 17 tyres, with anti-theft security system                                                                                                        |      | _    |
| <ul> <li>Light-alloy wheels V-spoke style 188, 8 J x 17" wheels and 225/45 R 17<br/>tyres at the front, 8.5 J x 17" wheels and 255/40 R 17 tyres at the rear,<br/>with anti-theft security system</li> </ul>     |      | NCO  |
| <ul> <li>Light-alloy wheels star-spoke style 189, 8 J x 18" wheels and 225/40</li> <li>R 18 tyres at the front, 8.5 J x 18" wheels and 255/35 R 18 tyres at the rear, with anti-theft security system</li> </ul> |      | •    |
| - Light-alloy wheels star-spoke style 230*, 8 J x 19" wheels and 225/35 R 19 tyres at the front, 9 J x 19" wheels and 255/30 R 19 tyres at the rear, with anti-theft security system                             |      |      |