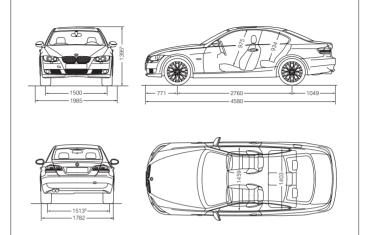

All dimensions in millimetres. Luggage compartment capacity (VDA method): 440 litres: 335i: 430 litres.

- <sup>1</sup> The Kerb Weight or Unladen Mass is the mass of the vehicle in running order unoccupied and unladen with all fluid reservoirs filled to nominal capacity including fuel, and with all standard equipment.
- <sup>2</sup> The petrol engines are designed for RON 98 fuel. They may also be run on RON 95 or RON 91 fuel, with a decrease in engine power and an increase in fuel consumption.
- <sup>3</sup> Fuel consumption is determined in accordance with the ECE driving cycle made up of approximately one third city traffic and two thirds highway driving (based on the distance covered).
- <sup>4</sup> Electronically limited.
- <sup>5</sup> Height for 335i is 1375 mm.
- <sup>6</sup> Rear track for 335i is 1507 mm.
- \* Wheel-tyre combination for an extremely sporting look, with reduced springing and a harder ride. Values in [] apply to vehicles with six-speed automatic transmission