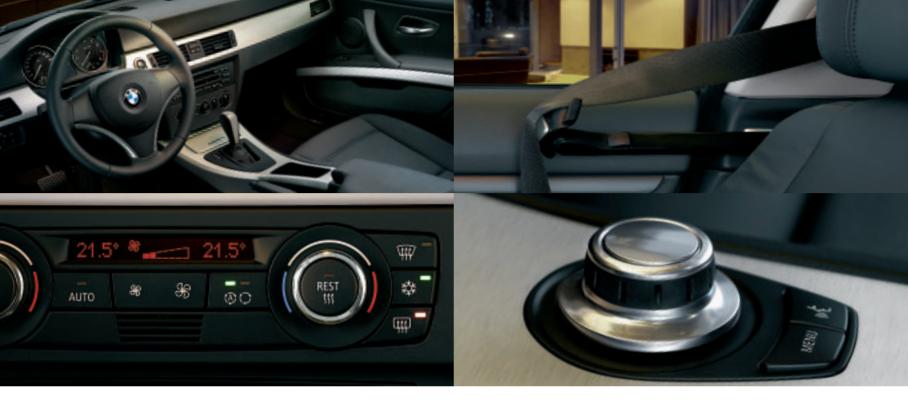

## A passion for detail provides a compelling big picture.

The clearly arranged **instrument panel** (shown here without a Navigation system), featuring analogue displays for speedometer, rev counter, fuel gauge, oil temperature gauge etc., is focused on the needs of the driver.

For a pleasant climate in the cabin at all times, there is **automatic air conditioning** including automatic air recirculation, a fogging and solar sensor as well as a residual heat button. Temperature and air quantity control, along with air distribution, are separately adjustable for driver and passenger. Rear-seat passengers also have individual temperature controls.

With **electric seatbelt handover**, the driver and passenger can reach and fasten their belts with ease regardless of seating position or backrest angle. The detector in the passenger seat means the seatbelt handover is only activated if the seat is occupied.

With a Navigation system specified, the vehicle is equipped with the **iDrive Controller** on the centre console. It provides a single point of access for a number of secondary functions, utilising a Control Display in the dashboard.