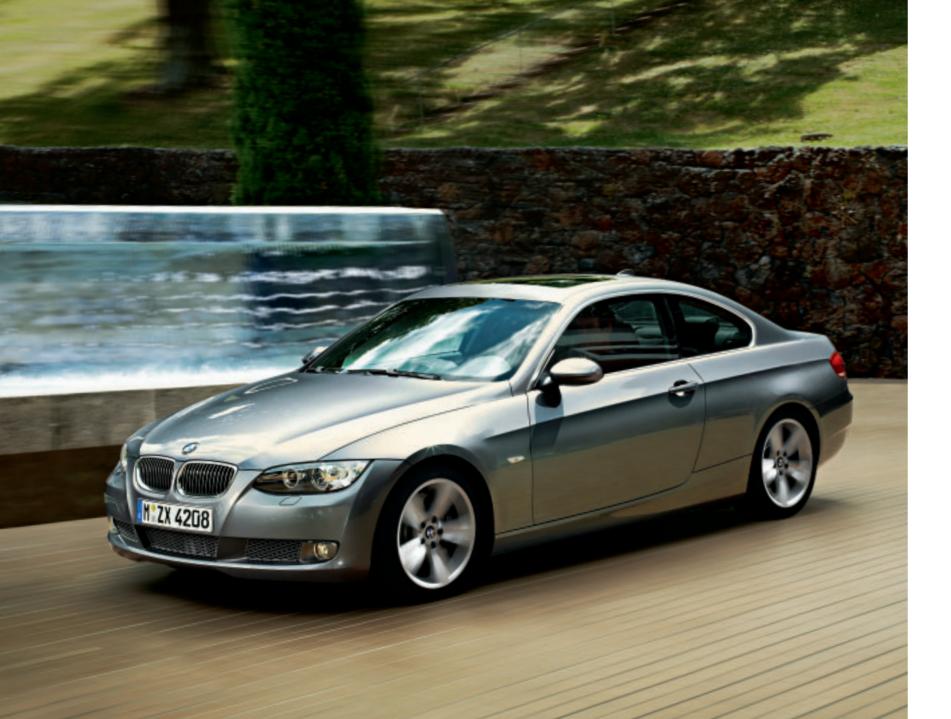

| Exterior equipment                                                                               | 325i | 335i |
|--------------------------------------------------------------------------------------------------|------|------|
| Exterior mirror package including fold-in function, mirror memory and automatic parking function |      |      |
| Exterior mirrors in body colour, tinted, electrically adjustable, aspherical and heated          | •    |      |
| Kidney grille with chrome slats and chrome surround                                              |      |      |
| Metallic paintwork                                                                               |      |      |

| Exterior equipment                                                                                                                                                                                               | 325i | 335i |
|------------------------------------------------------------------------------------------------------------------------------------------------------------------------------------------------------------------|------|------|
| Wheels:                                                                                                                                                                                                          |      |      |
| -Light-alloy wheels star-spoke style 185, 8 J x 17", 225/45 R 17 tyres, with anti-theft security system                                                                                                          | -    | _    |
| -Light-alloy wheels radial-spoke style 187, 8 J x 17", 225/45 R 17 tyres, with anti-theft security system                                                                                                        |      | _    |
| <ul> <li>Light-alloy wheels V-spoke style 188, 8 J x 17" wheels and 225/45 R 17<br/>tyres at the front, 8.5 J x 17" wheels and 255/40 R 17 tyres at the rear,<br/>with anti-theft security system</li> </ul>     |      | NCO  |
| <ul> <li>Light-alloy wheels star-spoke style 189, 8 J x 18" wheels and 225/40</li> <li>R 18 tyres at the front, 8.5 J x 18" wheels and 255/35 R 18 tyres at the rear, with anti-theft security system</li> </ul> |      | •    |
| - Light-alloy wheels star-spoke style 230*, 8 J x 19" wheels and 225/35 R 19 tyres at the front, 9 J x 19" wheels and 255/30 R 19 tyres at the rear, with anti-theft security system                             |      |      |