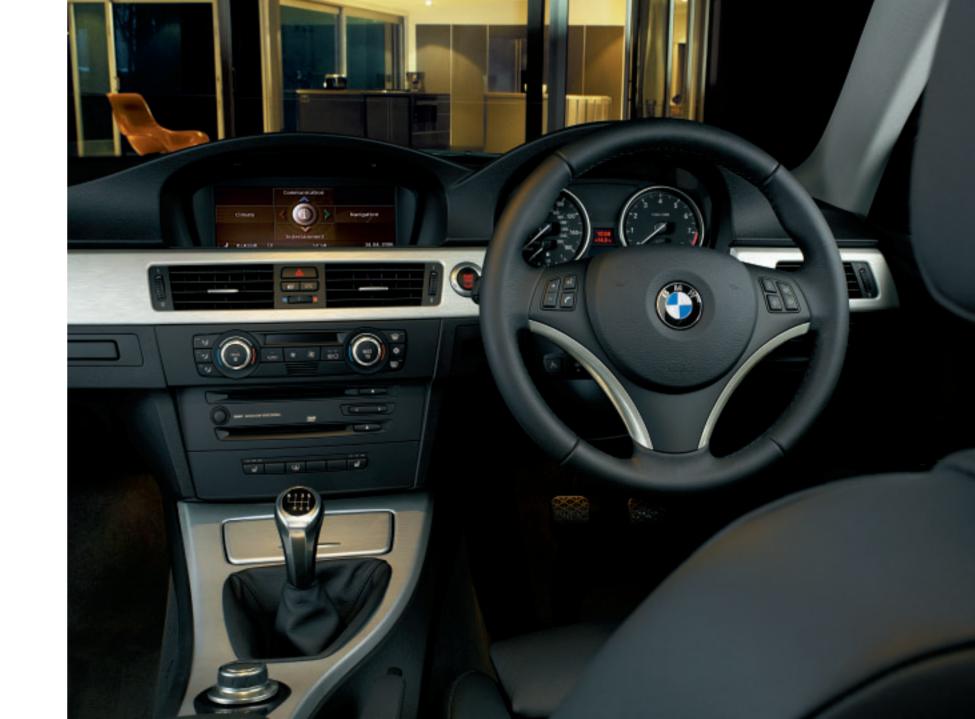

With a Navigation system specified, the vehicle is equipped with the **iDrive Controller** on the centre console. It provides a single point of access for a number of secondary functions, utilising a Control Display in the dashboard.