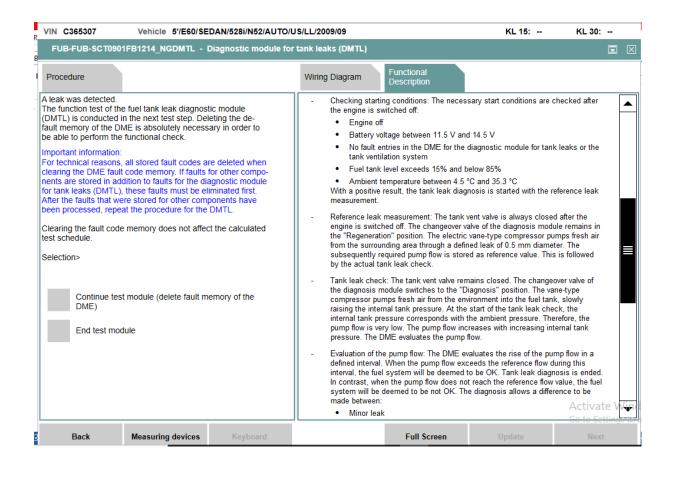

tester

Activation of electromagnetic changeover valve

- Activation of heating, diagnostic module for tank leak testing

The diagnostic program provides the option to initiate the system test through the DIS

Full Screen

Activate \

ΛΨ

Activation of pump motor

Module fault

End test module

Measuring devices

Back

Next

Back

Measuring devices

tester.

Back

Measuring devices

Activation of pump motor

- Activation of heating, diagnostic module for tank leak testing

The diagnostic program provides the option to initiate the system test through the DIS

Activate W

Activation of pump motor

Module fault

Back Measuring devices

Kevboard

Full Screen

- Activation of heating, diagnostic module for tank leak testing

The diagnostic program provides the option to initiate the system test through the DIS

Update

Next

Activate Win