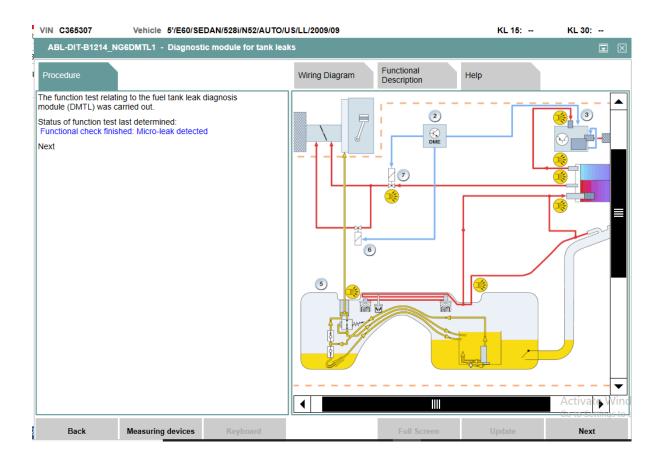

Next

Back

Measuring devices

tester.

Back

Measuring devices

Activation of pump motor

- Activation of heating, diagnostic module for tank leak testing