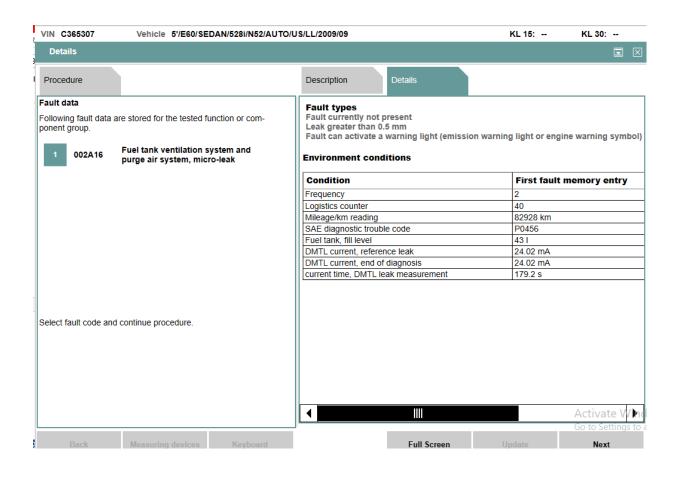

## ISTA purge valve gas diagnostic test

| VIN C365307            | Vehicle 5'/E60/SEDAN/528i/N52/AUTO/US/LL/2009/09              |                       |                        |                             |         | KL 15:                      | KL 30:               |
|------------------------|---------------------------------------------------------------|-----------------------|------------------------|-----------------------------|---------|-----------------------------|----------------------|
| Operations             | Vehicle information                                           | Vehicle<br>management | Service plan           | Favourites                  |         | orkshop/<br>perating fluids | Measuring<br>devices |
| Repair/<br>Maintenance | Troubleshooting                                               | Service functions     | Software update        | Control Unit<br>Replacement |         | hicle<br>odification        |                      |
| Fault memory           | Fault patterns                                                | Function<br>Structure | Component<br>Structure | Text Search                 | Inpu    | ut fault code               |                      |
| Code                   | Description                                                   |                       |                        |                             | Mileage | Class                       |                      |
| 002A16                 | Fuel tank ventilation system and purge air system, micro-leak |                       |                        |                             | 82968   |                             |                      |
| 009315                 | KOMBI: Odometer difference                                    |                       |                        |                             | 82504   |                             |                      |
| 009CC5                 | LM: No message, LIN (RLS)                                     |                       |                        |                             | 82976   |                             |                      |
| Number of fault man    | paries: 3/2 No                                                | fault natterne: 0     | Filter: Default        |                             |         |                             | Activate Win         |
| Number of fault men    |                                                               | fault patterns: 0     | Filter: Default        |                             |         |                             | Go to Settings to    |
| Show fault code        | Delete fault<br>memory                                        | Filter fault memory   | Delete filter          | Show comple                 | etely   |                             | Calculate test plan  |