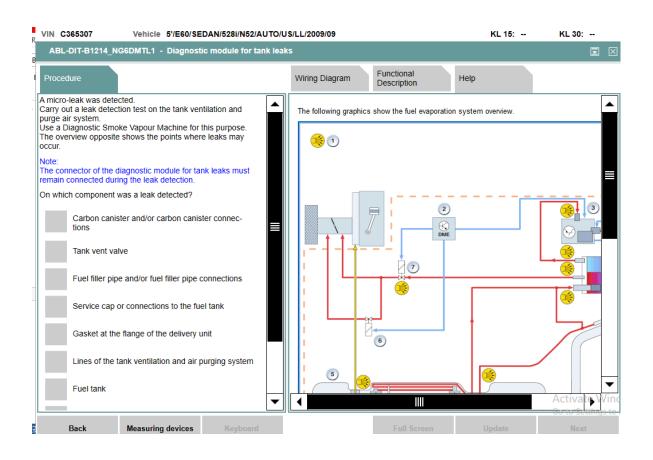

valve

- Activation of heating, diagnostic module for tank leak testing

The diagnostic program provides the option to initiate the system test through the DIS

Full Screen

Activate \

ΛΨ

Activation of pump motor

Module fault

End test module

Measuring devices

Back

Next

Back

Measuring devices

tester.

Back

Measuring devices

Activation of pump motor

- Activation of heating, diagnostic module for tank leak testing

The diagnostic program provides the option to initiate the system test through the DIS

Activate W

Activation of pump motor

Module fault

Back Measuring devices

Kevboard

Full Screen

- Activation of heating, diagnostic module for tank leak testing

The diagnostic program provides the option to initiate the system test through the DIS

Update

Next

Activate Win