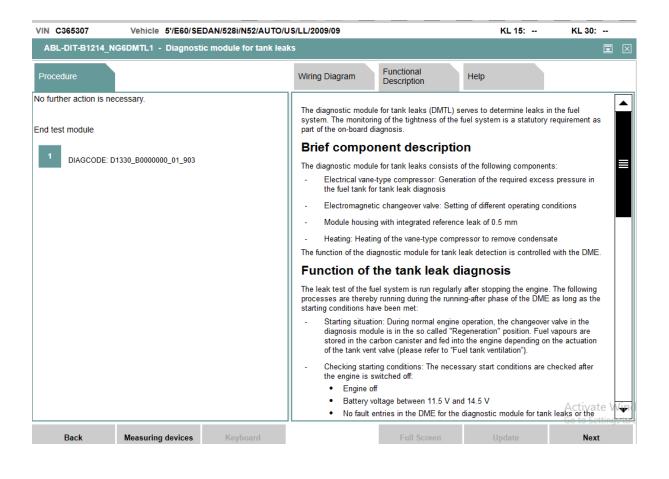

tester

Activation of electromagnetic changeover valve

- Activation of heating, diagnostic module for tank leak testing

The diagnostic program provides the option to initiate the system test through the DIS

The diagnostic program provides the option to initiate the system test through the DIS

Activate W

Activation of pump motor

Module fault

Back Measuring devices

Kevboard

Full Screen

- Activation of heating, diagnostic module for tank leak testing

The diagnostic program provides the option to initiate the system test through the DIS

Update

Next

Activate Win