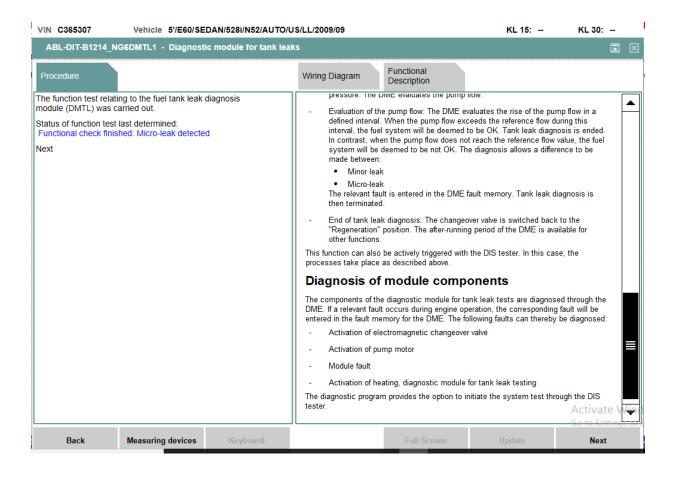

tester

Activation of electromagnetic changeover valve

- Activation of heating, diagnostic module for tank leak testing

The diagnostic program provides the option to initiate the system test through the DIS

Full Screen

Activate \

ΛΨ

Activation of pump motor

Module fault

End test module

Measuring devices

Back

Next

Back

Measuring devices

tester.

Back

Measuring devices

Activation of pump motor

- Activation of heating, diagnostic module for tank leak testing

The diagnostic program provides the option to initiate the system test through the DIS

Activate W

Activation of pump motor

Module fault

Back Measuring devices

Kevboard

Full Screen

- Activation of heating, diagnostic module for tank leak testing

The diagnostic program provides the option to initiate the system test through the DIS

Update

Next

Activate Win