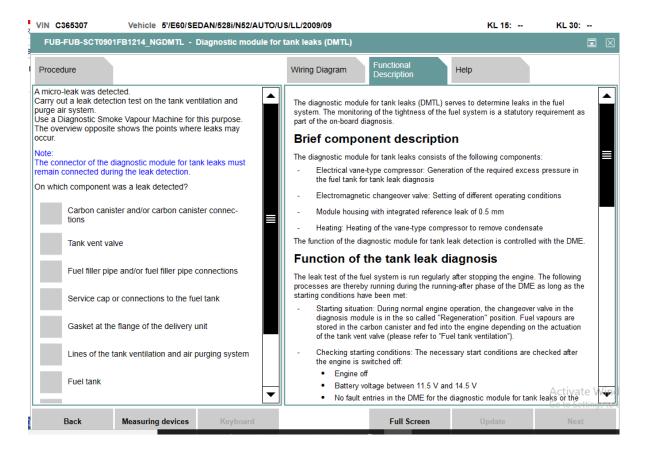

tester

Activation of electromagnetic changeover valve

- Activation of heating, diagnostic module for tank leak testing

The diagnostic program provides the option to initiate the system test through the DIS

The diagnostic program provides the option to initiate the system test through the DIS

Activate W

Activation of pump motor

Module fault

Back Measuring devices

Kevboard

Full Screen

- Activation of heating, diagnostic module for tank leak testing

The diagnostic program provides the option to initiate the system test through the DIS

Update

Next

Activate Win