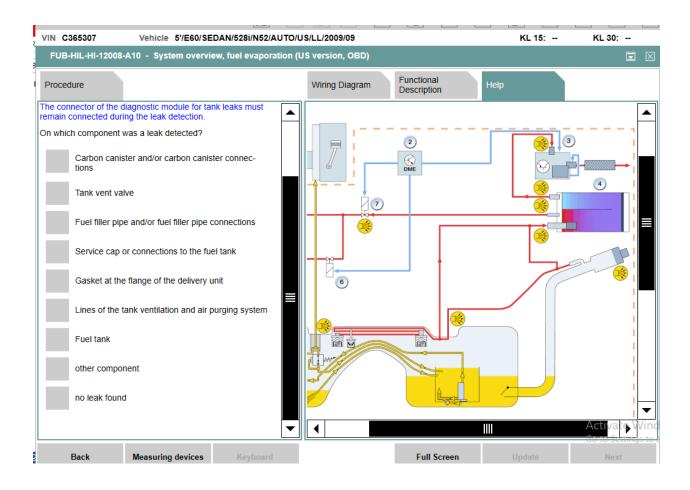

tester

Activation of electromagnetic changeover valve

- Activation of heating, diagnostic module for tank leak testing

The diagnostic program provides the option to initiate the system test through the DIS

The diagnostic program provides the option to initiate the system test through the DIS

Activate W

Activation of pump motor

Module fault

Back Measuring devices

Kevboard

Full Screen

- Activation of heating, diagnostic module for tank leak testing

The diagnostic program provides the option to initiate the system test through the DIS

Update

Next

Activate Win