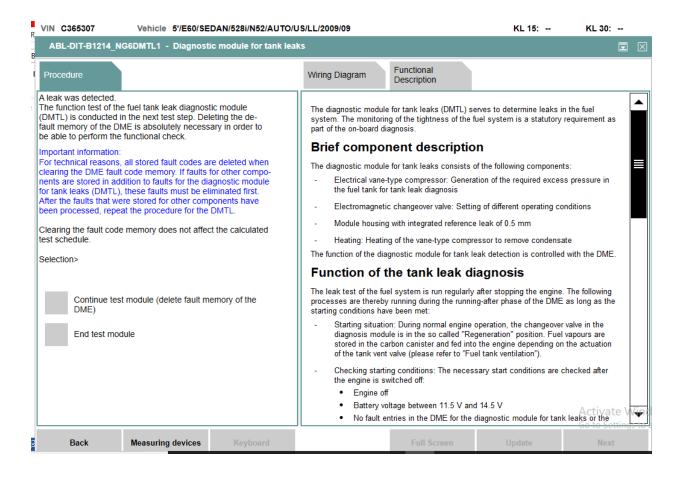

tester

Activation of electromagnetic changeover valve

- Activation of heating, diagnostic module for tank leak testing

The diagnostic program provides the option to initiate the system test through the DIS

Next

Back

Measuring devices

tester.

Back

Measuring devices

Activation of pump motor

- Activation of heating, diagnostic module for tank leak testing

The diagnostic program provides the option to initiate the system test through the DIS

Activate W

Activation of pump motor

Module fault

Back Measuring devices

Kevboard

Full Screen

- Activation of heating, diagnostic module for tank leak testing

The diagnostic program provides the option to initiate the system test through the DIS

Update

Next

Activate Win