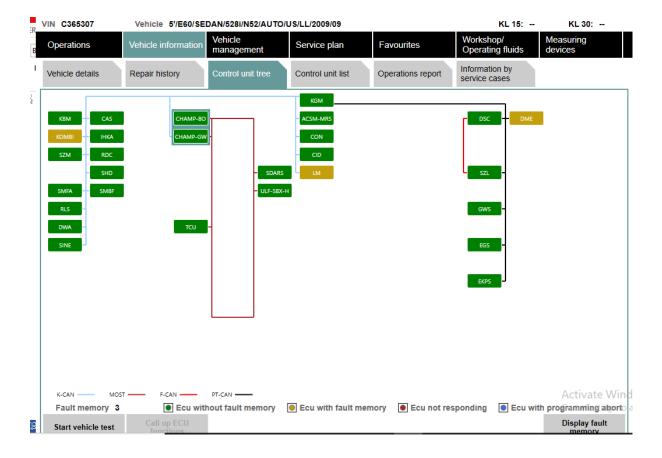

## ISTA purge valve gas diagnostic test

| VIN C365307            | Vehicle 5'/E60/SEDAN/528i/N52/AUTO/US/LL/2009/09              |                       |                        |                             |         | KL 15:                      | KL 30:               |
|------------------------|---------------------------------------------------------------|-----------------------|------------------------|-----------------------------|---------|-----------------------------|----------------------|
| Operations             | Vehicle information                                           | Vehicle<br>management | Service plan           | Favourites                  |         | orkshop/<br>perating fluids | Measuring<br>devices |
| Repair/<br>Maintenance | Troubleshooting                                               | Service functions     | Software update        | Control Unit<br>Replacement |         | hicle<br>odification        |                      |
| Fault memory           | Fault patterns                                                | Function<br>Structure | Component<br>Structure | Text Search                 | Inpu    | ut fault code               |                      |
| Code                   | Description                                                   |                       |                        |                             | Mileage | Class                       |                      |
| 002A16                 | Fuel tank ventilation system and purge air system, micro-leak |                       |                        |                             | 82968   |                             |                      |
| 009315                 | KOMBI: Odometer difference                                    |                       |                        |                             | 82504   |                             |                      |
| 009CC5                 | LM: No message, LIN (RLS)                                     |                       |                        |                             | 82976   |                             |                      |
| Number of fault man    | paries: 3/2 No                                                | fault natterne: 0     | Filter: Default        |                             |         |                             | Activate Win         |
| Number of fault men    |                                                               | fault patterns: 0     | Filter: Default        |                             |         |                             | Go to Settings to    |
| Show fault code        | Delete fault<br>memory                                        | Filter fault memory   | Delete filter          | Show comple                 | etely   |                             | Calculate test plan  |