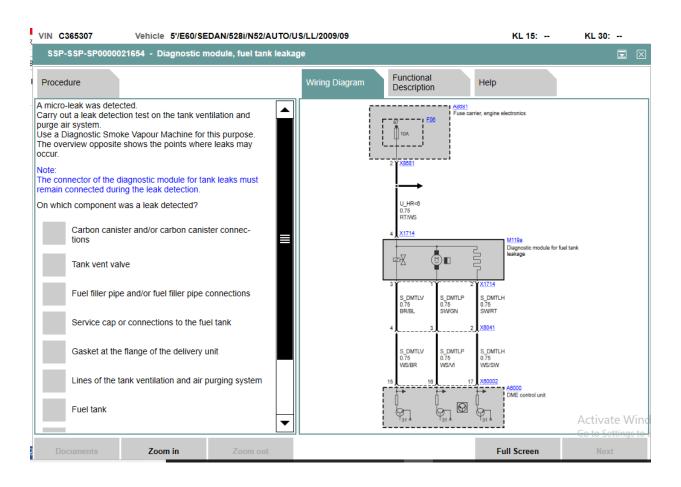

tester

Activation of electromagnetic changeover valve

- Activation of heating, diagnostic module for tank leak testing

The diagnostic program provides the option to initiate the system test through the DIS

The diagnostic program provides the option to initiate the system test through the DIS

Activate W

Activation of pump motor

Module fault

Back Measuring devices

Kevboard

Full Screen

- Activation of heating, diagnostic module for tank leak testing

The diagnostic program provides the option to initiate the system test through the DIS

Update

Next

Activate Win