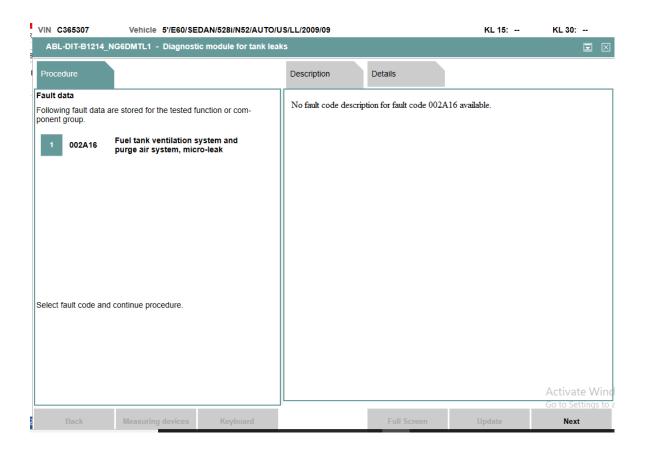

## ISTA purge valve gas diagnostic test

| VIN C365307            | Vehicle 5'/E60/SEDAN/528i/N52/AUTO/US/LL/2009/09              |                       |                        |                             |         | KL 15:                      | KL 30:               |
|------------------------|---------------------------------------------------------------|-----------------------|------------------------|-----------------------------|---------|-----------------------------|----------------------|
| Operations             | Vehicle information                                           | Vehicle<br>management | Service plan           | Favourites                  |         | orkshop/<br>perating fluids | Measuring<br>devices |
| Repair/<br>Maintenance | Troubleshooting                                               | Service functions     | Software update        | Control Unit<br>Replacement |         | hicle<br>odification        |                      |
| Fault memory           | Fault patterns                                                | Function<br>Structure | Component<br>Structure | Text Search                 | Inpu    | ut fault code               |                      |
| Code                   | Description                                                   |                       |                        |                             | Mileage | Class                       |                      |
| 002A16                 | Fuel tank ventilation system and purge air system, micro-leak |                       |                        |                             | 82968   |                             |                      |
| 009315                 | KOMBI: Odometer difference                                    |                       |                        |                             | 82504   |                             |                      |
| 009CC5                 | LM: No message, LIN (RLS)                                     |                       |                        |                             | 82976   |                             |                      |
| Number of fault man    | paries: 3/2 No                                                | fault natterne: 0     | Filter: Default        |                             |         |                             | Activate Win         |
| Number of fault men    |                                                               | fault patterns: 0     | Filter: Default        |                             |         |                             | Go to Settings to    |
| Show fault code        | Delete fault<br>memory                                        | Filter fault memory   | Delete filter          | Show comple                 | etely   |                             | Calculate test plan  |