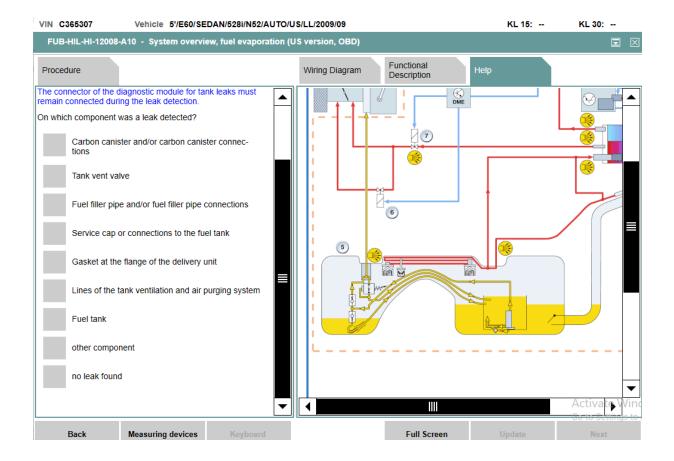

tester

Activation of electromagnetic changeover valve

- Activation of heating, diagnostic module for tank leak testing

The diagnostic program provides the option to initiate the system test through the DIS

The diagnostic program provides the option to initiate the system test through the DIS

Activate W

Activation of pump motor

Module fault

Back Measuring devices

Kevboard

Full Screen

- Activation of heating, diagnostic module for tank leak testing

The diagnostic program provides the option to initiate the system test through the DIS

Update

Next

Activate Win