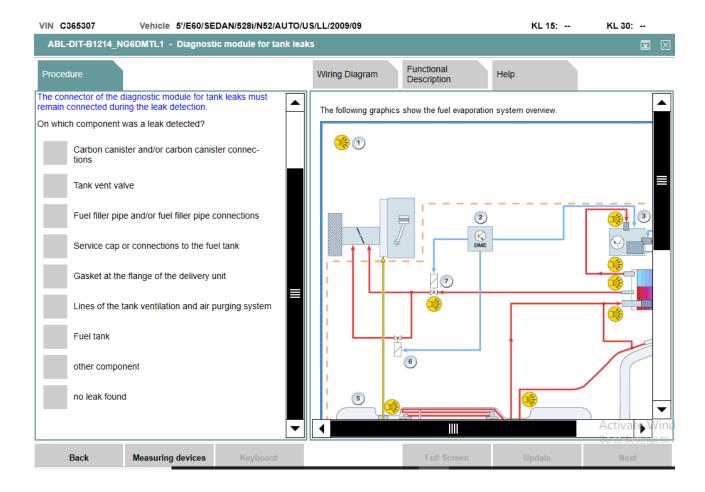

lve

- Activation of heating, diagnostic module for tank leak testing

The diagnostic program provides the option to initiate the system test through the DIS

Full Screen

Activate \

ΛΨ

Activation of pump motor

Module fault

End test module

Measuring devices

Back

Next

Back

Measuring devices

tester.

Back

Measuring devices

Activation of pump motor

- Activation of heating, diagnostic module for tank leak testing

The diagnostic program provides the option to initiate the system test through the DIS

Activate W

Activation of pump motor

Module fault

Back Measuring devices

Kevboard

Full Screen

- Activation of heating, diagnostic module for tank leak testing

The diagnostic program provides the option to initiate the system test through the DIS

Update

Next

Activate Win