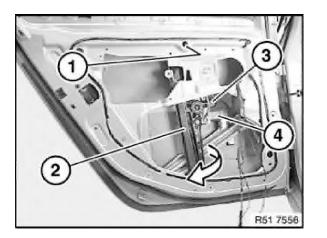

RA Removing and installing complete rear left or right power window unit Issue status (07/2006) Valid only until next DVD is issued

R51 7555 Installation: Make sure gui

> Release screw on power window unit (2) through bore (1). Disconnect plug connection (3) from drive (4). Feed power window unit (2) in direction of arrow out of inner door panel.