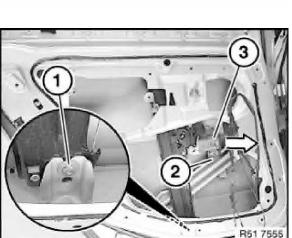

## 51 37 000

Necessary preliminary tasks:

Remove rear door window glass

Slacken screws (1 and 2) (do not release). Remove clamp (3) in direction of arrow. *Installation:* 

Tightening torque 51 35 2AZ

Make sure guide (1) is correctly seated when fitting clamp (2).

RA Removing and installing complete rear left or right power window unit Issue status (07/2006) Valid only until next DVD is issued

R51 7555 Installation: Make sure gui

> Release screw on power window unit (2) through bore (1). Disconnect plug connection (3) from drive (4). Feed power window unit (2) in direction of arrow out of inner door panel.