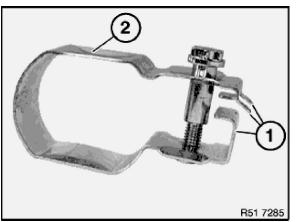

## 51 37 000

Necessary preliminary tasks:

Remove rear door window glass

Slacken screws (1 and 2) (do not release). Remove clamp (3) in direction of arrow. *Installation:* 

Tightening torque 51 35 2AZ

Make sure guide (1) is correctly seated when fitting clamp (2).