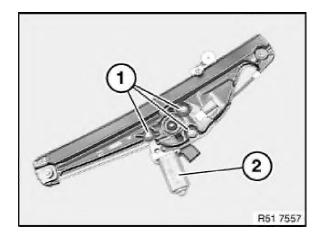

## **Replacement:**

Release screws (1) and detach flat motor (2).

Installation: Tightening torque 51 35 1AZ