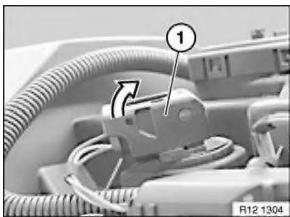

Necessary preliminary tasks:

- Remove acoustic cover.
- BMW ALPINA B7 vehicles:
  - Remove radial compressor.

Pull ignition coil covers (1) out of rubber grommets.

Unlock plug fastener (1) of ignition coil.