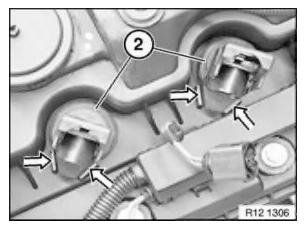

Necessary preliminary tasks:

- Remove acoustic cover.
- BMW ALPINA B7 vehicles:
  - Remove radial compressor.

Pull ignition coil covers (1) out of rubber grommets.

Unlock plug fastener (1) of ignition coil.

Disconnect plug. Pull out ignition coil (2). This procedure is applicable to all ignition coils.