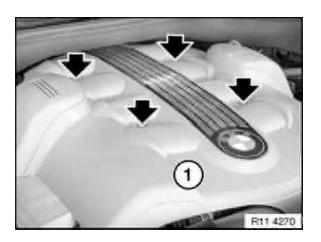

#### Note:

Read out fault memory of DME control unit. Check stored fault messages. Rectify faults. Now clear the fault memory.

Unfasten screws. Raise acoustic cover (1) and remove towards front.