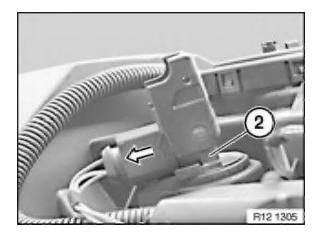

Necessary preliminary tasks:

- Remove acoustic cover.
- BMW ALPINA B7 vehicles:
  - Remove radial compressor.

Pull ignition coil covers (1) out of rubber grommets.

Unlock plug fastener (1) of ignition coil.

Disconnect plug. Pull out ignition coil (2). This procedure is applicable to all ignition coils.