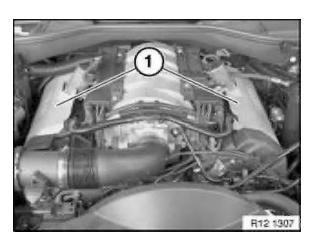

Necessary preliminary tasks:

- Remove acoustic cover.
- BMW ALPINA B7 vehicles:
  - Remove radial compressor.

Pull ignition coil covers (1) out of rubber grommets.

Unlock plug fastener (1) of ignition coil.

#### Note:

Read out fault memory of DME control unit. Check stored fault messages. Rectify faults. Now clear the fault memory.

Unfasten screws. Raise acoustic cover (1) and remove towards front.