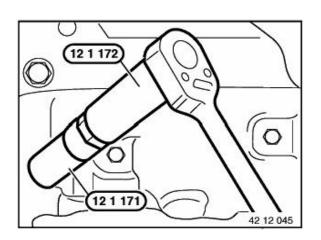

## Special tools required:

- 12 1 171
- 12 1 172

i

Necessary preliminary tasks:

- Switch off ignition
- Remove all ignition coils.

Unscrew spark plugs with special tool 12 1 171 .

### Installation:

Tighten down spark plugs with special tool 12 1 171 and special tool 12 1 172 (torque limiter). Without special tool 12 1 172 , observe tightening torque. Tightening torque 12 12 1AZ . Switch off ignition.