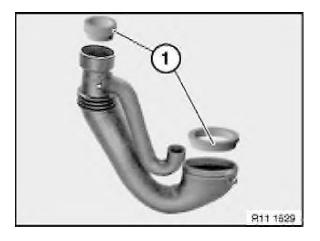

Unclip lines (1) from lower bracket. Remove hose (2). Remove intake pipe (3).

Installation: Apply a thin coat of petroleum jelly to sealing surfaces of sealing rings (1).

Insert sealing rings (1) in intake snorkel.