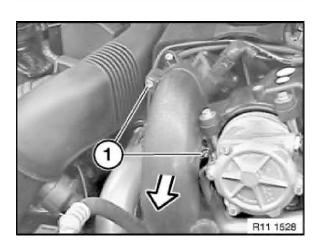

## 13 62 560

Necessary preliminary tasks:

- Remove fan cowl
- Remove acoustic cover

Release screws (1). Detach intake pipe a little in direction of arrow.

Raise intake pipe (1) a little. Unclip lines (2) from upper bracket. Detach hose (3) on air filter housing.