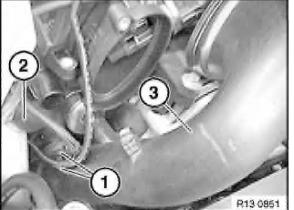

Unclip lines (1) from lower bracket. Remove hose (2). Remove intake pipe (3).

Installation: Apply a thin coat of petroleum jelly to sealing surfaces of sealing rings (1).

Insert sealing rings (1) in intake snorkel.