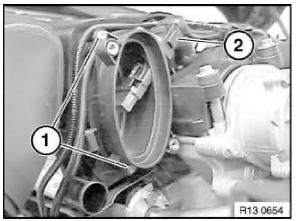

<u>r</u>

Disconnect plug connection (2) from air-mass flow sensor. Unfasten screws (1). Remove air-mass sensor. Tightening torque 13 62 7AZ . Read fault memory of DDE control module. Check stored fault messages.