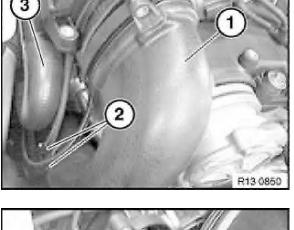

## 13 62 560

Necessary preliminary tasks:

- Remove fan cowl
- Remove acoustic cover

Release screws (1). Detach intake pipe a little in direction of arrow.

Raise intake pipe (1) a little. Unclip lines (2) from upper bracket. Detach hose (3) on air filter housing.

Unclip lines (1) from lower bracket. Remove hose (2). Remove intake pipe (3).

Installation: Apply a thin coat of petroleum jelly to sealing surfaces of sealing rings (1).

Insert sealing rings (1) in intake snorkel.