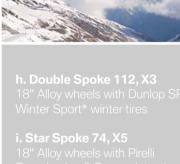

BMW Winter Tire Packages 2005











SERIES

SERIES

SERIES

SERIES





































**GIVE YOURSELF ONE LESS HEADACHE** THIS WINTER.

With BMW Winter Tire Packages, you'll eliminate wear on your original rims, while enjoying heart-pumping performance. With installation included by your BMW Retailer, you're quaranteed a correct fit for a smoother, quieter ride even on cool, dry roads.



# MASTERS IN THE ART OF PERFORMANCE.

Just try to find someone who knows more about your BMW; it won't be easy. Our certified technicians are trained to know your BMW inside and out, guaranteeing expert service that meets the highest BMW standards. So who better to install your BMW Winter Tire Packages? Trained specifically to perform the job, they'll get you in and out quickly, so you won't miss a minute of The Ultimate Winter Driving Experience.

## **WINTER TIRES, ANYONE?*