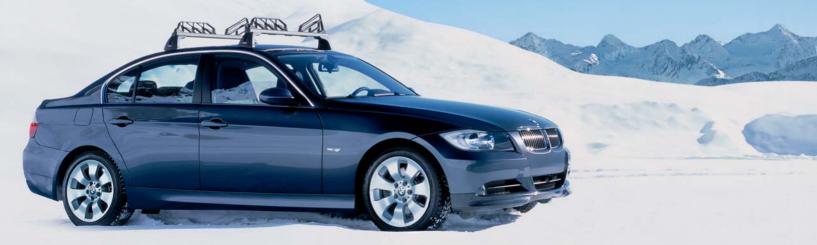

BMW Winter Tire Packages 2005

SERIES

SERIES

SERIES

SERIES

**GIVE YOURSELF ONE LESS HEADACHE** THIS WINTER.

With BMW Winter Tire Packages, you'll eliminate wear on your original rims, while enjoying heart-pumping performance. With installation included by your BMW Retailer, you're quaranteed a correct fit for a smoother, quieter ride even on cool, dry roads.

# THE BEST TIME TO INSTALL WINTER TIRES.

Shorter braking distances. Greater traction. Any conditions. With the addition of BMW Winter Tire Packages to your vehicle, you'll benefit from increased control and greater safety this season.

Did you know that high-performance summer and all-season tires begin to lose traction at around +7 degrees Celsius, resulting in reduced contact with the road? Installing BMW Winter Tire Packages ensures your BMW is as ready for winter as you are.