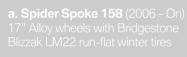

BMW Winter Tire Packages 2005

SERIES

SERIES

SERIES

SERIES

**GIVE YOURSELF ONE LESS HEADACHE** THIS WINTER.

With BMW Winter Tire Packages, you'll eliminate wear on your original rims, while enjoying heart-pumping performance. With installation included by your BMW Retailer, you're quaranteed a correct fit for a smoother, quieter ride even on cool, dry roads.

# THE BEST TIME TO INSTALL WINTER TIRES.

Shorter braking distances. Greater traction. Any conditions. With the addition of BMW Winter Tire Packages to your vehicle, you'll benefit from increased control and greater safety this season.