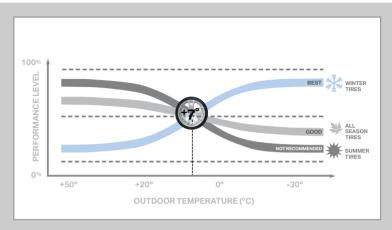

Did you know that high-performance summer and all-season tires begin to lose traction at around +7 degrees Celsius, resulting in reduced contact with the road? Installing BMW Winter Tire Packages ensures your BMW is as ready for winter as you are.