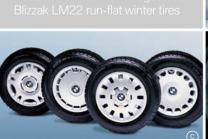

## **WINTER TIRES, ANYONE?**

# THE BEST TIME TO INSTALL WINTER TIRES.

Shorter braking distances. Greater traction. Any conditions. With the addition of BMW Winter Tire Packages to your vehicle, you'll benefit from increased control and greater safety this season.

Did you know that high-performance summer and all-season tires begin to lose traction at around +7 degrees Celsius, resulting in reduced contact with the road? Installing BMW Winter Tire Packages ensures your BMW is as ready for winter as you are.