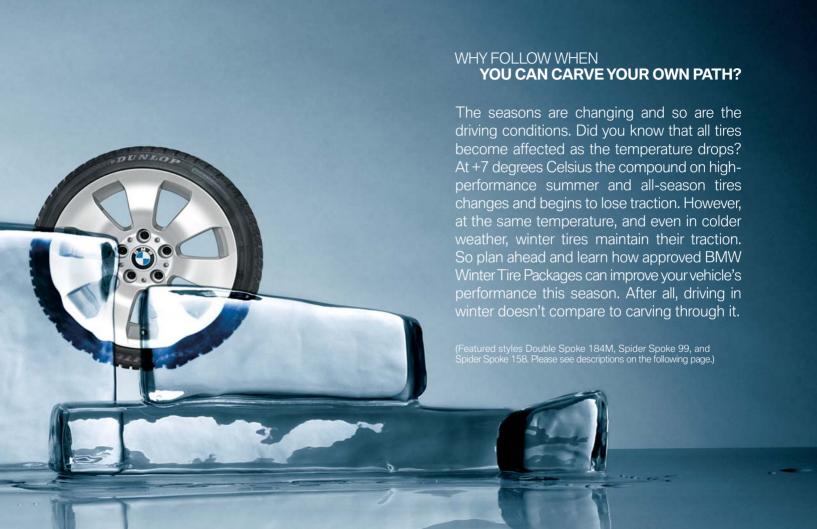

Did you know that high-performance summer and all-season tires begin to lose traction at around +7 degrees Celsius, resulting in reduced contact with the road? Installing BMW Winter Tire Packages ensures your BMW is as ready for winter as you are.