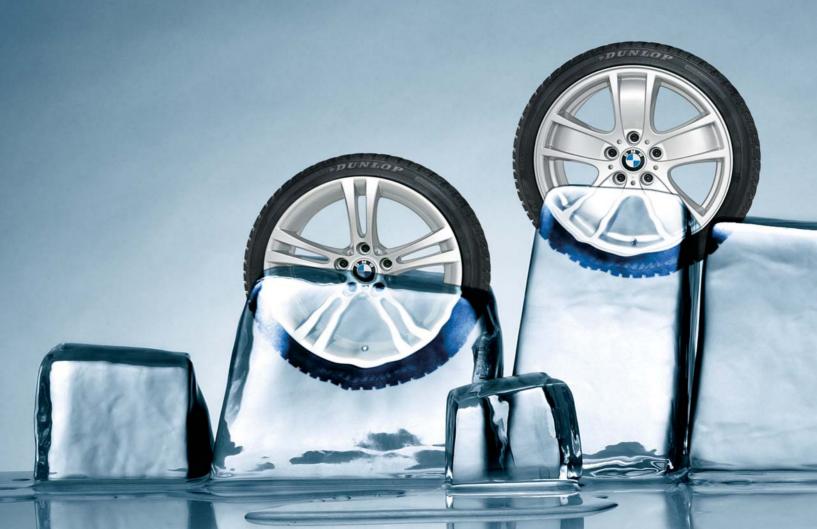

## **WINTER TIRES, ANYONE?**

# THE BEST TIME TO INSTALL WINTER TIRES.

Shorter braking distances. Greater traction. Any conditions. With the addition of BMW Winter Tire Packages to your vehicle, you'll benefit from increased control and greater safety this season.

Did you know that high-performance summer and all-season tires begin to lose traction at around +7 degrees Celsius, resulting in reduced contact with the road? Installing BMW Winter Tire Packages ensures your BMW is as ready for winter as you are.