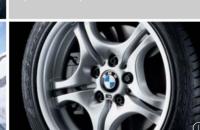

BMW Winter Tire Packages 2005











SERIES

SERIES

SERIES

SERIES





































**GIVE YOURSELF ONE LESS HEADACHE** THIS WINTER.

With BMW Winter Tire Packages, you'll eliminate wear on your original rims, while enjoying heart-pumping performance. With installation included by your BMW Retailer, you're quaranteed a correct fit for a smoother, quieter ride even on cool, dry roads.



# MASTERS IN THE ART OF PERFORMANCE.

Just try to find someone who knows more about your BMW; it won't be easy. Our certified technicians are trained to know your BMW inside and out, guaranteeing expert service that meets the highest BMW standards. So who better to install your BMW Winter Tire Packages? Trained specifically to perform the job, they'll get you in and out quickly, so you won't miss a minute of The Ultimate Winter Driving Experience.

## **WINTER TIRES, ANYONE?**

# THE B