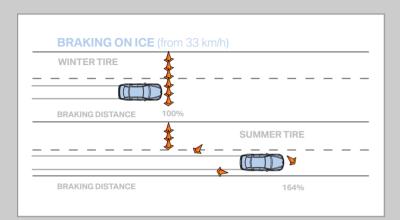

# THE BEST TIME TO INSTALL WINTER TIRES.

Shorter braking distances. Greater traction. Any conditions. With the addition of BMW Winter Tire Packages to your vehicle, you'll benefit from increased control and greater safety this season.