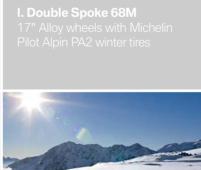

BMW Winter Tire Packages 2005











SERIES

SERIES

SERIES

SERIES





































**GIVE YOURSELF ONE LESS HEADACHE** THIS WINTER.

With BMW Winter Tire Packages, you'll eliminate wear on your original rims, while enjoying heart-pumping performance. With installation included by your BMW Retailer, you're quaranteed a correct fit for a smoother, quieter ride even on cool, dry roads.



# MASTERS IN THE ART OF PERFORMANCE.

Just try to find someone who knows more about your BMW; it won't be easy. Our certified technicians are trained to know your BMW inside and out, guaranteeing expert service that meets the highest BMW standards. So who better to install your BMW Winter Tire Packages? Trained specifically to perform the job, they'll get you in and out quickly, so you won't miss a minute of The Ultimate Winter Driving Experience.

## **WINTER TIRES, ANYONE?**

# THE