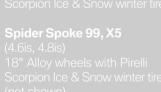

BMW Winter Tire Packages 2005











SERIES

SERIES

SERIES

SERIES





































**GIVE YOURSELF ONE LESS HEADACHE** THIS WINTER.

With BMW Winter Tire Packages, you'll eliminate wear on your original rims, while enjoying heart-pumping performance. With installation included by your BMW Retailer, you're quaranteed a correct fit for a smoother, quieter ride even on cool, dry roads.



# MASTERS IN THE ART OF PERFORMANCE.

Just try to find someone who knows more about your BMW; it won't be easy. Our certified technicians are trained to know your BMW inside and out, guaranteeing expert service that meets the highest BMW standards. So who better to install your BMW Winter Tire Packages? Trained specifically to perform the job, they'll get you in and out quickly, so you won't miss a minute of The Ultimate Winter Driving Experience.

## **WINTER TIRES, ANYONE?**