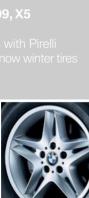

BMW Winter Tire Packages 2005











SERIES

SERIES

SERIES

SERIES





































**GIVE YOURSELF ONE LESS HEADACHE** THIS WINTER.

With BMW Winter Tire Packages, you'll eliminate wear on your original rims, while enjoying heart-pumping performance. With installation included by your BMW Retailer, you're quaranteed a correct fit for a smoother, quieter ride even on cool, dry roads.



# MASTERS IN THE ART OF PERFORMANCE.

Just try to find someone who knows more about your BMW; it won't be easy. Our certified technicians are trained to know your BMW inside and out, guaranteeing expert service that meets the highest BMW standards. So who better to install your BMW Winter Tire Packages? Trained specifically to perform the job, they'll get you in and out quickly, so you won't miss a minute of The Ultimate Winter Driving Experience.

## **WINTER TIRES, ANYONE?**

#