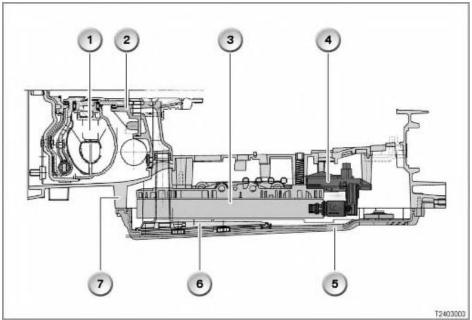

## Installation location

The mechatronics module is a combination of hydraulic unit and electronics module. The mechatronics module is installed in the transmission oil pan.

| Item | Description            | Item | Description                                                       |
|------|------------------------|------|-------------------------------------------------------------------|
| 1    | Torque converter       | 2    | Oil pump                                                          |
| 3    | Hydraulic control unit | 4    | Electronics module                                                |
| 5    | Transmission oil pan   | 6    | Oil strainer with inlet pipe (integrated in transmission oil pan) |
| 7    | Transmission case      |      |                                                                   |