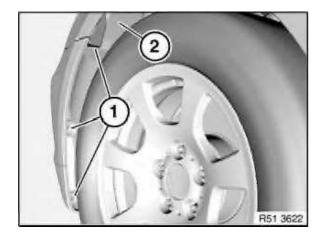

## Not M5

- Remove middle grille
- Remove air duct trim

Release screws (1) on wheel arch trim (2) on left/right.