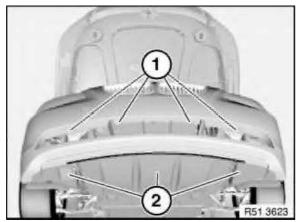

## Not M5

Release screws (1).

Installation:

Make sure trims (2) are in correct position.