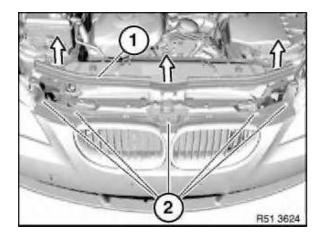

## M5 only

Unscrew screws (1).

Installation:

Make sure trim (2) is in correct position.

Unclip strip (1) in direction of arrow and release screws (2) underneath.

Press bumper trim (1) against direction of travel and release from side holders in direction of arrow.

## Note:

The catches on the side holders are pressed down by moving the bumper trim (1) against the direction of travel. This enables the bumper trim (1) to be detached from the side.

Depending on version, disconnect plug connections from fog lamp or from Park Distance Control.

Remove bumper trim (1) straight forwards with a 2nd person helping.