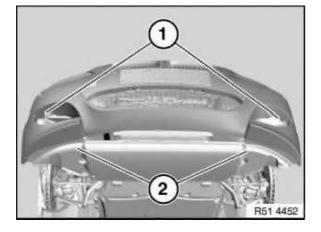

## M5 only

Unscrew screws (1).

Installation:

Make sure trim (2) is in correct position.

Unclip strip (1) in direction of arrow and release screws (2) underneath.

Press bumper trim (1) against direction of travel and release from side holders in direction of arrow.