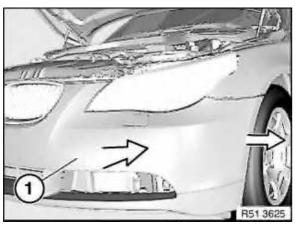

## M5 only

Unscrew screws (1).

Installation:

Make sure trim (2) is in correct position.

Unclip strip (1) in direction of arrow and release screws (2) underneath.

Press bumper trim (1) against direction of travel and release from side holders in direction of arrow.

## Note:

The catches on the side holders are pressed down by moving the bumper trim (1) against the direction of travel. This enables the bumper trim (1) to be detached from the side.

Depending on version, disconnect plug connections from fog lamp or from Park Distance Control.