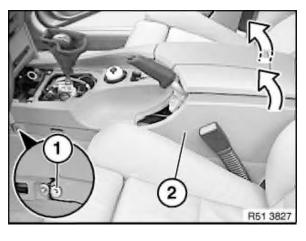

Feed through handbrake lever towards bottom and unlock plug connections below storage tray.

If necessary, remove button unit.

Lift storage tray (3) at rear and at same time pull towards rear and feed out from handbrake lever.

Remove storage tray.