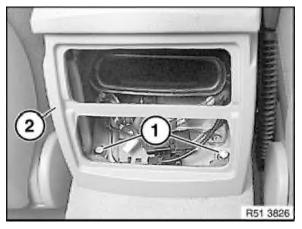

2 Center console

Release screws (1) on storage tray at rear. If necessary, unlock plug connections.

Release handbrake lever gaiter on storage tray (2).

Release screw (1) on left/right.

Lift storage tray (2) at rear.