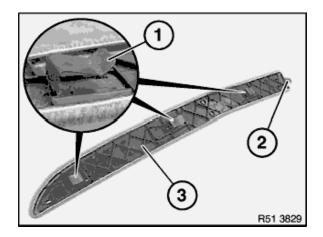

## Installation:

Retainers (1) and guide (2) on trim (3) must not be damaged or missing.