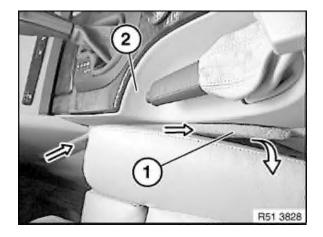

Necessary preliminary tasks:

- Remove rear compartment fresh air grill.
- Remove trim for preselector lever (shift lever)

Lever out trims (1) on left/right at rear end and pull out in direction of arrow.