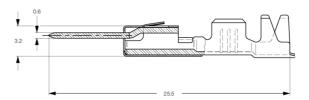

MPQ - Micro Power Quadlok

T

PQL - Power Quadlok

Connector X10757/ X10758/ X10759/ X10760 - pos. №1(see. Pict.)

61 13 8 364 520 - plug female

1 pin - "-"

2 pin - "+"