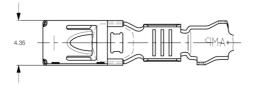

MPQ - Micro Power Quadlok

T

PQL - Power Quadlok

Connector X10757/ X10758/ X10759/ X10760 - pos. №1(see. Pict.)

61 13 8 364 520 - plug female

1 pin - "-"

2 pin - "+"