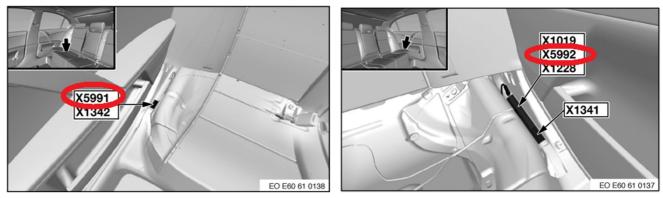

## Retrofit SOFT CLOSE BMW E60/E61

## I01068 – relay.( for information)



Fuses F67/F68 – they are already installed in the car

F69, F85, F89, F84, F50, F68



## X 11011

7 pin(Soft close driver side)

6 pin(Soft close passenger side)

Power to these pines is already there, you only need to bring the wire from the drive to them. **X11013**, **X11014**, **K6**, **X11011**, **I01069** 





**Connector from the door X257/ X273/ X256/ X274** You must add the missing contacts in the connector- Pin 31 (PQL) - driver/passenger door. Also you must add the missing contacts in the connector- Pin 31(PQL)/pin 30(MPQ) - rear doors.







MPQ - Micro Power Quadlok









T

PQL - Power Quadlok









Connector X10757/ X10758/ X10759/ X10760 - pos. №1(see. Pict.)



61 13 8 364 520 - plug female

1 pin - "-"

2 pin - "+"

## **Connection diagram**