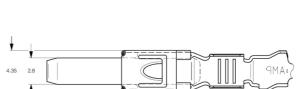

MPQ - Micro Power Quadlok

T

PQL - Power Quadlok

Connector X10757/ X10758/ X10759/ X10760 - pos. №1(see. Pict.)

61 13 8 364 520 - plug female

1 pin - "-"

2 pin - "+"