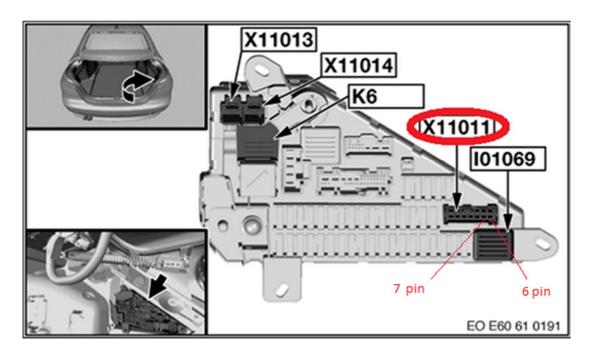

## X 11011

7 pin(Soft close driver side)

6 pin(Soft close passenger side)

Power to these pines is already there, you only need to bring the wire from the drive to them. **X11013**, **X11014**, **K6**, **X11011**, **I01069** 