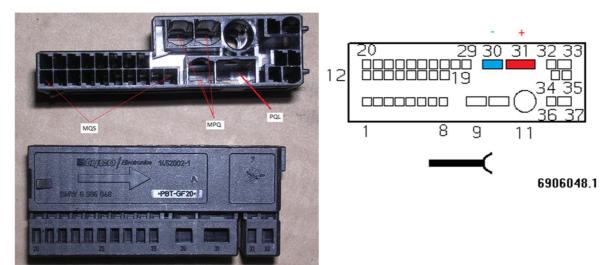

**Connector from the door X257/ X273/ X256/ X274** You must add the missing contacts in the connector- Pin 31 (PQL) - driver/passenger door. Also you must add the missing contacts in the connector- Pin 31(PQL)/pin 30(MPQ) - rear doors.

MPQ - Micro Power Quadlok

T

PQL - Power Quadlok

Connector X10757/ X10758/ X10759/ X10760 - pos. №1(see. Pict.)

61 13 8 364 520 - plug female

1 pin - "-"

2 pin - "+"