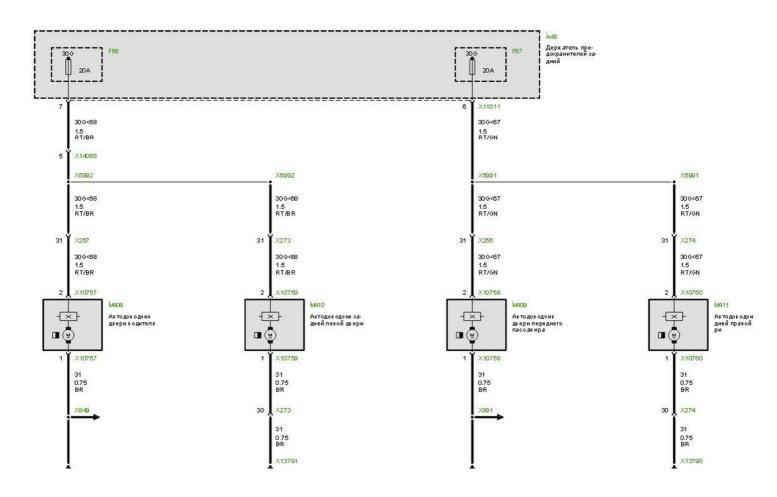

## I01068 – relay.( for information)

Fuses F67/F68 – they are already installed in the car

F69, F85, F89, F84, F50, F68

## X 11011

7 pin(Soft close driver side)

6 pin(Soft close passenger side)

Power to these pines is already there, you only need to bring the wire from the drive to them. **X11013**, **X11014**, **K6**, **X11011**, **I01069** 

**Connector from the door X257/ X273/ X256/ X274** You must add the missing contacts in the connector- Pin 31 (PQL) - driver/passenger door. Also you must add the missing contacts in the connector- Pin 31(PQL)/pin 30(MPQ) - rear doors.

MPQ - Micro Power Quadlok

T

PQL - Power Quadlok

Connector X10757/ X10758/ X10759/ X10760 - pos. №1(see. Pict.)

61 13 8 364 520 - plug female

1 pin - "-"

2 pin - "+"

## **Connection diagram**