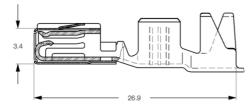

MPQ - Micro Power Quadlok

T

PQL - Power Quadlok

Connector X10757/ X10758/ X10759/ X10760 - pos. №1(see. Pict.)

61 13 8 364 520 - plug female

1 pin - "-"

2 pin - "+"