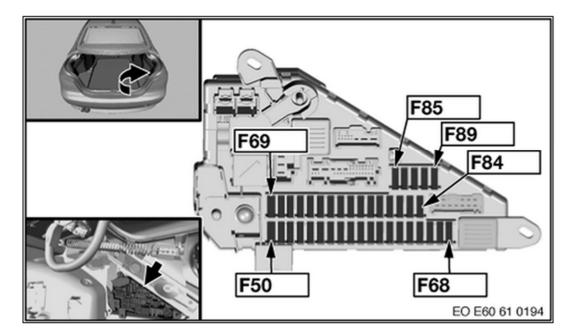

## I01068 – relay.( for information)

Fuses F67/F68 – they are already installed in the car

F69, F85, F89, F84, F50, F68