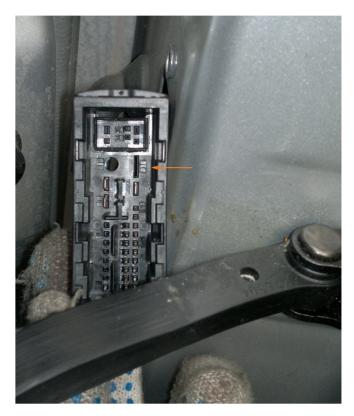

## X 11011

7 pin(Soft close driver side)

6 pin(Soft close passenger side)

Power to these pines is already there, you only need to bring the wire from the drive to them. **X11013**, **X11014**, **K6**, **X11011**, **I01069** 

**Connector from the door X257/ X273/ X256/ X274** You must add the missing contacts in the connector- Pin 31 (PQL) - driver/passenger door. Also you must add the missing contacts in the connector- Pin 31(PQL)/pin 30(MPQ) - rear doors.