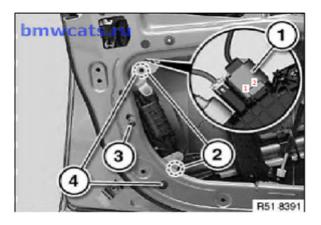

## Retrofit SOFT CLOSE BMW E60/E61

## I01068 – relay.( for information)



Fuses F67/F68 – they are already installed in the car

F69, F85, F89, F84, F50, F68



## X 11011

7 pin(Soft close driver side)

6 pin(Soft close passenger side)

Power to these pines is already there, you only need to bring the wire from the drive to them. **X11013**, **X11014**, **K6**, **X11011**, **I01069** 





**Connector from the door X257/ X273/ X256/ X274** You must add the missing contacts in the connector- Pin 31 (PQL) - driver/passenger door. Also you must add the missing contacts in the connector- Pin 31(PQL)/pin 30(MPQ) - rear doors.







MPQ - Micro Power Quadlok









T

PQL - Power Quadlok









Connector X10757/ X10758/ X10759/ X10760 - pos. №1(see. Pict.)



61 13 8 364 520 - plug female

1 pin - "-"

2 pin - "+"

## **Connection diagram**