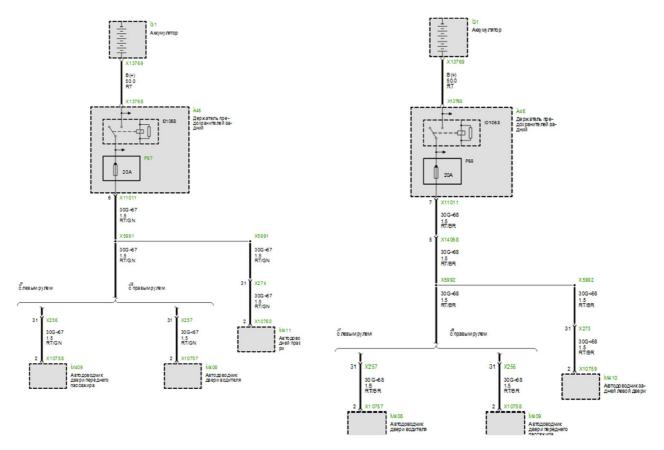

## **Connection diagram**

**Connector from the door X257/ X273/ X256/ X274** You must add the missing contacts in the connector- Pin 31 (PQL) - driver/passenger door. Also you must add the missing contacts in the connector- Pin 31(PQL)/pin 30(MPQ) - rear doors.

MPQ - Micro Power Quadlok

T

PQL - Power Quadlok

Connector X10757/ X10758/ X10759/ X10760 - pos. №1(see. Pict.)

61 13 8 364 520 - plug female

1 pin - "-"

2 pin - "+"