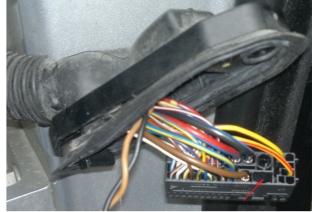

## X 11011

7 pin(Soft close driver side)

6 pin(Soft close passenger side)

Power to these pines is already there, you only need to bring the wire from the drive to them. **X11013**, **X11014**, **K6**, **X11011**, **I01069** 

**Connector from the door X257/ X273/ X256/ X274** You must add the missing contacts in the connector- Pin 31 (PQL) - driver/passenger door. Also you must add the missing contacts in the connector- Pin 31(PQL)/pin 30(MPQ) - rear doors.