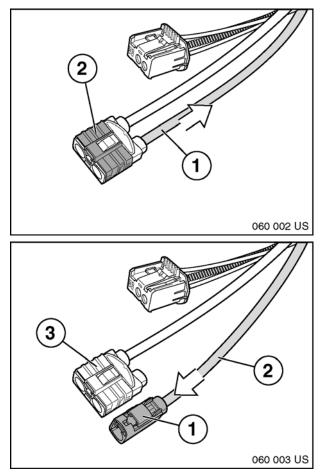

## **INSTALLATION**

- 1. Locate satellite radio (SDARS) antenna connector cable (1) marked as Pin 1 on gray connector (2).
- 2. Release locking tab (2) on connector and remove satellite cable (1) from connector by pulling away from the connector as indicated.
- Insert satellite cable connector (2) into appropriate Fakra housing (1) from Antenna Connector Kit. A click should be heard once the antenna is fully seated. Press down on locking tab (1) to secure the connection.

## Note: Style of Fakra housing needed will be determined by vehicle production date.

4. Tie back original 2 pol connector with terrestrial cable (3) as it will not be used.