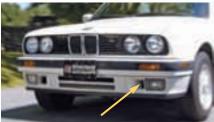

Splash panel under bumper: driver's side (vellow arrow) on 3 series 99 thru 05; passenger's side (red arrow) on 5 series 89 thru 03, 7 series 88 thru 01.

Inside lower center grill opening: 3 series 06 on, 5 series 04 on, 6 series 03 on, 7 series 02 on.