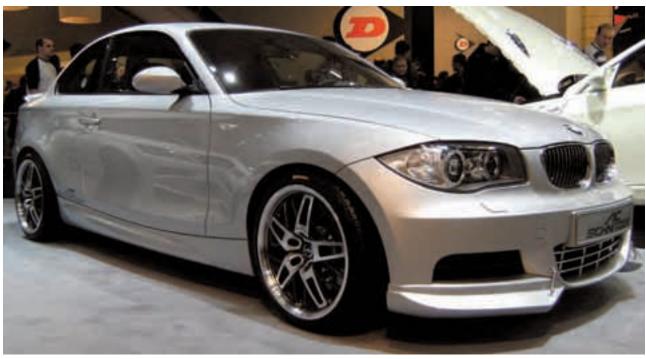

Turbo Tuner for BMW's turbocharged engine. The Turbo Tuner is a plug-and-play device that typically increases engine output by 40 horsepower and 50 ft-lbs of torque. It can be installed or uninstalled in minutes, does not re-map the ECU, does not generate any fault codes and does not leave any trace that it was there. It also improves MPG. Available for 135i, 335i, 535i. (MINI coming soon.) \$599.95.