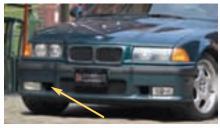

Splash panel under bumper: driver's side (vellow arrow) on 3 series 99 thru 05; passenger's side (red arrow) on 5 series 89 thru 03, 7 series 88 thru 01.

Inside lower center grill opening: 3 series 06 on, 5 series 04 on, 6 series 03 on, 7 series 02 on.