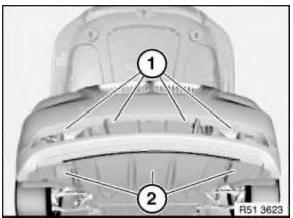

### Not M5

Release screws (1).

Installation:

Make sure trims (2) are in correct position.