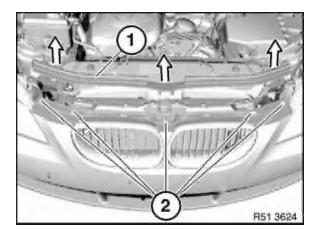

### M5 only

Unscrew screws (1).

Installation:

Make sure trim (2) is in correct position.

Unclip strip (1) in direction of arrow and release screws (2) underneath.

Press bumper trim (1) against direction of travel and release from holders in direction of arrow.

If necessary, disconnect plug connections on left/right fog lamps.

If necessary, disconnect right Park Distance Control plug connection.

Remove bumper trim (1) straight forwards with a 2nd person helping.