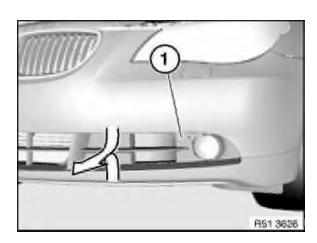

## 51 11 160 Removing and installing/replacing trim for air duct on bumper trim

Unclip trim (1) by moving up or down. Remove trim towards front.