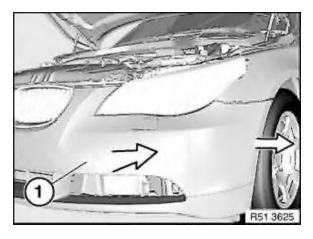

### Not M5

- Remove middle grille
- Remove air duct trim

Release screws (1) on wheel arch trim (2) on left/right.

### Not M5

Release screws (1).

Installation:

Make sure trims (2) are in correct position.