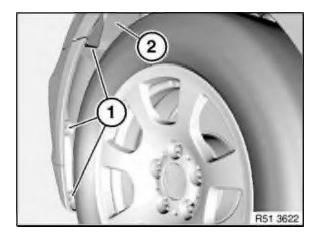

### Not M5

- Remove middle grille
- Remove air duct trim

Release screws (1) on wheel arch trim (2) on left/right.

### Not M5

Release screws (1).

Installation:

Make sure trims (2) are in correct position.