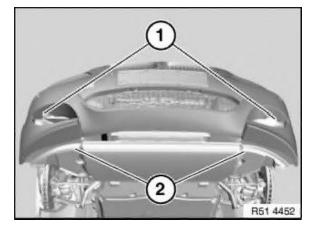

### M5 only

Unscrew screws (1).

Installation:

Make sure trim (2) is in correct position.

Unclip strip (1) in direction of arrow and release screws (2) underneath.

Press bumper trim (1) against direction of travel and release from holders in direction of arrow.