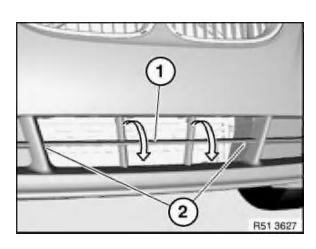

# 51 11 180 Removing and installing/replacing trim grill in bumper trim

Release catches (2).

Remove grill (1) in direction of arrow.

Installation:

Retaining elements must not be damaged.

Grill must snap securely into place.