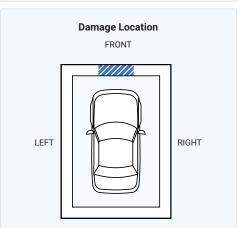

| 23, 9:39 AM |        | CHRITIA venicle History Report I                                            | or tills 2004 | - Headlight bulb(s) replaced                                                                                                                                                                                           |
|-------------|--------|-----------------------------------------------------------------------------|---------------|------------------------------------------------------------------------------------------------------------------------------------------------------------------------------------------------------------------------|
| 09/29/2010  |        | Pennsylvania<br>Motor Vehicle Dept.<br>Wynnewood, PA<br>Title #63985417CU03 |               | Registration issued or renewed                                                                                                                                                                                         |
| 11/08/2010  |        | BMW Of The Main Line<br>Bala Cynwyd, PA<br>610-668-2200                     | ×             | Vehicle serviced - Emissions inspection performed - Emissions or safety inspection performed                                                                                                                           |
| 11/08/2010  | 36,205 | Inspection Station                                                          |               | Passed emissions inspection                                                                                                                                                                                            |
| 08/15/2011  | 39,387 | BMW Of The Main Line<br>Bala Cynwyd, PA<br>610-668-2200                     | ×             | Vehicle serviced - Maintenance inspection completed - Stabilizer bar bushings replaced - Antifreeze/coolant flushed/changed - Oil and filter changed - Front radius arm/bushing replaced - Brake fluid flushed/changed |
| 09/26/2011  |        | Pennsylvania<br>Motor Vehicle Dept.<br>Wynnewood, PA<br>Title #63985417CU03 |               | Registration issued or renewed                                                                                                                                                                                         |
| 11/22/2011  |        | BMW Of The Main Line<br>Bala Cynwyd, PA<br>610-668-2200                     | ×             | Vehicle serviced - Fluids checked - Emissions inspection performed - Emissions or safety inspection performed                                                                                                          |
| 11/22/2011  | 40,980 | Inspection Station                                                          |               | Exempt from emissions inspection                                                                                                                                                                                       |
| 02/03/2012  | 41,723 | BMW Of The Main Line<br>Bala Cynwyd, PA<br>610-668-2200                     | *             | Vehicle serviced - Maintenance inspection completed - Cabin air filter replaced/cleaned - Front brake rotor(s) replaced - Front brake pads replaced - Brakes checked - Transmission checked                            |
| 05/11/2012  |        | Damage Report                                                               | •             | Accident reported - Damage to right front                                                                                                                                                                              |
|             |        | CAR                                                                         |               | Damage Location FRONT  RIGHT  REAR                                                                                                                                                                                     |